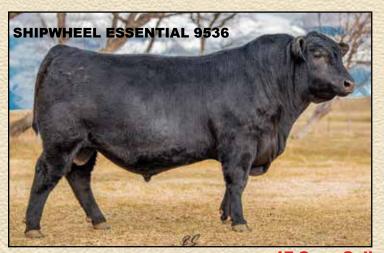

# SHIPWHEEL ESSENTIAL 9536 Reg: \*19693736

S A V Resource 1441

Shipwheel Resource 5621

Apex Eriskay 5506 #

LT Regions 4110

**Shipwheel Pinetop 720** 

Shipwheel Pinetop 572

Rito 707 of Ideal 3407 7075 S A V Blackcap May 4136

Mytty In Focus #

Apexette Eriskay 3032

Koupal Advance 28 #

LT Beauty 8398

Sitz Far & Wide 6908

Shipwheel Pinetop 059

CED 7
BW 1.2
WW 65
YW 125
MILK 26
SC 1.32
MB .44
RE .51
FAT .004
Claw .35
Angle .47

Essential sold in our 2020 sale to Shane and Vicki Schwenke at Thornhill Ranch, MT. Essential had the herd bull look from day one. He is double bred to our herd bull producing Eriskay cow family, known for excellent udders, moderate size and consistently producing well up into their teens. His dam is a model angus cow that has entered our donor pen. An impressive set of sons sell.