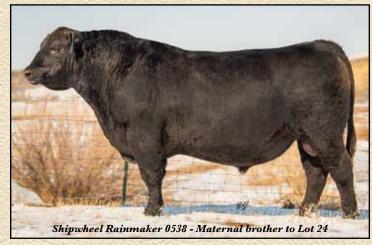

|           |       |      |  |
| Calving Ease Score:         | Claw                            | .24                         |           |       |      |  |
|                             |                                 | Foot Sco                    | ore: 4    | Angle | .30  |  |

- 2 royally bred full ET brothers by the great 2011 cow. Coalition x Thunder will leave exceptional females and sons with extra shape and muscle.
- Donor dam is as pretty and great footed as a cow can be. She has raised top sellers in the past including a \$25,000 selection to Hilltop Angus, MT. More importantly are the daughters she is leaving in our herd.
- Austin and Bree's bulls



Apexette Rachel 2011 - Dam of Lots 20 & 21



Shipwheel BLS Rachel 725 - Maternal sister to Lots 20 & 21







# SHIPWHEEL REAL DEAL 2546

Reg: 20601743 · Calved: 03/28/22

Duff-JC 4Real 16250 **Duff Real Deal 19115** Duff Queen 0570 3570

**RPF DR 12110** Shipwheel Chloe 080 Shipwheel Chloe 425 Duff Napoleon 232 Duff Amigo 927K Juanada 071 SA Ranch Hand 8185 075 Duff Queen Mother 5146 0570 Shipwheel Dr J In Focus 9560

BPF Forever Lady 651 Shipwheel ForeFront 0567 Shipwheel Chloe 1170

| į | BW                                        |    | 205 V | ٧T  | ٧    | VR   |      | YR     |               | Scrotal | SC    | 03   |
|---|-------------------------------------------|----|-------|-----|------|------|------|--------|---------------|---------|-------|------|
|   | 79                                        | 86 | 704   |     | 1    | 08   | 88   | 106    | $\mathcal{H}$ | 35      | MB    | .5