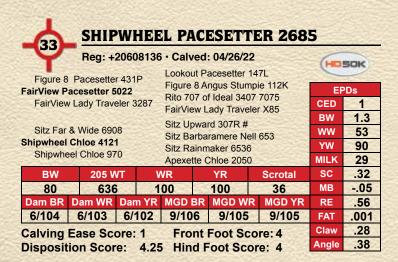

Reg: 20593553 · Calved: 04/21/22 HDSOK Rito 707 of Ideal 3407 7075 S A V Renown 3439 # S A V Blackcap May 4136 **Shipwheel Dreamer 8522** WMR Timeless 458 # WMR Pride 03 WMR Pride 857 BW Sitz Upward 307R # Sitz Far & Wide 6908 ww Sitz Barbaramere Nell 653 Triple E Coquette 018B GARUS Premium Beef# YW Triple E Coquette 099T Triple E Coquette 932 # MILK BW 205 WT WR YR **Scrotal** SC MB MGD BR MGD WR RE **FAT** Claw Calving Ease Score: 0 Front Foot Score: 0 Angle Disposition Score: 0 Hind Foot Score: 0

SHIPWHEEL DREAMER 2636

**CALVING EASE SCORE: -**

- 1—Cow Bull
- 2-Large framed heifers or cows
- 3-All heifers or cows