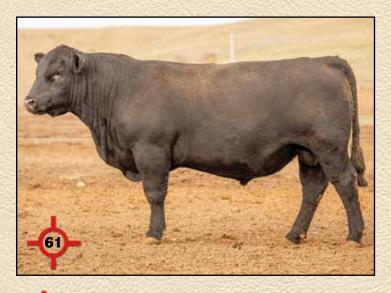

YW 110 MA Mr Sana 205 of JN DR J Miss Sana-J50 # MILK 23 DR J Miss Bon View 473 B60 BW 205 WT WR **Scrotal** SC 1.1 YR 94 105 694 105 37 MB .47 Dam BR Dam WR Dam YR MGD BR MGD WR MGD YR RE .24

11/102 11/104 9/104 6/94 6/103 4/100 .045 **FAT** Claw .48 Calving Ease Score: 1 Front Foot Score: 4 .51 Angle Disposition Score: 4 Hind Foot Score: 4

- · A good-looking rascal from one of the best old cows on the ranch. Genomics indicate excellent growth but keeps \$EN in check.
- Dam is currently 13 yrs. old and still in production. She is one of our last excellent uddered, hardy, Net Worth cows.
- · Pathfinder granddam.





- · A medium framed, docile bull equipped with growth and maternal.
- · Pathfinder Montana dam is super long bodied and gentle with a nice udder
- · Pathfinder granddam.









# SHIPWHEEL REAL DEAL 2600

Reg: 20601780 · Calved: 05/01/22

Duff-JC 4Real 16250 **Duff Real Deal 19115** Duff Queen 0570 3570

CTS Remedy 1T01 # Shipwheel Elba 665 Shipwheel Elba 283

Duff Napoleon 232

sc 205 WT BW WR **Scrotal** .46 YR 87 38 MB .49 687 103 101 RE .15 Dam BR Dam WR Dam YR MGD BR MGD WR MGD YR 4/110 4/103 3/104 5/107 5/106 3/103 FAT .32 Claw Calving Ease Score: 2

**Disposition Score: 5** Hind Foot Score: 4.5

- A smaller framed bull with a +19 \$EN. He will sire cattle that won't fall out when mother nature brings the hammer down.
- · Dam is a long-bodied, wedge shaped, big hipped stunning cow with a nice udder.
- · A maternal brother by Dreamer was a top seller in 2022 to Rappold Ranch, MT.







HOSOK

# SHIPWHEEL REAL DEAL 2534

Reg: 20601722 · Calved: 04/03/2