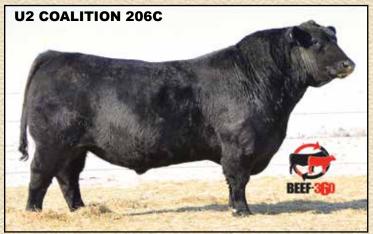

# **U2 COALITION 206C**

Connealy Consensus # Blue Lilly of Conanga 16 HF Syndicate 213Z TC Freedom 104 # YW HF Miss Blackcap 27R MILK HF Miss Blackcap 50N MB Young Dale Knock Out 134U Young Dale Xclusive 25X RE .50 Young Dale Pollyanna 60T FAT -.022 U2 Erelite 109Z SAV Final Answer 0035# Claw .34 U-2 Erelite 1X

U-2 Erelite 8109U

This is the third calf crop we have had from Coalition. They have been well accepted as a group, as well as having our top seller in 2021 and 2022. His calves are very gentle, long bodied with nice muscle expression. Look for his influence in years to come.