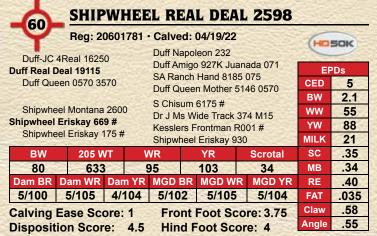

# **DUFF REAL DEAL 19115** Reg: 19963120

| Duff Distinction 9105                                | CED   | 9     |
|------------------------------------------------------|-------|-------|
| Duff Napoleon 232                                    | BW    | 3     |
| Duff-JC 4Real 16250 Duff Eur 443 Merle 808           | ww    | 46    |
| Duff Amigo 815                                       | YW    | 70    |
| Duff Amigo 927K Juanada 071                          | MILK  | 13    |
| O C C Juanada 927K                                   | SC    | -1.13 |
| O C C Missing Link 830M                              | # MB  | .17   |
| GCC Total Recall 806T                                | RE    | .29   |
| O C C Juanada 741K                                   | FAT   | .038  |
| Duff E Blast 8138                                    | Claw  | .41   |
| Duff Queen Mother 5146 0570<br>CRCC Queen Mother 514 | Angle | .37   |
| CICC Queen Mother 514                                |       |       |

Real Deal was the top selling bull at the 2021 Duff Angus sale. He perfectly emulates his name, he is a striking individual with abundant muscle, rib shape and style all his own. His sire, 4 Real, reliably stamps his quality in every mating. Real Deals dam is ultra-feminine, eye appealing, fertile and productive.