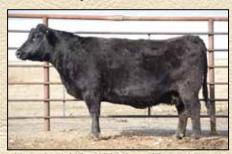

Basin Erica 8R02 BV Vermilion Payweight J847 #

Basin Lucy 3829

BPF Special Focus 504 #

Basin Joy 204R

CED 7
BW 1.2
WW 58
YW 107
MILK 35
SC .69
MB .58
RE .45
FAT .021
Claw .36
Angle .35

4404 is an older, proven bull that had impressed us every time we saw him. On the bottom side of his pedigree, he traces back to my very first cow I picked from my parents at Apex Angus. This is the third calf crop from 4404. His daughters are truly his strong point, as the oldest ones here just weaned off a nice set of calves.