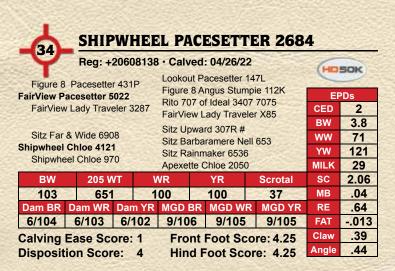

# **SHIPWHEEL DREAMER 2636**

Reg: 20593553 · Calved: 04/21/22

S A V Renown 3439 # Shipwheel Dreamer 8522 WMR Pride 03

Sitz Far & Wide 6908

Triple E Coquette 018B

Triple E Coquette 099T

Rito 707 of Ideal 3407 7075 S A V Blackcap May 4136 WMR Timeless 458 # WMR Pride 857 Sitz Upward 307R #

Sitz Upward 307R #
Sitz Barbaramere Nell 653
G A R US Premium Beef #
Triple E Coquette 932 #

| DVV     | 205 V   | V I V  | IN SCIOLA           |       | Scrotar  |  |
|---------|---------|--------|---------------------|-------|----------|--|
| 87      | 658     | 3      | 9 107 38            |       | 38       |  |
| Dam BR  | Dam WR  | Dam YR | MGD BR              | MGD W | R MGD YR |  |
| 7/103   | 7/100   | 7/102  | 8/110               | 8/94  | 4/104    |  |
| Calvina | Faco Sc | oro: 1 | Front Foot Score: 4 |       |          |  |

Calving Ease Score: 1 Front Foot Score: 4
Disposition Score: 4.25 Hind Foot Score: 4.25

HOSOK

| g  | CED   | -1   |   |
|----|-------|------|---|
| Š  | BW    | 3.0  | Š |
| ĕ  | ww    | 61   |   |
| 3  | YW    | 108  | Ē |
| Š  | MILK  | 28   | ŝ |
|    | SC    | 1.17 |   |
| ¥  | MB    | .54  | 3 |
| ₹. | RE    | .86  | ŝ |
| ŝ  | FAT   | .052 |   |
|    | Claw  | .51  |   |
| ŝ  | Angle | .41  | 3 |