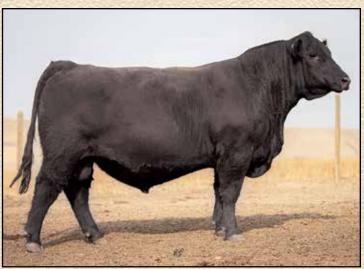

# SHIPWHEEL DREAMER 8522 Reg: +\*19534719

Rito 707 of Ideal 3407 7075

S A V Renown 3439 #

S A V Blackcap May 4136

WMR Timeless 458 #

WMR Pride 03

WMR Pride 857

R R Rito 707 #

Our co-top selling bull in 2019. He's truly the kind we strive to raise and about as complete as we can make one. He's a medium framed, easy fleshing bull with extra muscle shape and nice Angus head. Dreamer is very athletic and moves freely with a long stride and good feet. He injects extra muscle shape and style into his sons while the daughters are broody, soft made and easy fleshing with very nice udders. Dreamers 13 yr. old donor dam is the highest income producing cow we have, which totals \$288,000 in direct progeny sales. Look for many sons in years to come.