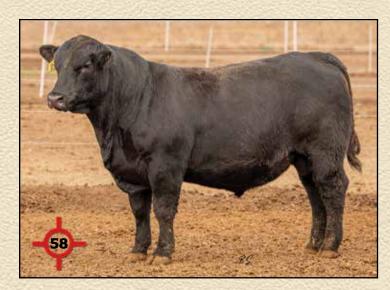

# BASIN RAINMAKER 4404 Reg: \*17913751

Basin Rainmaker P175 #

Basin Rainmaker 2704

Basin Erica 7520 BV #

Basin Payweight 107S #

Basin Joy 1036

Basin Joy 566T

Basin Rainmaker 747L #
Basin Blackcap Lady 693L
Basin Franchise P142 #

Basin Erica 8R02 BV Vermilion Payweight J847 #

Basin Lucy 3829

BPF Special Focus 504 #

Basin Joy 204R

CED 7
BW 1.2
WW 58
YW 107
MILK 35
SC .69
MB .58
RE .45
FAT .021
Claw .36
Angle .35

4404 is an older, proven bull that had impressed us every time we saw him. On the bottom side of his pedigree, he traces back to my very first cow I picked from my parents at Apex Angus. This is the third calf crop from 4404. His daughters are truly his strong point, as the oldest ones here just weaned off a nice set of calves.