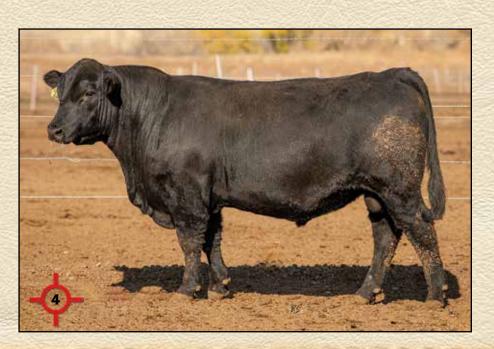

Mytty In Focus #

Apexette Eriskay 3032

Koupal Advance 28 #

LT Beauty 8398

Sitz Far & Wide 6908

Shipwheel Pinetop 059

CED 7
BW 1.2
WW 65
YW 125
MILK 26
SC 1.32
MB .44
RE .51
FAT .004
Claw .35
Angle .47

Essential sold in our 2020 sale to Shane and Vicki Schwenke at Thornhill Ranch, MT. Essential had the herd bull look from day one. He is double bred to our herd bull producing Eriskay cow family, known for excellent udders, moderate size and consistently producing well up into their teens. His dam is a model angus cow that has entered our donor pen. An impressive set of sons sell.