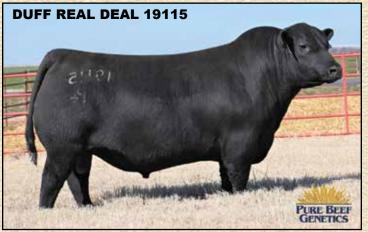

# **DUFF REAL DEAL 19115** Reg: 19963120

| Duff Distinction 9105                                | CED   | 9     |
|------------------------------------------------------|-------|-------|
| Duff Napoleon 232                                    | BW    | 3     |
| Duff-JC 4Real 16250 Duff Eur 443 Merle 808           | ww    | 46    |
| Duff Amigo 815                                       | YW    | 70    |
| Duff Amigo 927K Juanada 071                          | MILK  | 13    |
| O C C Juanada 927K                                   | SC    | -1.13 |
| O C C Missing Link 830M                              | # MB  | .17   |
| GCC Total Recall 806T                                | RE    | .29   |
| O C C Juanada 741K                                   | FAT   | .038  |
| Duff E Blast 8138                                    | Claw  | .41   |
| Duff Queen Mother 5146 0570<br>CRCC Queen Mother 514 | Angle | .37   |
| CICC Queen Mother 514                                |       |       |

Real Deal was the top selling bull at the 2021 Duff Angus sale. He perfectly emulates his name, he is a striking individual with abundant muscle, rib shape and style all his own. His sire, 4 Real, reliably stamps his quality in every mating. Real Deals dam is ultra-feminine, eye appealing, fertile and productive.