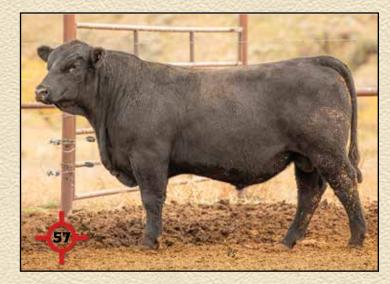

# SHIPWHEEL ESSENTIAL 9536 Reg: \*19693736

S A V Resource 1441

Shipwheel Resource 5621

Apex Eriskay 5506 #

LT Regions 4110

**Shipwheel Pinetop 720** 

Shipwheel Pinetop 572

Rito 707 of Ideal 3407 7075 S A V Blackcap May 4136

Mytty In Focus #

Apexette Eriskay 3032

Koupal Advance 28 #

LT Beauty 8398

Sitz Far & Wide 6908

Shipwheel Pinetop 059

CED 7
BW 1.2
WW 65
YW 125
MILK 26
SC 1.32
MB .44
RE .51
FAT .004
Claw .35
Angle .47

Essential sold in our 2020 sale to Shane and Vicki Schwenke at Thornhill Ranch, MT. Essential had the herd bull look from day one. He is double bred to our herd bull producing Eriskay cow family, known for excellent udders, moderate size and consistently producing well up into their teens. His dam is a model angus cow that has entered our donor pen. An impressive set of sons sell.