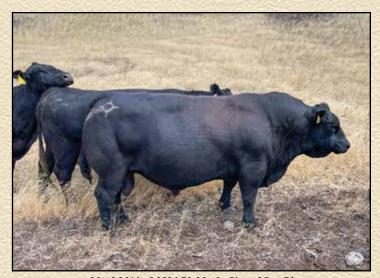

# SHIPWHEEL RAINMAKER 2537

Reg: 20601725 · Calved: 04/02/22

Basin Rainmaker 2704 Basin Rainmaker 4404 Basin Joy 1036

U-2 Coalition 206C # Shipwheel Pride 019 Shipwheel Pride 801

718

80

Basin Rainmaker P175 # Basin Erica 7520 BV # Basin Payweight 107S # Basin Joy 566T

HF Syndicate 213Z U2 Erelite 109Z Musgrave Sky High 1535 WMR Pride 03

110

**Scrotal** 

34

MGD YR

| CED  | 9    |
|------|------|
| BW   | 1.3  |
| ww   | 62   |
| YW   | 109  |
| MILK | 30   |
| sc   | .69  |
| MB   | .65  |
| RE   | .62  |
| FAT  | .016 |