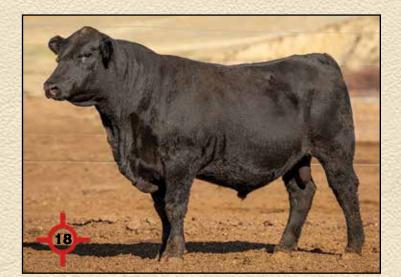

# SHIPWHEEL ESSENTIAL 9536 Reg: \*19693736

S A V Resource 1441

Shipwheel Resource 5621

Apex Eriskay 5506 #

LT Regions 4110

**Shipwheel Pinetop 720** 

Shipwheel Pinetop 572

Rito 707 of Ideal 3407 7075 S A V Blackcap May 4136

Mytty In Focus #

Apexette Eriskay 3032

Koupal Advance 28 #

LT Beauty 8398

Sitz Far & Wide 6908

Shipwheel Pinetop 059

CED 7
BW 1.2
WW 65
YW 125
MILK 26
SC 1.32
MB .44
RE .51
FAT .004
Claw .35
Angle .47

Essential sold in our 2020 sale to Shane and Vicki Schwenke at Thornhill Ranch, MT. Essential had the herd bull look from day one. He is double bred to our herd bull producing Eriskay cow family, known for excellent udders, moderate size and consistently producing well up into their teens. His dam is a model angus cow that has entered our donor pen. An impressive set of sons sell.