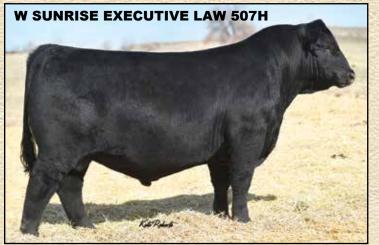

# W SUNRISE EXECUTIVE LAW 507H Reg: 19940954

|                           | S A V Bismarck 5682                                      | CED  | 4    |
|---------------------------|----------------------------------------------------------|------|------|
| Bar-E-L Natural Law 52Y   | Bar-E-L Magnolia 143K                                    | BW   | 2.4  |
| PM Executive Decision 5'1 | 7                                                        | ww   | 74   |
|                           | HF Thunderbird 146Y                                      | YW   | 126  |
| PM Blossom 124'13         | D   14   D  5140                                         | MILK | 19   |
|                           | Poplar Meadows Blossom 5'10<br>Connealy Consensus 7229 # | SC   | 1.73 |
| HF Syndicate 213Z         | Connealy Consensus 7229 #                                | MB   | .16  |
|                           | HF Miss Blackcap 27R                                     | RE   | .89  |
| HF Tibbie 27D             | Vision Unanimous 1110 #                                  | FAT  | 020  |
| HF Tibbie 162B            | Vision Unanimous 1418 #                                  |      |      |
| TII TIDDIE 102D           | HF Tibbie 103T                                           | Claw | .39  |
|                           |                                                          |      |      |

507H is a Canadian bred bull that we decided to bring in as a bit of an outcross. He possesses strong maternal along with extra length and performance.