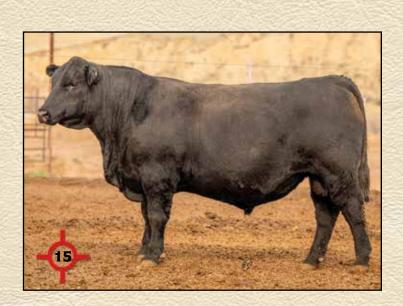

# REFERENCE SIRES

11 Sons Sell

# SHIPWHEEL DREAMER 8522 Reg: +\*19534719

Rito 707 of Ideal 3407 7075

S A V Renown 3439 #

S A V Blackcap May 4136

WMR Timeless 458 #

WMR Pride 03

WMR Pride 857

R R Rito 707 #

Ideal 3407 of 1418 076 S A V 8180 Traveler 004 #

S A V May 2397 #

Leachman Right Time 338-5605 #

WMR Blackcap 521

SRA 2418 of RR 303

W M R Pride 045 #

CED -1
BW 3.8
WW 71
YW 128
MILK 29
SC .88
MB .20
RE .78
FAT .023
Claw .48
Angle .41

Our co-top selling bull in 2019. He's truly the kind we strive to raise and about as complete as we can make one. He's a medium framed, easy fleshing bull with extra muscle shape and nice Angus head. Dreamer is very athletic and moves freely with a long stride and good feet. He injects extra muscle shape and style into his sons while the daughters are broody, soft made and easy fleshing with very nice udders. Dreamers 13 yr. old donor dam is the highest income producing cow we have, which totals \$288,000 in direct progeny sales. Look for many sons in years to come.

Owned with 33 Cattle Company, ND. Leased to Beef 360.

17 Sons Sell