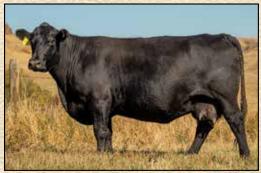

Our co-top selling bull in 2019. He's truly the kind we strive to raise and about as complete as we can make one. He's a medium framed, easy fleshing bull with extra muscle shape and nice Angus head. Dreamer is very athletic and moves freely with a long stride and good feet. He injects extra muscle shape and style into his sons while the daughters are broody, soft made and easy fleshing with very nice udders. Dreamers 13 yr. old donor dam is the highest income producing cow we have, which totals \$288,000 in direct progeny sales. Look for many sons in years to come.