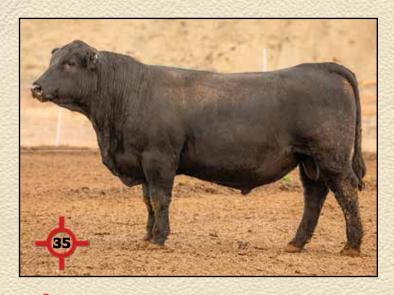

|       |      |
|   | Statement of The Control | ion Scor                              |            | SOLOW SE | 200       | oot Sc   |        | e: 4.25 | Angle | .46  |

· Another good-looking Dreamer bull with a medium frame. Genomics indicate excellent weaning and yearling growth.

· Young dam is moderate framed, excellent uddered and well on her way to Pathfinder with another Dreamer bull calf in 2023.





# LOTS 32, 33 & 34 - FULL ET BROTHERS

- •3 full ET brothers with old school muscle and maternal bred in. Look to these guys if you are serious about making great females without sacrificing performance.
- •Donor dam is a super gentle, moderate framed, thick made cow with a nice udder and excellent feet.
- · Donor Granddam.















Shipwheel Chloe 4121 -Dam of Lots 32-34





BW

85

6/94

Dam BR

# SHIPWHEEL ESSENTIAL 2615

Reg: 20593569 · Calved: 04/21/22

WR

101

Dam WR Dam YR MGD BR

Shipwheel Resource 5621 **Shipwheel Essential 9536** Shipwheel Pinetop 720 #

Connealy Packer 547 # Shipwheel Crissy 507 Apexette Crissy 4425

205 WT

670

6/96 4/94

SAV Resource 1441# Apex Eriskay 5506 # LT Regions 4110 Shipwheel Pinetop 572 Feltons Meat Packer 62 # Bestrelle of Conanga 539 Connealy Forefront # H C Miss Crissy 501

**YR** 

99

10/95 10/98

|          | ww   | 58   |
|----------|------|------|
|          | YW   | 106  |
|          | MILK | 25   |
| rotal    | SC   | .79  |
| 36       | MB   | .12  |
| GD YR    | RE   | .27  |
| 9/100    | FAT  | .022 |
| -7-30.75 | Claw | 18   |

CED

HOSOK

9

10

Calving Ease Score: 3 **Disposition Score: 4** 

framed