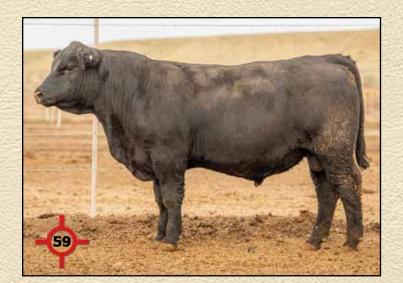

# **DUFF REAL DEAL 19115** Reg: 19963120

| Duff Distinction 9105                                | CED   | 9     |
|------------------------------------------------------|-------|-------|
| Duff Napoleon 232                                    | BW    | 3     |
| Duff-JC 4Real 16250 Duff Eur 443 Merle 808           | ww    | 46    |
| Duff Amigo 815                                       | YW    | 70    |
| Duff Amigo 927K Juanada 071                          | MILK  | 13    |
| O C C Juanada 927K                                   | SC    | -1.13 |
| O C C Missing Link 830M                              | # MB  | .17   |
| GCC Total Recall 806T                                | RE    | .29   |
| O C C Juanada 741K                                   | FAT   | .038  |
| Duff E Blast 8138                                    | Claw  | .41   |
| Duff Queen Mother 5146 0570<br>CRCC Queen Mother 514 | Angle | .37   |
| CICC Queen Mother 514                                |       |       |

Real Deal was the top selling bull at the 2021 Duff Angus sale. He perfectly emulates his name, he is a striking individual with abundant muscle, rib shape and style all his own. His sire, 4 Real, reliably stamps his quality in every mating. Real Deals dam is ultra-feminine, eye appealing, fertile and productive.