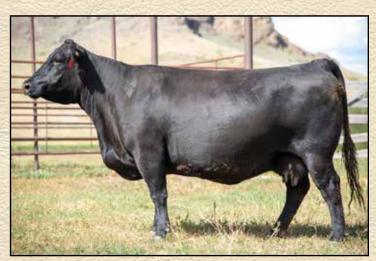

Our co-top selling bull in 2019. He's truly the kind we strive to raise and about as complete as we can make one. He's a medium framed, easy fleshing bull with extra muscle shape and nice Angus head. Dreamer is very athletic and moves freely with a long stride and good feet. He injects extra muscle shape and style into his sons while the daughters are broody, soft made and easy fleshing with very nice udders. Dreamers 13 yr. old donor dam is the highest income producing cow we have, which totals \$288,000 in direct progeny sales. Look for many sons in years to come.