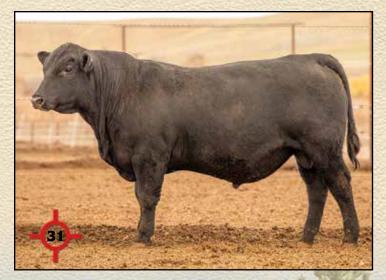

Reg: 20593553 · Calved: 04/21/22 HDSOK Rito 707 of Ideal 3407 7075 S A V Renown 3439 # S A V Blackcap May 4136 **Shipwheel Dreamer 8522** WMR Timeless 458 # WMR Pride 03 WMR Pride 857 BW Sitz Upward 307R # Sitz Far & Wide 6908 ww Sitz Barbaramere Nell 653 Triple E Coquette 018B GARUS Premium Beef# YW Triple E Coquette 099T Triple E Coquette 932 # MILK BW 205 WT WR YR **Scrotal** SC MB MGD BR MGD WR RE **FAT** Claw Calving Ease Score: 0 Front Foot Score: 0 Angle Disposition Score: 0 Hind Foot Score: 0