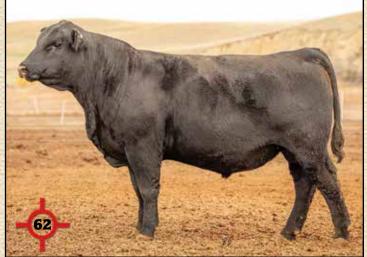

Reg: 20593553 · Calved: 04/21/22 HDSOK Rito 707 of Ideal 3407 7075 S A V Renown 3439 # S A V Blackcap May 4136 **Shipwheel Dreamer 8522** WMR Timeless 458 # WMR Pride 03 WMR Pride 857 BW Sitz Upward 307R # Sitz Far & Wide 6908 ww Sitz Barbaramere Nell 653 Triple E Coquette 018B GARUS Premium Beef# YW Triple E Coquette 099T Triple E Coquette 932 # MILK BW 205 WT WR YR **Scrotal** SC MB MGD BR MGD WR RE **FAT** Claw Calving Ease Score: 0 Front Foot Score: 0 Angle Disposition Score: 0 Hind Foot Score: 0

SHIPWHEEL DREAMER 2636

**CALVING EASE SCORE: -**

- 1—Cow Bull
- 2-Large framed heifers or cows
- 3-All heifers or cows