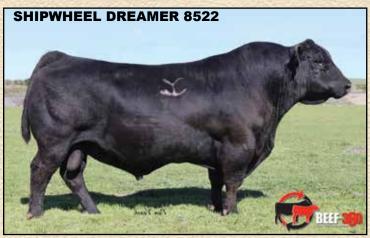

# SHIPWHEEL DREAMER 8522 Reg: +\*19534719

Rito 707 of Ideal 3407 7075

S A V Renown 3439 #

S A V Blackcap May 4136

WMR Timeless 458 #

WMR Pride 03

WMR Pride 857

R R Rito 707 #

Ideal 3407 of 1418 076 S A V 8180 Traveler 004 #

S A V May 2397 #

Leachman Right Time 338-5605 #

WMR Blackcap 521

SRA 2418 of RR 303

W M R Pride 045 #

CED -1
BW 3.8
WW 71
YW 128
MILK 29
SC .88
MB .20
RE .78
FAT .023
Claw .48
Angle .41

Our co-top selling bull in 2019. He's truly the kind we strive to raise and about as complete as we can make one. He's a medium framed, easy fleshing bull with extra muscle shape and nice Angus head. Dreamer is very athletic and moves freely with a long stride and good feet. He injects extra muscle shape and style into his sons while the daughters are broody, soft made and easy fleshing with very nice udders. Dreamers 13 yr. old donor dam is the highest income producing cow we have, which totals \$288,000 in direct progeny sales. Look for many sons in years to come.

Owned with 33 Cattle Company, ND. Leased to Beef 360.

17 Sons Sell