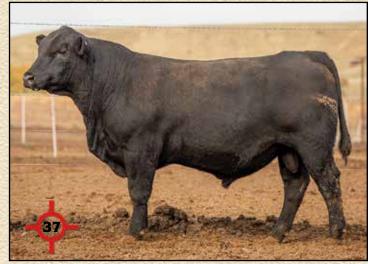

### SHIPWHEEL RAINMAKER 2554 Reg: 20601723 · Calved: 04/02/22 HOSOK Basin Rainmaker P175 # Basin Rainmaker 2704 Basin Erica 7520 BV # Basin Rainmaker 4404 Basin Payweight 107S # Basin Joy 1036 Basin Joy 566T BW 3.6 SAV Resource 1441# Pyramid Strategy 4086 ww 70 Glacial 20N BlackbirdEve 29R Shipwheel Chloe 011 YW 124 Shipwheel Upward 2517 Shipwheel Chloe 743 Shipwheel Chloe 5124 MILK 27 205 WT **Scrotal** SC 1.13 697 107 109 38 MB .72 Dam BR Dam WR Dam YR MGD BR MGD WR MGD YR .55 1/92 1/107 1/109 4/91 4/102 4/102 FAT .025 .32 Calving Ease Score: 1 Front Foot Score: 4 Angle .40 **Disposition Score: 4 Hind Foot Score: 4**