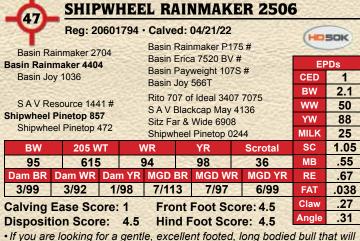

### SHIPWHEEL RAINMAKER 2554 Reg: 20601723 · Calved: 04/02/22 HOSOK Basin Rainmaker P175 # Basin Rainmaker 2704 Basin Erica 7520 BV # Basin Rainmaker 4404 Basin Payweight 107S # Basin Joy 1036 Basin Joy 566T BW 3.6 SAV Resource 1441# Pyramid Strategy 4086 ww 70 Glacial 20N BlackbirdEve 29R Shipwheel Chloe 011 YW 124 Shipwheel Upward 2517 Shipwheel Chloe 743 Shipwheel Chloe 5124 MILK 27 205 WT **Scrotal** SC 1.13 697 107 109 38 MB .72 Dam BR Dam WR Dam YR MGD BR MGD WR MGD YR .55 1/92 1/107 1/109 4/91 4/102 4/102 FAT .025 .32 Calving Ease Score: 1 Front Foot Score: 4 Angle .40 **Disposition Score: 4 Hind Foot Score: 4**