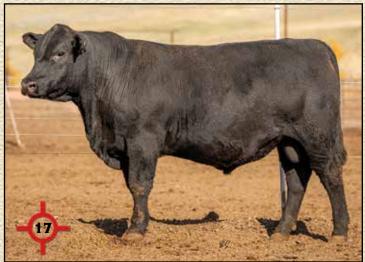

# SHIPWHEEL ESSENTIAL 9536 Reg: \*19693736

S A V Resource 1441

Shipwheel Resource 5621

Apex Eriskay 5506 #

LT Regions 4110

**Shipwheel Pinetop 720** 

Shipwheel Pinetop 572

Rito 707 of Ideal 3407 7075 S A V Blackcap May 4136

Mytty In Focus #

Apexette Eriskay 3032

Koupal Advance 28 #

LT Beauty 8398

Sitz Far & Wide 6908

Shipwheel Pinetop 059

CED 7
BW 1.2
WW 65
YW 125
MILK 26
SC 1.32
MB .44
RE .51
FAT .004
Claw .35
Angle .47

Essential sold in our 2020 sale to Shane and Vicki Schwenke at Thornhill Ranch, MT. Essential had the herd bull look from day one. He is double bred to our herd bull producing Eriskay cow family, known for excellent udders, moderate size and consistently producing well up into their teens. His dam is a model angus cow that has entered our donor pen. An impressive set of sons sell.