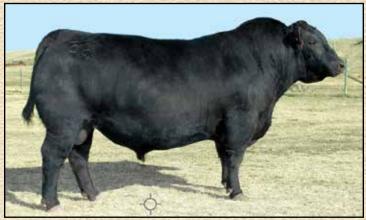

# REFERENCE SIRES

11 Sons Sell

# SHIPWHEEL DREAMER 8522 Reg: +\*19534719

Rito 707 of Ideal 3407 7075

S A V Renown 3439 #

S A V Blackcap May 4136

WMR Timeless 458 #

WMR Pride 03

WMR Pride 857

R R Rito 707 #

Our co-top selling bull in 2019. He's truly the kind we strive to raise and about as complete as we can make one. He's a medium framed, easy fleshing bull with extra muscle shape and nice Angus head. Dreamer is very athletic and moves freely with a long stride and good feet. He injects extra muscle shape and style into his sons while the daughters are broody, soft made and easy fleshing with very nice udders. Dreamers 13 yr. old donor dam is the highest income producing cow we have, which totals \$288,000 in direct progeny sales. Look for many sons in years to come.