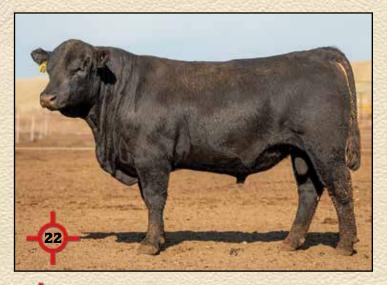

|           |       |      |  |
| Calving Ease Score:         | Claw                            | .24                         |           |       |      |  |
|                             |                                 | Foot Sco                    | ore: 4    | Angle | .30  |  |

- 2 royally bred full ET brothers by the great 2011 cow. Coalition x Thunder will leave exceptional females and sons with extra shape and muscle.
- Donor dam is as pretty and great footed as a cow can be. She has raised top sellers in the past including a \$25,000 selection to Hilltop Angus, MT. More importantly are the daughters she is leaving in our herd.
- Austin and Bree's bulls



Apexette Rachel 2011 - Dam of Lots 20 & 21



Shipwheel BLS Rachel 725 - Maternal sister to Lots 20 & 21







# SHIPWHEEL REAL DEAL 2546

Reg: 20601743 · Calved: 03/28/22

Duff-JC 4Real 16250 **Duff Real Deal 19115** Duff Queen 0570 3570

**RPF DR 12110** Shipwheel Chloe 080 Shipwheel Chloe 425 Duff Napoleon 232 Duff Amigo 927K Juanada 071 SA Ranch Hand 8185 075 Duff Queen Mother 5146 0570 Shipwheel Dr J In Focus 9560

BPF Forever Lady 651 Shipwheel ForeFront 0567 Shipwheel Chloe 1170

| į | BW                                        |    | 205 V | ٧T  | ٧    | VR   |      | YR     |               | Scrotal | SC    | 03   |
|---|-------------------------------------------|----|-------|-----|------|------|------|--------|---------------|---------|-------|------|
|   | 79                                        | 86 | 704   |     | 1    | 08   | 88   | 106    | $\mathcal{H}$ | 35      | MB    |