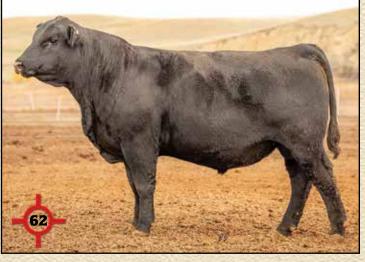

# **SHIPWHEEL DREAMER 2636**

Reg: 20593553 · Calved: 04/21/22

S A V Renown 3439 # Shipwheel Dreamer 8522 WMR Pride 03

Sitz Far & Wide 6908

Triple E Coquette 018B

Triple E Coquette 099T

Rito 707 of Ideal 3407 7075 S A V Blackcap May 4136 WMR Timeless 458 # WMR Pride 857 Sitz Upward 307R #

Sitz Upward 307R #
Sitz Barbaramere Nell 653
G A R US Premium Beef #
Triple E Coquette 932 #

| DVV     | 205 V   | V I V  | IN SCIOLA           |       | Scrotar  |  |
|---------|---------|--------|---------------------|-------|----------|--|
| 87      | 658     | 3      | 9 107 38            |       | 38       |  |
| Dam BR  | Dam WR  | Dam YR | MGD BR              | MGD W | R MGD YR |  |
| 7/103   | 7/100   | 7/102  | 8/110               | 8/94  | 4/104    |  |
| Calvina | Faco Sc | oro: 1 | Front Foot Score: 4 |       |          |  |

Calving Ease Score: 1 Front Foot Score: 4
Disposition Score: 4.25 Hind Foot Score: 4.25

HOSOK

| g  | CED   | -1   |   |
|----|-------|------|---|
| Š  | BW    | 3.0  | Š |
| ĕ  | ww    | 61   |   |
| 3  | YW    | 108  | Ē |
| Š  | MILK  | 28   | ŝ |
|    | SC    | 1.17 |   |
| ¥  | MB    | .54  | 3 |
| ₹. | RE    | .86  | ŝ |
| ŝ  | FAT   | .052 |   |
|    | Claw  | .51  |   |
| ŝ  | Angle | .41  | 3 |