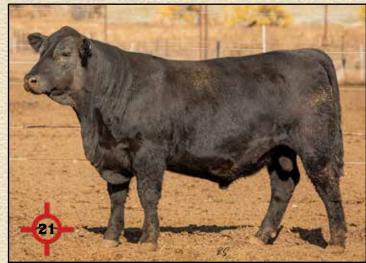

# BASIN RAINMAKER 4404 HUN GENEX

18 Sons Sel

# BASIN RAINMAKER 4404 Reg: \*17913751

Basin Rainmaker P175 #

Basin Rainmaker 2704

Basin Erica 7520 BV #

Basin Payweight 107S #

Basin Joy 1036

Basin Joy 566T

Basin Rainmaker 747L #
Basin Blackcap Lady 693L
Basin Franchise P142 #

Basin Erica 8R02 BV Vermilion Payweight J847 #

Basin Lucy 3829

BPF Special Focus 504 #

Basin Joy 204R

CED 7
BW 1.2
WW 58
YW 107
MILK 35
SC .69
MB .58
RE .45
FAT .021
Claw .36
Angle .35

4404 is an older, proven bull that had impressed us every time we saw him. On the bottom side of his pedigree, he traces back to my very first cow I picked from my parents at Apex Angus. This is the third calf crop from 4404. His daughters are truly his strong point, as the oldest ones here just weaned off a nice set of calves.