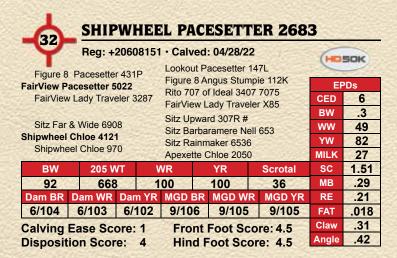

# **SHIPWHEEL DREAMER 2636**

Reg: 20593553 · Calved: 04/21/22

S A V Renown 3439 # Shipwheel Dreamer 8522 WMR Pride 03

Sitz Far & Wide 6908

Triple E Coquette 018B

Triple E Coquette 099T

Rito 707 of Ideal 3407 7075 S A V Blackcap May 4136 WMR Timeless 458 # WMR Pride 857 Sitz Upward 307R #

Sitz Upward 307R #
Sitz Barbaramere Nell 653
G A R US Premium Beef #
Triple E Coquette 932 #

| DVV     | 205 V   | V I V  | IN SCIOLA           |       | Scrotar  |  |
|---------|---------|--------|---------------------|-------|----------|--|
| 87      | 658     | 3      | 9 107 38            |       | 38       |  |
| Dam BR  | Dam WR  | Dam YR | MGD BR              | MGD W | R MGD YR |  |
| 7/103   | 7/100   | 7/102  | 8/110               | 8/94  | 4/104    |  |
| Calvina | Faco Sc | oro: 1 | Front Foot Score: 4 |       |          |  |

Calving Ease Score: 1 Front Foot Score: 4
Disposition Score: 4.25 Hind Foot Score: 4.25

HOSOK

| g  | CED   | -1   |   |
|----|-------|------|---|
| Š  | BW    | 3.0  | Š |
| ĕ  | ww    | 61   |   |
| 3  | YW    | 108  | Ē |
| Š  | MILK  | 28   | ŝ |
|    | SC    | 1.17 |   |
| ¥  | MB    | .54  | 3 |
| ₹. | RE    | .86  | ŝ |
| ŝ  | FAT   | .052 |   |
|    | Claw  | .51  |   |
| ŝ  | Angle | .41  | 3 |