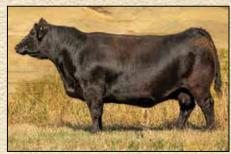

Mytty In Focus #

Apexette Eriskay 3032

Koupal Advance 28 #

LT Beauty 8398

Sitz Far & Wide 6908

Shipwheel Pinetop 059

CED 7
BW 1.2
WW 65
YW 125
MILK 26
SC 1.32
MB .44
RE .51
FAT .004
Claw .35
Angle .47

Essential sold in our 2020 sale to Shane and Vicki Schwenke at Thornhill Ranch, MT. Essential had the herd bull look from day one. He is double bred to our herd bull producing Eriskay cow family, known for excellent udders, moderate size and consistently producing well up into their teens. His dam is a model angus cow that has entered our donor pen. An impressive set of sons sell.