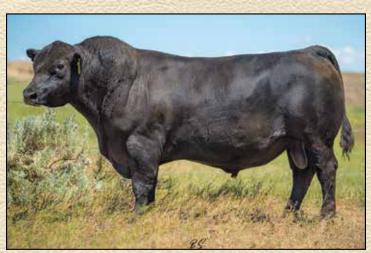

# **DUFF REAL DEAL 19115** Reg: 19963120

| Duff Distinction 9105                                | CED   | 9     |
|------------------------------------------------------|-------|-------|
| Duff Napoleon 232                                    | BW    | 3     |
| Duff-JC 4Real 16250 Duff Eur 443 Merle 808           | ww    | 46    |
| Duff Amigo 815                                       | YW    | 70    |
| Duff Amigo 927K Juanada 071                          | MILK  | 13    |
| O C C Juanada 927K                                   | SC    | -1.13 |
| O C C Missing Link 830M                              | # MB  | .17   |
| GCC Total Recall 806T                                | RE    | .29   |
| O C C Juanada 741K                                   | FAT   | .038  |
| Duff E Blast 8138                                    | Claw  | .41   |
| Duff Queen Mother 5146 0570<br>CRCC Queen Mother 514 | Angle | .37   |
| CICC Queen Mother 514                                |       |       |

Real Deal was the top selling bull at the 2021 Duff Angus sale. He perfectly emulates his name, he is a striking individual with abundant muscle, rib shape and style all his own. His sire, 4 Real, reliably stamps his quality in every mating. Real Deals dam is ultra-feminine, eye appealing, fertile and productive.