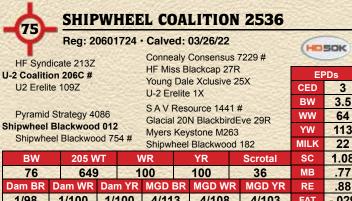

# SHIPWHEEL RAINMAKER 2537

Reg: 20601725 · Calved: 04/02/22

Basin Rainmaker 2704 Basin Rainmaker 4404 Basin Joy 1036

U-2 Coalition 206C # Shipwheel Pride 019 Shipwheel Pride 801

718

80

Basin Rainmaker P175 # Basin Erica 7520 BV # Basin Payweight 107S # Basin Joy 566T

HF Syndicate 213Z U2 Erelite 109Z Musgrave Sky High 1535 WMR Pride 03

110

**Scrotal** 

34

MGD YR

| CED  | 9    |
|------|------|
| BW   | 1.3  |
| ww   | 62   |
| YW   | 109  |
| MILK | 30   |
| sc   | .69  |
| MB   | .65  |
| RE   | .62  |
| FAT  | .016 |

Angle

CED

BW

ww

YW

MILK

HOSOK

**EPDs** 

6

2.7

63

118

22

CED

BW

ww

YW

HOSOK

Calving Ease Score: 2 Front Foot Score: 4 **Disposition Score: 4.5 Hind Foot Score: 4** 

Dam BR Dam WR Dam YR MGD BR MGD WR

110

1/102 1/110 1/110 3/95 3/101 3/105

- · An easy going, deep middled, long bodied bull. Expect exceptional females from this guy.
- · First calf heifer dam is super gentle and long bodied. She bred back first cycle A.I. with a 72 lb. Rainmaker 0538 heifer calf.
- · Donor 3rd dam is Dreamer's mother, Pride 03.