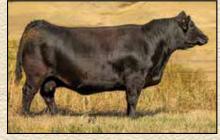

|           |          |        |         |       |      |
|   | Statement of The Control | ion Scor                              |            | SOLOW SE | 200       | oot Sc   |        | e: 4.25 | Angle | .46  |

· Another good-looking Dreamer bull with a medium frame. Genomics indicate excellent weaning and yearling growth.

· Young dam is moderate framed, excellent uddered and well on her way to Pathfinder with another Dreamer bull calf in 2023.





# LOTS 32, 33 & 34 - FULL ET BROTHERS

- •3 full ET brothers with old school muscle and maternal bred in. Look to these guys if you are serious about making great females without sacrificing performance.
- •Donor dam is a super gentle, moderate framed, thick made cow with a nice udder and excellent feet.
- · Donor Granddam.















Shipwheel Chloe 4121 -Dam of Lots 32-34





BW

85

6/94

Dam BR

# SHIPWHEEL ESSENTIAL 2615

Reg: 20593569 · Calved: 04/21/22

WR

101

Dam WR Dam YR MGD BR

Shipwheel Resource 5621 **Shipwheel Essential 9536** Shipwheel Pinetop 720 #

Connealy Packer 547 # Shipwheel Crissy 507 Apexette Crissy 4425

205 WT

670

6/96 4/94

SAV Resource 1441# Apex Eriskay 5506 # LT Regions 4110 Shipwheel Pinetop 572 Feltons Meat Packer 62 # Bestrelle of Conanga 539 Connealy Forefront # H C Miss Crissy 501

**YR** 

99

10/95 10/98

|          | ww   | 58   |
|----------|------|------|
|          | YW   | 106  |
|          | MILK | 25   |
| rotal    | SC   | .79  |
| 36       | MB   | .12  |
| GD YR    | RE   | .27  |
| 9/100    | FAT  | .022 |
| -7-30.75 | Claw | 18   |

CED

HOSOK

9

10

Calving Ease