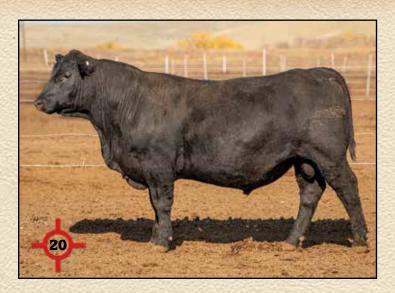

# REFERENCE SIRES

11 Sons Sell

# SHIPWHEEL DREAMER 8522 Reg: +\*19534719

Rito 707 of Ideal 3407 7075

S A V Renown 3439 #

S A V Blackcap May 4136

WMR Timeless 458 #

WMR Pride 03

WMR Pride 857

R R Rito 707 #

Our co-top selling bull in 2019. He's truly the kind we strive to raise and about as complete as we can make one. He's a medium framed, easy fleshing bull with extra muscle shape and nice Angus head. Dreamer is very athletic and moves freely with a long stride and good feet. He injects extra muscle shape and style into his sons while the daughters are broody, soft made and easy fleshing with very nice udders. Dreamers 13 yr. old donor dam is the highest income producing cow we have, which totals \$288,000 in direct progeny sales. Look for many sons in years to come.

Owned with 33 Cattle Company, ND. Leased to Beef 360.

17 Sons Sell