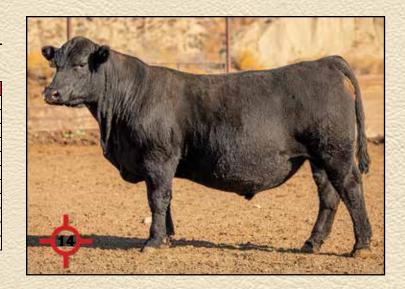

# REFERENCE SIRES

11 Sons Sell

# SHIPWHEEL DREAMER 8522 Reg: +\*19534719

Rito 707 of Ideal 3407 7075

S A V Renown 3439 #

S A V Blackcap May 4136

WMR Timeless 458 #

WMR Pride 03

WMR Pride 857

R R Rito 707 #

Ideal 3407 of 1418 076 S A V 8180 Traveler 004 #

S A V May 2397 #

Leachman Right Time 338-5605 #

WMR Blackcap 521

SRA 2418 of RR 303

W M R Pride 045 #

CED -1
BW 3.8
WW 71
YW 128
MILK 29
SC .88
MB .20
RE .78
FAT .023
Claw .48
Angle .41

Our co-top selling bull in 2019. He's truly the kind we strive to raise and about as complete as we can make one. He's a medium framed, easy fleshing bull with extra muscle shape and nice Angus head. Dreamer is very athletic and moves freely with a long stride and good feet. He injects extra muscle shape and style into his sons while the daughters are broody, soft made and easy fleshing with very nice udders. Dreamers 13 yr. old donor dam is the highest income producing cow we have, which totals \$288,000 in direct progeny sales. Look for many sons in years to come.

Owned with 33 Cattle Company, ND. Leased to Beef 360.

17 Sons Sell