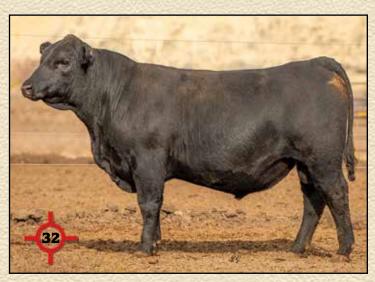

# **SHIPWHEEL DREAMER 2636**

Reg: 20593553 · Calved: 04/21/22

S A V Renown 3439 # Shipwheel Dreamer 8522 WMR Pride 03

Sitz Far & Wide 6908

Triple E Coquette 018B

Triple E Coquette 099T

Rito 707 of Ideal 3407 7075 S A V Blackcap May 4136 WMR Timeless 458 # WMR Pride 857 Sitz Upward 307R #

Sitz Upward 307R #
Sitz Barbaramere Nell 653
G A R US Premium Beef #
Triple E Coquette 932 #

| DVV     | 205 V   | V I V  | IN SCIOLA           |       | Scrotar  |  |
|---------|---------|--------|---------------------|-------|----------|--|
| 87      | 658     | 3      | 9 107 38            |       | 38       |  |
| Dam BR  | Dam WR  | Dam YR | MGD BR              | MGD W | R MGD YR |  |
| 7/103   | 7/100   | 7/102  | 8/110               | 8/94  | 4/104    |  |
| Calvina | Faco Sc | oro: 1 | Front Foot Score: 4 |       |          |  |

Calving Ease Score: 1 Front Foot Score: 4
Disposition Score: 4.25 Hind Foot Score: 4.25

HOSOK

| g  | CED   | -1   |   |
|----|-------|------|---|
| Š  | BW    | 3.0  | Š |
| ĕ  | ww    | 61   |   |
| 3  | YW    | 108  | Ē |
| Š  | MILK  | 28   | ŝ |
|    | SC    | 1.17 |   |
| ¥  | MB    | .54  | 3 |
| ₹. | RE    | .86  | ŝ |
| ŝ  | FAT   | .052 |   |
|    | Claw  | .51  |   |
| ŝ  | Angle | .41  | 3 |