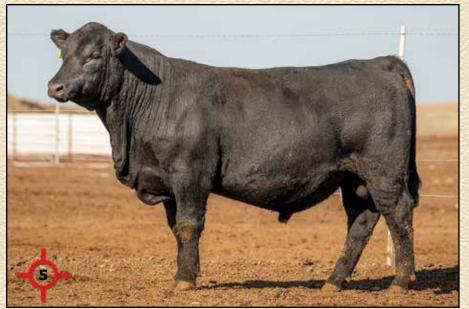

Basin Erica 8R02 BV Vermilion Payweight J847 #

Basin Lucy 3829

BPF Special Focus 504 #

Basin Joy 204R

CED 7
BW 1.2
WW 58
YW 107
MILK 35
SC .69
MB .58
RE .45
FAT .021
Claw .36
Angle .35

4404 is an older, proven bull that had impressed us every time we saw him. On the bottom side of his pedigree, he traces back to my very first cow I picked from my parents at Apex Angus. This is the third calf crop from 4404. His daughters are truly his strong point, as the oldest ones here just weaned off a nice set of calves.