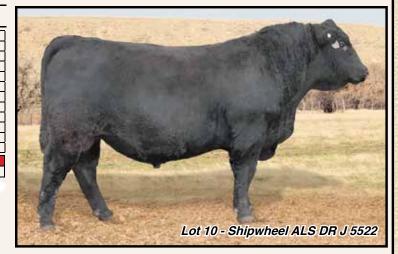

# SHIPWHEEL ALS DR J 5522 BULL

Reg: 18400664 • Calved: 04/02/15 • Tat: 5522

Shipwheel Dr J In Focus 9560 Dr J Apex Focus 053-M89 **BPF DR J 2110** 

B/R New Frontier 095 # BPF Forever Lady 651 Gdar SVF Forever Lady 226D

S Alliance 3313 S Chisum 6175 # S Gloria 464 # Shipwheel Eriskay 330 SAV Pioneer 7301 #

Shipwheel Eriskay 034 Shipwheel Eriskay 821

163.85 205 WT Dam WR 1/103 103 1273 108 699

- Recommended for cows
- · This impressive individual is about as long, deep and gentle as you could make one. He will sire calves with extra diesel in the tank.
- Dam is an ideal first calf heifer. Gentle and good footed with a very nice udder from our foundation cow family. 7th dam back was Klint's first registered cow. This is Austin's bull.