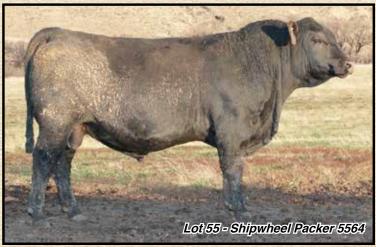

# SHIPWHEEL PACKER 5553 BULL

Feltons Meat Packer 62 # Finks 5522-6148 # Graham N Mistress 8

Connealy Packer 547

Bestrelle of Conanga 539

S A V Pioneer 7301 #
Shipwheel Enchantress 005

Shipwheel Enchantress 8184

Dalebanks Extender 6012 # Besta of Conanga 6538 # S A V Final Answer 0035 # S A V Blackbird 5297 Holman 208 P44 Dr J Ms Apex 053 L35

MILK 24 SEN -6.78 MB .84 RE .50 SW 57.70 SB 135.44

 BW
 205 WT
 WR
 365 WT
 YR
 Dam WR
 Scrotal

 92
 674
 100
 1301
 111
 3/96
 42

Reg: 18400684 · Calved: 04/18/15 · Tat: 5553

- · Recommended for cows.
- A little more frame to this big nutted, good looking "Packer" son.
- · Dam is easy fleshing, long bodied, good uddered and gentle.
- Donor Grand dam is the mother to our Shipwheel Upward 2517 bull. She will have many ET sons in our 2017 sale.