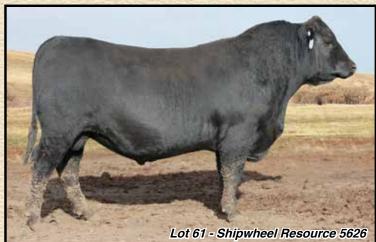

# SHIPWHEEL CHISUM 5526 BULL

Reg: 18400665 • Calved: 04/02/15 • Tat: 5526

S Chisum 6175 #

- -

S Blossom 0278

Performer 833

Shipwheel Enchantress 393

DR J Miss Apex 053-K35

S Gloria 464 # Shipwheel Chinook # S Blossom 8378 # Rally Dutchman 4068 Performiss 228 Apex Focus 053 DR J Miss 34 Time D54

S Alliance 3313

| ww      | 56     | 2 |  |  |  |
|---------|--------|---|--|--|--|
| YW      | 93     | ě |  |  |  |
| SC      | 1.78   |   |  |  |  |
| DOC     | 32     |   |  |  |  |
| MILK    | 22     | 2 |  |  |  |
| \$EN    | -2.79  | Š |  |  |  |
| MB      | .64    | 5 |  |  |  |
| RE      | .82    |   |  |  |  |
| \$W     | 53.07  | ŀ |  |  |  |
| \$B     | 133.25 | 8 |  |  |  |
| Scrotal |        |   |  |  |  |

ISOK

· Recommended for large framed heifers or cows

• Excellent muscle expression in this eye catching, moderate framed 255 son.

• Dam is a very good uddered, first calf heifer with loads of capacity.

Grand dam is an easy fleshing eleven-year-old still in production.