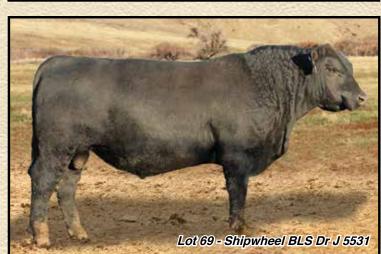

# SHIPWHEEL UPWARD 2517 Reg: 17603068

Connealy Onward #
Sitz Upward 307R #
Sitz Henrietta Pride 81M

Holman 208 P44

Shipwheel Enchantress 8184

Dr J Ms Apex 053 L35

Connealy Lead On #
Altune of Conanga 6104
Sitz Value 7097 #
Sitz Henrietta Pride 1370
Bon View New Design 208 #
Miss K R Topcut 180F
Apex Focus 053
DR J Miss 34 Time D54

|   | CED  | 8      |
|---|------|--------|
|   | BW   | 1.7    |
|   | ww   | 75     |
|   | YW   | 129    |
|   | SC   | 2.05   |
|   | DOC  | 21     |
| ŧ | MILK | 33     |
|   | \$EN | -24.86 |
|   | MB   | .61    |
|   | RE   | .40    |
|   | \$W  | 84.65  |
|   | \$B  | 133.34 |

2517 was our 2nd high selling bull in 2014 to R Math Farms, MT. This gentle standout is about as complete as you could make one. His individual 50K data was very impressive which has held true in his first calves. With 31 calves avg. 104 WR and 14 calves avg. 103 YR. His dam is one of our elite cows and will have many embryo's by Resource in our 2017 sale.

Owned with R Math Farms, MT Semen available.