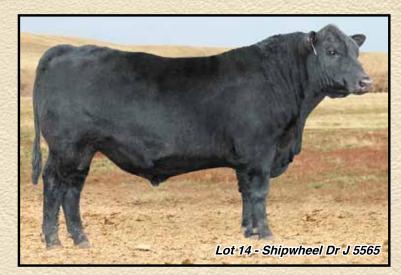

| MILK       | 19           |                 |
| S A V Pioneer 7301 #        |            | nai Answer<br>ackbird 529 | \$EN<br>MB | -4.25<br>.38 |                 |
| Shipwheel Enchantress 234   | H A Imad   | RE                        | .81        |              |                 |
| Shipwheel Enchantress 968   |            | s DJH01                   |            | \$W<br>\$B   | 56.79<br>120.97 |
| BW   205 WT   WR   3        | 65 WT      | YR                        | Dam WF     |              | crotal          |
| 101 768 113                 | 1214       | 103                       | 2/113      |              | 41.5            |

- · Recommended for cows.
- Big, long, cow bull with extra performance.
- · Dam is a free moving, excellent uddered cow off to an amazing start.









# SHIPWHEEL MONTANA 5543 BULL

Reg: 18400675 • Calved: 04/21/15 • Tat: 5543 S Alliance 3313

hisum 6175 #

Shipwheel Eola 1108

Sitz Far & Wide 6908

Shipwheel Eola 874

S Gloria 464 # Shipwheel Montana 2600 Dr J Ms Wide Track 374 M15

Apex Wide Track 374 DR J Miss Guru 16

Sitz Upward 307R # Sitz Barbaramere Nell 653 Apex High Time 665 DR J Miss N D 878 H16

| ww   | 58     |
|------|--------|
| YW   | 98     |
| ၁၁   | 1.77   |
| DOC  | 15     |
| MILK | 27     |
| \$EN | -13.98 |
| MB   | .60    |
| RE   | .04    |
| \$W  | 56.76  |
| \$B  | 106.64 |

**ISOK** 

734 108 Recommended for cows.

This big nutted guy is long, thick and good. He is fun to watch on the move.

· Dam is a very good producing young cow with a nice udder.



# SHIPWHEEL DR J 5516 BULL Reg: 18400660 · Calve