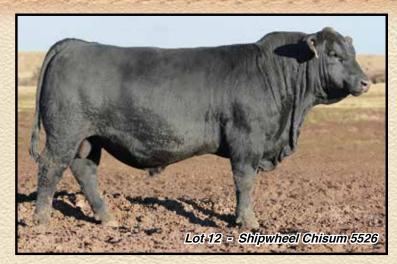

# SHIPWHEEL CHISUM 5526 BULL

Reg: 18400665 • Calved: 04/02/15 • Tat: 5526

S Chisum 6175 #

- -

S Blossom 0278

Performer 833

Shipwheel Enchantress 393

DR J Miss Apex 053-K35

S Gloria 464 # Shipwheel Chinook # S Blossom 8378 # Rally Dutchman 4068 Performiss 228 Apex Focus 053 DR J Miss 34 Time D54

S Alliance 3313

| ww      | 56     | 2 |  |  |  |
|---------|--------|---|--|--|--|
| YW      | 93     | ě |  |  |  |
| SC      | 1.78   |   |  |  |  |
| DOC     | 32     |   |  |  |  |
| MILK    | 22     | 2 |  |  |  |
| \$EN    | -2.79  | Š |  |  |  |
| MB      | .64    | 5 |  |  |  |
| RE      | .82    |   |  |  |  |
| \$W     | 53.07  | ŀ |  |  |  |
| \$B     | 133.25 | 8 |  |  |  |
| Scrotal |        |   |  |  |  |

ISOK

· Recommended for large framed heifers or cows

• Excellent muscle expression in this eye catching, moderate framed 255 son.

• Dam is a very good uddered, first calf heifer with loads of capacity.

Grand dam is an easy fleshing eleven-year-old still in production.