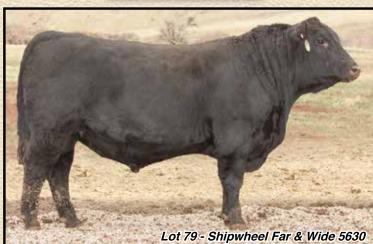

Z317 was our high selling selection from Currant Creek Angus Ranch. He is an impressive, light birth Uncommon son that is by a nice, Cole Creek bred cow. He is very complete and has proven himself to be a rugged breeding bull. You would have to drive many, many miles to find a bull with better feet than Z317.

Owned with Currant Creek Angus. Semen Available.