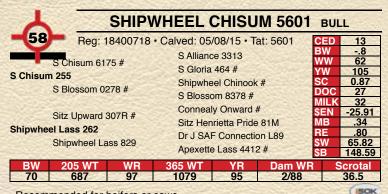

H A Image Maker 0415 #

Apex Eriskay 5506 # R&S Expedition 1404 #

S Blossom 4190 #

BW -.8 WW 59 YW 97 SC .94 DOC 31 MILK 30 SEN -19.13 MB .37 RE .84 SW +63.53 SW +63.53

255 was the high selling bull from Spickler's in North Dakota in 2013. He is an attractive, excellent footed, expressively muscled, herd sire that has proven himself to be an outstanding breeding bull. 255 sires a little less frame and more calving ease than the old Chisum bull. The dam of 255 is an excellent uddered Chinook daughter that descends from a long line of productive cows. The females from 255 are outstanding.