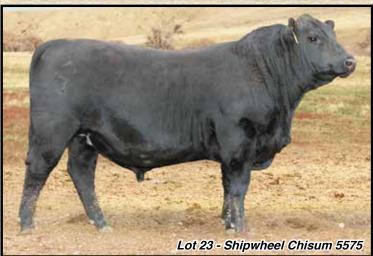

# S CHISUM 255

S Alliance 3313 S Chisum 6175

S Gloria 464 #

Shipwheel Chinook # S Blossom 0278 #

S Blossom 8378 #

Reg: 17298481

Paws Up Alliance 9561
Paws Up 9048 Emulation Ext

S Eclipse 169 S Gloria 209 #

H A Image Maker 0415 #

Apex Eriskay 5506 # R&S Expedition 1404 #

S Blossom 4190 #

BW -.8 WW 59 YW 97 SC .94 DOC 31 MILK 30 SEN -19.13 MB .37 RE .84 SW +63.53 SW +63.53

255 was the high selling bull from Spickler's in North Dakota in 2013. He is an attractive, excellent footed, expressively muscled, herd sire that has proven himself to be an outstanding breeding bull. 255 sires a little less frame and more calving ease than the old Chisum bull. The dam of 255 is an excellent uddered Chinook daughter that descends from a long line of productive cows. The females from 255 are outstanding.

Owned with J.C. Heiken & Sons Angus, MT, Spickler Ranch, ND and leased to Select Sires.

Semen available from Select Sires.