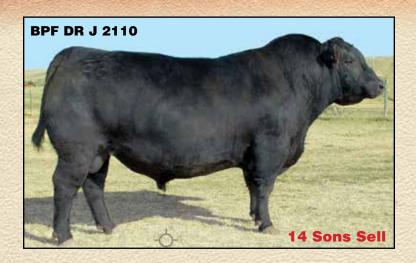

# BPF DR J 2110 Reg: 17337277

Dr J Apex Focus 053-M89 Shipwheel Dr J In Focus 9560

Apexette Crissy 4425

B/R New Frontier 095 # BPF Forever Lady 651 Gdar SVF Forever Lady 226D Apex Focus 053 DR J Miss ND 878-J61 # Connealy Forefront # H C Miss Crissy 501 B/R New Design 036 # White Fence Pride H1

Traveler 124 G D A R #

G D A R Forever Lady 718

CED 0
BW 2.8
WW 81
YW 118
SC 1.20
DOC 22
MILK 11
SEN 4.85
MB .51
RE .99
SW 68.59

"Dr. J" is a man amongst boys when it comes to herd bulls. Few sires can match the amount of muscle that Dr. J carries and still have the ability to travel. He stands on excellent feet, is very gentle and clean fronted. "Dr. J" has proven himself to be an extremely intelligent breeding bull. He services approximately 50 cows between her and 3-B ranch every year.

Owned with 3-B Ranch and Black Pine Farm, MT. Semen available.