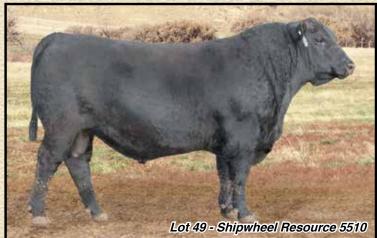

of Conanga 262 Sitz Rainmaker 6536 DR J Miss Apex 161

| BW   |        |
|------|--------|
| WW   | 58     |
| YW   | 98     |
| SC   | -0.10  |
| DOC  | 22     |
| MILK | 33     |
| \$EN | -17.27 |
| MB   | .10    |
| RE   | .36    |
| \$W  | 69.24  |
| \$B  | 111.23 |
|      |        |

| BW | 205 WT | WR  | 365 WT | YR  | Dam WR | Scrotal |
|----|--------|-----|--------|-----|--------|---------|
| 86 | 723    | 102 | 1198   | 105 | 2/110  | 35      |
|    |        |     |        |     |        |         |

- · Recommended for heifers or cows.
- · A deep ribbed, very sound, free moving 255 son. A boat load of maternal bred into this good bull.
- · Dam is a smaller framed, excellent uddered young cow. She is the dam of our 2015 high selling bull to MY ANGUS, MT AND SCHMITT ANGUS, MT.









# SHIPWHEEL RESOURCE 5510

Reg: +18400656 • Calved: 04/02/15 • Tat: 5510 R R Rito 707 #

ito 707 of Ideal 3407 7075 S A V Resource 1441 S A V Blackcap May 4136

Apex Wide Track 374

Dr J Ms Wide Track 374 M15 DR J Miss Guru 16

Ideal 3407 of 1418 076 S A V 8180 Traveler 004 # S A V May 2397 # APEX Wide Track 450 Apexette 6662 Bell 5051 # Master Guru 0641 DR J Miss Trav 722 B17

- · Recommended for cows.
- · Medium framed, gentle, big nutted and good.

100

• Full brothers sell as Lots 20, 21, 26, 50, 80, 91.

# SHIPWHEEL RESOURCE 5505 BULL

R R Rito 707 # to 707 of Ideal 3407 7075 S A V Resource 1441

S A V Blackcap May 4136

706

Apex Wide Track 374 Dr J Ms Wide Track 374 M15 DR J Miss Guru 16

Ideal 3407 of 1418 076 S A V 8180 Traveler 004 #

S A V May 2397 # APEX Wide Track 450 Ap