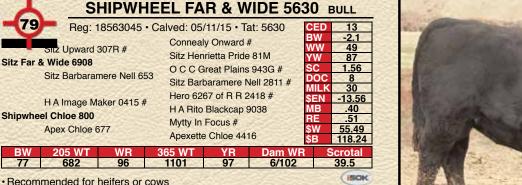

Calved: 05/23/15 • Tat: 5622 Sitz Upward 307B # Uncommon

Sitz Ellunas Elite 1697 **CCAR Uncommon Z317** Cole Creek Dunn Deal 144R CCAR Maiden U923

Griffs Maiden P206 Ra Klondike K14 R A Wendy F12#

Vermilion Dateline 7078 # Eriskay of Apex 9004

| BW | 205 WT | WR          | 365 WT | YR  | Dam WR | Scrotal |
|----|--------|-------------|--------|-----|--------|---------|
| 91 | 740    | 105         | 1135   | 100 | 6/102  | 42      |
|    |        | September 1 |        |     |        | 200     |

· Recommended for heifers or cows

Apexette Eriskay 3064

RA Trinity T95

Shipwheel Eriskay 810

- · A good, soft made, gentle Uncommon. His sire packs an excellent set of feet and has proven himself to be a rugged breeding bull.
- · Dam is a tidy uddered, small teated, very good producer.





- · Recommended for heifers or cows
- Only a few Far and Wide sons this year but they are good ones. Full brother was a top seller last year to Peebles Brothers, MT.
- · Dam is super long bodied, gentle and easy fleshing





# SHIPWHEEL RESOURCE 5502 BULL

Reg: 18400651 • Calved: 03/31/15 • Tat: 5502

Rito 707 of Ideal 3407 7075

S A V Resource 1441

S A V Blackcap May 4136

Apex Wide Track 374

Dr J Ms Wide Track 374 M15 DR J Miss Guru 16

R R Rito 707 # Ideal 3407 of 1418 076 S A V 8180 Traveler 004 #

S A V May 2397 # APEX Wide Track 450 Apexette 6662 Bell 5051 # Master Guru 0641

|   |        |     | DITO WIIC | 55 114V 122 | SI     | 131.76  |
|---|--------|-----|-----------|-------------|--------|---------|
| W | 205 WT | WR  | 365 WT    | YR          | Dam WR | Scrotal |
| 0 | 67