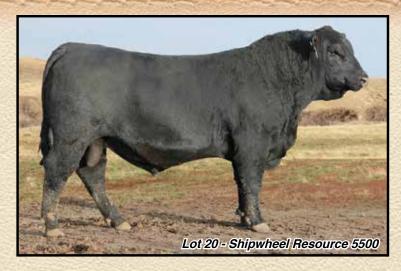

### SHIPWHEEL UPWARD 5514 BULL Reg: 18400659 · Calved: 03/31/15 · Tat: 5514 Connealy Onward # Upward 307R # Sitz Henrietta Pride 81M Shipwheel Upward 2517 Holman 208 P44 Shipwheel Enchantress 8184 Dr J Ms Apex 053 L35 GDAR Game Day 449 # Sitz Icon 1054 Sitz Beebe Queen 1956 # Shipwheel Eriskay 305 Sitz Far & Wide 6908 Shipwheel Eriskay 161 Shipwheel Eriskay 821

- · Recommended for heifers or cows.
- A mild mannered, sound structured bull that is impressive on paper and to the eve.
- Dam is a super uddered first calf heifer. She raised another dandy as a threeyear-old. Our foundation cow family.