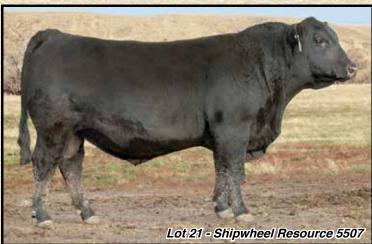

| SHIPWE                         | IEEL (     | CHISU                    | M 5533                                                                                                                                                                                                                                                                                                                                                                                                                                                                                                                                                                                                                                                                                                                                                                                                                                                                                                                                                                                                                                                                                                                                                                                                                                                                                                                                                                                                                                                                                                                                                                                                                                                                                                                                                                                                                                                                                                                                                                                                                                                                                                                         | BUL        | L               |
|--------------------------------|------------|--------------------------|--------------------------------------------------------------------------------------------------------------------------------------------------------------------------------------------------------------------------------------------------------------------------------------------------------------------------------------------------------------------------------------------------------------------------------------------------------------------------------------------------------------------------------------------------------------------------------------------------------------------------------------------------------------------------------------------------------------------------------------------------------------------------------------------------------------------------------------------------------------------------------------------------------------------------------------------------------------------------------------------------------------------------------------------------------------------------------------------------------------------------------------------------------------------------------------------------------------------------------------------------------------------------------------------------------------------------------------------------------------------------------------------------------------------------------------------------------------------------------------------------------------------------------------------------------------------------------------------------------------------------------------------------------------------------------------------------------------------------------------------------------------------------------------------------------------------------------------------------------------------------------------------------------------------------------------------------------------------------------------------------------------------------------------------------------------------------------------------------------------------------------|------------|-----------------|
| Reg: 18400669 • Ca             | alved: 04  | /01/15 • Ta              |                                                                                                                                                                                                                                                                                                                                                                                                                                                                                                                                                                                                                                                                                                                                                                                                                                                                                                                                                                                                                                                                                                                                                                                                                                                                                                                                                                                                                                                                                                                                                                                                                                                                                                                                                                                                                                                                                                                                                                                                                                                                                                                                | CED        | 2               |
| S Chisum 6175 #                | S Alliand  |                          |                                                                                                                                                                                                                                                                                                                                                                                                                                                                                                                                                                                                                                                                                                                                                                                                                                                                                                                                                                                                                                                                                                                                                                                                                                                                                                                                                                                                                                                                                                                                                                                                                                                                                                                                                                                                                                                                                                                                                                                                                                                                                                                                | BW<br>WW   | 3.5<br>65       |
| S Chisum 255                   | S Gloria   | 464 #<br>eel Chinook     | A STATE OF THE PARTY OF THE PAR | YW<br>SC   | 104<br>1.37     |
| S Blossom 0278                 |            |                          |                                                                                                                                                                                                                                                                                                                                                                                                                                                                                                                                                                                                                                                                                                                                                                                                                                                                                                                                                                                                                                                                                                                                                                                                                                                                                                                                                                                                                                                                                                                                                                                                                                                                                                                                                                                                                                                                                                                                                                                                                                                                                                                                | DOC        | 24              |
| Connealy Packer 547 #          |            | Meat Packe               |                                                                                                                                                                                                                                                                                                                                                                                                                                                                                                                                                                                                                                                                                                                                                                                                                                                                                                                                                                                                                                                                                                                                                                                                                                                                                                                                                                                                                                                                                                                                                                                                                                                                                                                                                                                                                                                                                                                                                                                                                                                                                                                                | \$EN       | -19.81          |
| Shipwheel Enchantress 311      |            | of Conange<br>el Chinook | #                                                                                                                                                                                                                                                                                                                                                                                                                                                                                                                                                                                                                                                                                                                                                                                                                                                                                                                                                                                                                                                                                                                                                                                                                                                                                                                                                                                                                                                                                                                                                                                                                                                                                                                                                                                                                                                                                                                                                                                                                                                                                                                              | MB<br>RE   | .46<br>.58      |
| Shipwheel Enchantress 190      |            | el Enchant               |                                                                                                                                                                                                                                                                                                                                                                                                                                                                                                                                                                                                                                                                                                                                                                                                                                                                                                                                                                                                                                                                                                                                                                                                                                                                                                                                                                                                                                                                                                                                                                                                                                                                                                                                                                                                                                                                                                                                                                                                                                                                                                                                | \$W<br>\$B | 59.44<br>126.46 |
| BW 205 WT WR 3                 | 865 WT     | YR                       | Dam WR                                                                                                                                                                                                                                                                                                                                                                                                                                                                                                                                                                                                                                                                                                                                                                                                                                                                                                                                                                                                                                                                                                                                                                                                                                                                                                                                                                                                                                                                                                                                                                                                                                                                                                                                                                                                                                                                                                                                                                                                                                                                                                                         | - 8        | crotal          |
| 88 739 109                     | 1245       | 106                      | 1/109                                                                                                                                                                                                                                                                                                                                                                                                                                                                                                                                                                                                                                                                                                                                                                                                                                                                                                                                                                                                                                                                                                                                                                                                                                                                                                                                                                                                                                                                                                                                                                                                                                                                                                                                                                                                                                                                                                                                                                                                                                                                                                                          | 803        | 38.5            |
| • Recommended for large framed | haifare ni | COME                     |                                                                                                                                                                                                                                                                                                                                                                                                                                                                                                                                                                                                                                                                                                                                                                                                                                                                                                                                                                                                                                                                                                                                                                                                                                                                                                                                                                                                                                                                                                                                                                                                                                                                                                                                                                                                                                                                                                                                                                                                                                                                                                                                |            | IBOK            |

- Recommended for large framed heifers or cows.
- A good looking 255 son with extra length of body and performance. He will sire awesome females.
- Dam is a broody, first calf heifer Packer daughter that descends from a long line of very productive, excellent uddered cows.