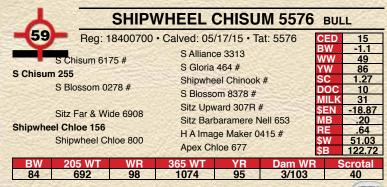

# SHIPWHEEL MONTANA 2600

S Alliance 3313

S Chisum 6175 #

S Gloria 464 #

Apex Wide Track 374

Dr J Ms Wide Track 374 M15

DR J Miss Guru 16

Paws Up Alliance 9561 Paws Up 9048 Emulation E

S Eclipse 169

S Eclipse 169 S Gloria 209 #

APEX Wide Track 450

Apexette 6662 Bell 5051 # Master Guru 0641

DR J Miss Trav 722 B17

| leg. 17324723 |      |        |  |  |
|---------------|------|--------|--|--|
| 82            | CED  | -3     |  |  |
| xt            | BW   | 4.5    |  |  |
| Χl            | ww   | 74     |  |  |
| 35            | YW   | 131    |  |  |
| 36            | SC   | 2.39   |  |  |
|               | DOC  | 17     |  |  |
| ×             | MILK | 26     |  |  |
|               | \$EN | -22.06 |  |  |
| 5             | MB   | .42    |  |  |
| 8             | RE   | .36    |  |  |
| Œ.            | \$W  | 60.60  |  |  |
| -             | \$B  | 150.08 |  |  |

Montana was the \$30,000 high selling bull from our 2013 sale. He is a high-performance sire that will inject added carcass weights, large scrotal circumference and increased heifer pregnancies. His progeny are gentle and have excellent hair coats for our extreme northern winters.

Owned with TC Ranch, NE and Genex. Semen available from Genex.