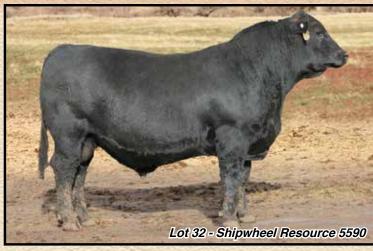

5590

707 of Ideal 3407 7075

S A V Resource 1441

SAV Blackcap May 4136

Shipwheel Chinook # Shipwheel Chloe 017

Shipwheel Chloe 841

R R Rito 707 # Ideal 3407 of 1418 076 S A V 8180 Traveler 004 # S A V May 2397 #

H A Image Maker 0415 # Apex Eriskay 5506 # Dr J SAF Connection L89 Apex Chloe 5505

| BW 3.7<br>WW 59 |
|-----------------|
| WW 59           |
|                 |
| YW 107          |
| SC 1.92         |
| DOC 13          |
| MILK 27         |
| \$EN -8.32      |
| MB03            |
| RE .81          |
| \$W 56.59       |
| \$B 111.79      |

IBOK

| 102   | 748        | 10   |
|-------|------------|------|
| Recom | mended for | cows |

A dandy Resource son with excellent length, depth and structure.

· Dam is a gentle, long bodied, young cow with the ideal Chinook udder.





# SHIPWHEEL RESOURCE 5628 BULL

Reg: 18400733 • Calved: 05/03/15 • Tat: 5628

707 of Ideal 3407 7075

S A V Resource 1441

S A V Blackcap May 4136

Sitz Tradition 8135 # Shipwheel Eriskay 821

Apexette Eriskay 2030

R R Rito 707 # Ideal 3407 of 1418 076 S A V 8180 Traveler 004 # S A V May 2397 # Sitz Tradition RLS 8702 # Sitz Pride 132 .90 Wraf Illini Traveler Eriskay of Apex 9004

|                       | /D   D W/D |         |
|-----------------------|------------|---------|
| BW 205 WT WR 365 WT Y | R Dam WR   | Scrotal |
| 84 690 97 1148 1      | 01 6/101   | 38      |

- · Recommended for large framed heifers or cows
- · A long bodied, stylish, calving ease Resource. He's a good one.
- · Dam is an excellent uddered, long fronted, gentle cow from the longevity oriented Eriskay cow