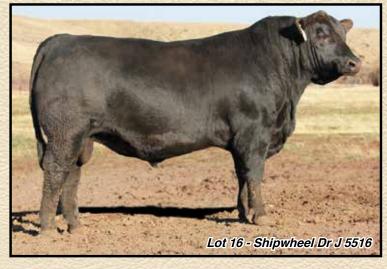

# BPF DR J 2110 Reg: 17337277

Dr J Apex Focus 053-M89 Shipwheel Dr J In Focus 9560

Apexette Crissy 4425

B/R New Frontier 095 # BPF Forever Lady 651 Gdar SVF Forever Lady 226D Apex Focus 053 DR J Miss ND 878-J61 # Connealy Forefront # H C Miss Crissy 501 B/R New Design 036 # White Fence Pride H1

Traveler 124 G D A R #

G D A R Forever Lady 718

CED 0
BW 2.8
WW 81
YW 118
SC 1.20
DOC 22
MILK 11
SEN 4.85
MB .51
RE .99
SW 68.59

"Dr. J" is a man amongst boys when it comes to herd bulls. Few sires can match the amount of muscle that Dr. J carries and still have the ability to travel. He stands on excellent feet, is very gentle and clean fronted. "Dr. J" has proven himself to be an extremely intelligent breeding bull. He services approximately 50 cows between her and 3-B ranch every year.

Owned with 3-B Ranch and Black Pine Farm, MT. Semen available.