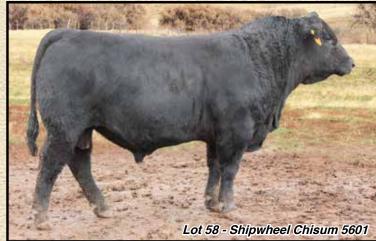

# S CHISUM 255

S Alliance 3313 S Chisum 6175

S Gloria 464 #

Shipwheel Chinook # S Blossom 0278 #

S Blossom 8378 #

Reg: 17298481

Paws Up Alliance 9561
Paws Up 9048 Emulation Ext

S Eclipse 169 S Gloria 209 #

H A Image Maker 0415 #

Apex Eriskay 5506 # R&S Expedition 1404 #

S Blossom 4190 #

BW -.8 WW 59 YW 97 SC .94 DOC 31 MILK 30 SEN -19.13 MB .37 RE .84 SW +63.53 SW +63.53

255 was the high selling bull from Spickler's in North Dakota in 2013. He is an attractive, excellent footed, expressively muscled, herd sire that has proven himself to be an outstanding breeding bull. 255 sires a little less frame and more calving ease than the old Chisum bull. The dam of 255 is an excellent uddered Chinook daughter that descends from a long line of productive cows. The females from 255 are outstanding.

Owned with J.C. Heiken & Sons Angus, MT, Spickler Ranch, ND and leased to Select Sires.

Semen available from Select Sires.