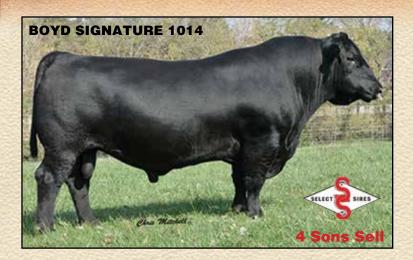

# BOYD SIGNATURE 1014 Reg: 16916267

Connealy Front Page 0228 # Kesslers Frontman R001 # Kesslers Bell 0024

Boyd Next Day 6010 Boyd Erica Dianna 9054 Boyd Erica Dianna 606 Connealy Forefront # Ebony Lit of Conanga 840 # TC Rancher 056 # Kesslers Bell 8055 Boyd New Day 8005 # Boyd Heiress 3036 Wulffs Ext 6106 # ACF Dianna 1248

| CED  | -2     |
|------|--------|
| BW   | 2.7    |
| WW   | 73     |
| YW   | 130    |
| SC   | 1.40   |
| DOC  | 14     |
| MILK | 34     |
| \$EN | -26.77 |
| MB   | .50    |
| RE   | .95    |
| \$W  | 78.65  |
| \$B  | 152.81 |
|      |        |

Signature is a bull that we chose to carry on our Frontman genetics. His sons are good footed and offer much more performance, length of body and better dispositions than his sire's. His sons will sire heavy calves at weaning time.