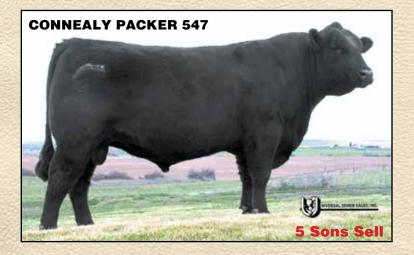

# CONNEALY PACKER 547 Reg: #14843207

Finks 5522-6148 #
Feltons Meat Packer 62 #
Graham N Mistress 8

Dalebanks Extender 6012 #
Bestrelle of Conanga 539
Besta of Conanga 6538 #

Emulation N Bar 5522 #
Finks Proud Formera 614
Big Elban of Graham 26445
Graham N Mistress 6
N Bar Emulation EXT #
Princess 4007 of Dalebanks
Connealy Dateline #
Babes Fortune of Conanga6308 #

| CED        | 7      |
|------------|--------|
| BW         | 1.1    |
| WW         | 58     |
| YW         | 106    |
| SC         | 1.24   |
| DOC        | 1.24   |
| MILK       | 27     |
| \$EN       | -1.90  |
| MB         | .86    |
| RE         | .48    |
| <b>\$W</b> | 69.59  |
| \$B        | 137.84 |

Packer is a bull that we have used for many years now. He is a very complete sire that excels at nearly every trait. His daughters are his best attribute with their very consistent, excellent udder and teat quality. Look for his influence in our program for many years to come.