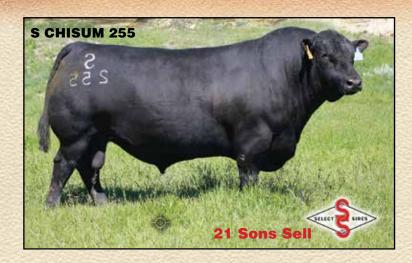

# S CHISUM 255

S Alliance 3313 S Chisum 6175

S Gloria 464 #

Shipwheel Chinook # S Blossom 0278 #

S Blossom 8378 #

Reg: 17298481

Paws Up Alliance 9561
Paws Up 9048 Emulation Ext

S Eclipse 169 S Gloria 209 #

H A Image Maker 0415 #

Apex Eriskay 5506 # R&S Expedition 1404 #

S Blossom 4190 #

BW -.8 WW 59 YW 97 SC .94 DOC 31 MILK 30 SEN -19.13 MB .37 RE .84 SW +63.53 SW +63.53

255 was the high selling bull from Spickler's in North Dakota in 2013. He is an attractive, excellent footed, expressively muscled, herd sire that has proven himself to be an outstanding breeding bull. 255 sires a little less frame and more calving ease than the old Chisum bull. The dam of 255 is an excellent uddered Chinook daughter that descends from a long line of productive cows. The females from 255 are outstanding.

Owned with J.C. Heiken & Sons Angus, MT, Spickler Ranch, ND and leased to Select Sires.

Semen available from Select Sires.