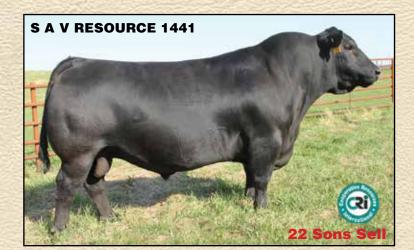

# S A V RESOURCE 1441

**41** Reg: +17016597

R R Rito 707 #

Rito 707 of Ideal 3407 7075

Ideal 3407 of 1418 076

S A V 8180 Traveler 004 S A V Blackcap May 4136 S A V May 2397 Rito N Bar Eriskay of Rollin Rock 3 Ideal 1418 of 8103 4286 # Ideal 076 of 692 8375 Sitz Traveler 8180 # Boyd Forever Lady 8003 S A F 598 Bando 5175 #

| CED  | -3     |
|------|--------|
| BW   | 3.5    |
| WW   | 70     |
| YW   | 132    |
| SC   | 1.51   |
| DOC  | 26     |
| MILK | 25     |
| \$EN | -12.12 |
| MB   | .19    |
| RE   | 1.34   |
| \$W  | 65.82  |
| \$B  | 168.69 |

We are very excited about our offering of Resource sons. They are consistently thick made, moderate, long-bodied and good-footed. He transmits Angus breed character and docility to his progeny. We have used him heavily again this year.