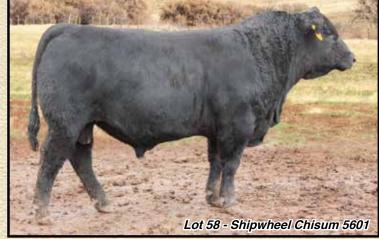

# S CHISUM 255

S Alliance 3313 S Chisum 6175

S Gloria 464 #

Shipwheel Chinook # S Blossom 0278 #

S Blossom 8378 #

Reg: 17298481

Paws Up Alliance 9561
Paws Up 9048 Emulation Ext

S Eclipse 169 S Gloria 209 #

H A Image Maker 0415 #

Apex Eriskay 5506 # R&S Expedition 1404 #

S Blossom 4190 #

BW -.8 WW 59 YW 97 SC .94 DOC 31 MILK 30 SEN -19.13 MB .37 RE .84 SW +63.53 SW +63.53

255 was the high selling bull from Spickler's in North Dakota in 2013. He is an attractive, excellent footed, expressively muscled, herd sire that has proven himself to be an outstanding breeding bull. 255 sires a little less frame and more calving ease than the old Chisum bull. The dam of 255 is an excellent uddered Chinook daughter that descends from a long line of productive cows. The females from 255 are outstanding.

Owned with J.C. Heiken & Sons Angus, MT, Spickler Ranch, ND and leased to Select Sires.

Semen available from Select Sires.