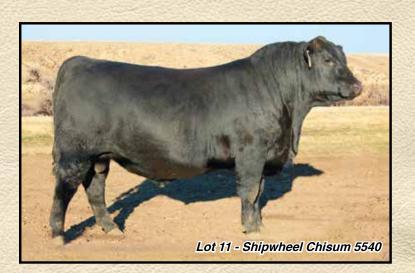

# SHIPWHEEL CHISUM 5540 BULL Reg: 18400672 • Calved: 04/25/15 • Tat: 5540 S Alliance 3313 S Chisum 6175 # S Gloria 464 # S Chisum 255 Shipwheel Chinook # S Blossom 0278 S Blossom 8378 # Sitz Upward 307R # Sitz Dimension 8607 # Sitz Everelda Entense 264 Shipwheel Georgina 1118 Master Guru 0641 DR J Miss Guru 160 DR J Miss Time E31

- · Recommended for cows.
- · One of our favorite 255 sons. He's deep through the rib, very sound, gentle and big nutted
- Dam is a good looking, gentle young cow.
- · Grand dam is 13 years old and still in production.