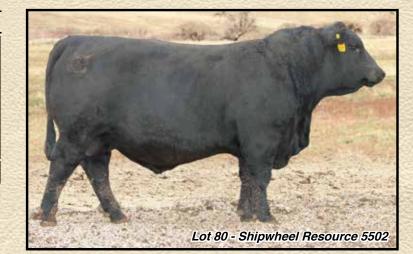

We are very excited about our offering of Resource sons. They are consistently thick made, moderate, long-bodied and good-footed. He transmits Angus breed character and docility to his progeny. We have used him heavily again this year.