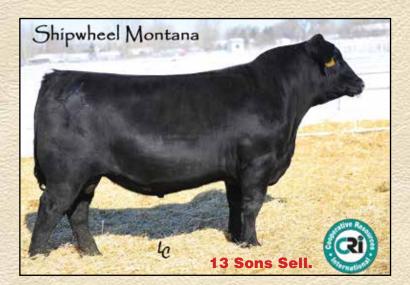

# SHIPWHEEL MONTANA 2600

S Alliance 3313

S Chisum 6175 #

S Gloria 464 #

Apex Wide Track 374

Dr J Ms Wide Track 374 M15

DR J Miss Guru 16

Paws Up Alliance 9561 Paws Up 9048 Emulation E

S Eclipse 169

S Eclipse 169 S Gloria 209 #

APEX Wide Track 450

Apexette 6662 Bell 5051 # Master Guru 0641

DR J Miss Trav 722 B17

| leg. 17324723 |      |        |  |  |
|---------------|------|--------|--|--|
| 82            | CED  | -3     |  |  |
| xt            | BW   | 4.5    |  |  |
| Χl            | ww   | 74     |  |  |
| 35            | YW   | 131    |  |  |
| 36            | SC   | 2.39   |  |  |
|               | DOC  | 17     |  |  |
| ×             | MILK | 26     |  |  |
|               | \$EN | -22.06 |  |  |
| 5             | MB   | .42    |  |  |
| 8             | RE   | .36    |  |  |
| Œ.            | \$W  | 60.60  |  |  |
| -             | \$B  | 150.08 |  |  |

Montana was the \$30,000 high selling bull from our 2013 sale. He is a high-performance sire that will inject added carcass weights, large scrotal circumference and increased heifer pregnancies. His progeny are gentle and have excellent hair coats for our extreme northern winters.

Owned with TC Ranch, NE and Genex. Semen available from Genex.