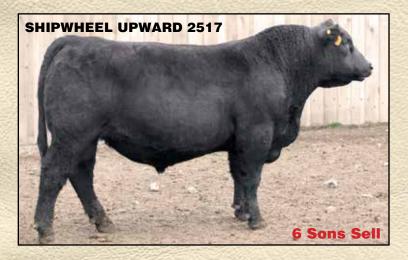

# SHIPWHEEL UPWARD 2517 Reg: 17603068

Connealy Onward #
Sitz Upward 307R #
Sitz Henrietta Pride 81M

Holman 208 P44

Shipwheel Enchantress 8184

Dr J Ms Apex 053 L35

Connealy Lead On #
Altune of Conanga 6104
Sitz Value 7097 #
Sitz Henrietta Pride 1370
Bon View New Design 208 #
Miss K R Topcut 180F
Apex Focus 053
DR J Miss 34 Time D54

|   | CED  | 8      |
|---|------|--------|
|   | BW   | 1.7    |
|   | ww   | 75     |
|   | YW   | 129    |
|   | SC   | 2.05   |
|   | DOC  | 21     |
| ŧ | MILK | 33     |
|   | \$EN | -24.86 |
|   | MB   | .61    |
|   | RE   | .40    |
|   | \$W  | 84.65  |
|   | \$B  | 133.34 |

2517 was our 2nd high selling bull in 2014 to R Math Farms, MT. This gentle standout is about as complete as you could make one. His individual 50K data was very impressive which has held true in his first calves. With 31 calves avg. 104 WR and 14 calves avg. 103 YR. His dam is one of our elite cows and will have many embryo's by Resource in our 2017 sale.

Owned with R Math Farms, MT Semen available.