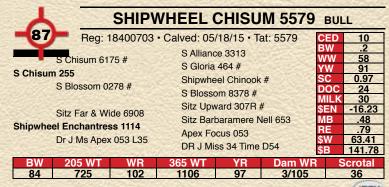

| SHIPWE                         | IEEL (     | CHISU                    | M 5533                                                                                                                                                                                                                                                                                                                                                                                                                                                                                                                                                                                                                                                                                                                                                                                                                                                                                                                                                                                                                                                                                                                                                                                                                                                                                                                                                                                                                                                                                                                                                                                                                                                                                                                                                                                                                                                                                                                                                                                                                                                                                                                         | BUL        | L               |
|--------------------------------|------------|--------------------------|--------------------------------------------------------------------------------------------------------------------------------------------------------------------------------------------------------------------------------------------------------------------------------------------------------------------------------------------------------------------------------------------------------------------------------------------------------------------------------------------------------------------------------------------------------------------------------------------------------------------------------------------------------------------------------------------------------------------------------------------------------------------------------------------------------------------------------------------------------------------------------------------------------------------------------------------------------------------------------------------------------------------------------------------------------------------------------------------------------------------------------------------------------------------------------------------------------------------------------------------------------------------------------------------------------------------------------------------------------------------------------------------------------------------------------------------------------------------------------------------------------------------------------------------------------------------------------------------------------------------------------------------------------------------------------------------------------------------------------------------------------------------------------------------------------------------------------------------------------------------------------------------------------------------------------------------------------------------------------------------------------------------------------------------------------------------------------------------------------------------------------|------------|-----------------|
| Reg: 18400669 • Ca             | alved: 04  | /01/15 • Ta              |                                                                                                                                                                                                                                                                                                                                                                                                                                                                                                                                                                                                                                                                                                                                                                                                                                                                                                                                                                                                                                                                                                                                                                                                                                                                                                                                                                                                                                                                                                                                                                                                                                                                                                                                                                                                                                                                                                                                                                                                                                                                                                                                | CED        | 2               |
| S Chisum 6175 #                | S Alliand  |                          |                                                                                                                                                                                                                                                                                                                                                                                                                                                                                                                                                                                                                                                                                                                                                                                                                                                                                                                                                                                                                                                                                                                                                                                                                                                                                                                                                                                                                                                                                                                                                                                                                                                                                                                                                                                                                                                                                                                                                                                                                                                                                                                                | BW<br>WW   | 3.5<br>65       |
| S Chisum 255                   | S Gloria   | 464 #<br>eel Chinook     | A STATE OF THE PARTY OF THE PAR | YW<br>SC   | 104<br>1.37     |
| S Blossom 0278                 |            |                          |                                                                                                                                                                                                                                                                                                                                                                                                                                                                                                                                                                                                                                                                                                                                                                                                                                                                                                                                                                                                                                                                                                                                                                                                                                                                                                                                                                                                                                                                                                                                                                                                                                                                                                                                                                                                                                                                                                                                                                                                                                                                                                                                | DOC        | 24              |
| Connealy Packer 547 #          |            | Meat Packe               |                                                                                                                                                                                                                                                                                                                                                                                                                                                                                                                                                                                                                                                                                                                                                                                                                                                                                                                                                                                                                                                                                                                                                                                                                                                                                                                                                                                                                                                                                                                                                                                                                                                                                                                                                                                                                                                                                                                                                                                                                                                                                                                                | \$EN       | -19.81          |
| Shipwheel Enchantress 311      |            | of Conange<br>el Chinook | #                                                                                                                                                                                                                                                                                                                                                                                                                                                                                                                                                                                                                                                                                                                                                                                                                                                                                                                                                                                                                                                                                                                                                                                                                                                                                                                                                                                                                                                                                                                                                                                                                                                                                                                                                                                                                                                                                                                                                                                                                                                                                                                              | MB<br>RE   | .46<br>.58      |
| Shipwheel Enchantress 190      |            | el Enchant               |                                                                                                                                                                                                                                                                                                                                                                                                                                                                                                                                                                                                                                                                                                                                                                                                                                                                                                                                                                                                                                                                                                                                                                                                                                                                                                                                                                                                                                                                                                                                                                                                                                                                                                                                                                                                                                                                                                                                                                                                                                                                                                                                | \$W<br>\$B | 59.44<br>126.46 |
| BW 205 WT WR 3                 | 865 WT     | YR                       | Dam WR                                                                                                                                                                                                                                                                                                                                                                                                                                                                                                                                                                                                                                                                                                                                                                                                                                                                                                                                                                                                                                                                                                                                                                                                                                                                                                                                                                                                                                                                                                                                                                                                                                                                                                                                                                                                                                                                                                                                                                                                                                                                                                                         | - 8        | crotal          |
| 88 739 109                     | 1245       | 106                      | 1/109                                                                                                                                                                                                                                                                                                                                                                                                                                                                                                                                                                                                                                                                                                                                                                                                                                                                                                                                                                                                                                                                                                                                                                                                                                                                                                                                                                                                                                                                                                                                                                                                                                                                                                                                                                                                                                                                                                                                                                                                                                                                                                                          | 803        | 38.5            |
| • Recommended for large framed | haifare ni | COME                     |                                                                                                                                                                                                                                                                                                                                                                                                                                                                                                                                                                                                                                                                                                                                                                                                                                                                                                                                                                                                                                                                                                                                                                                                                                                                                                                                                                                                                                                                                                                                                                                                                                                                                                                                                                                                                                                                                                                                                                                                                                                                                                                                |            | IBOK            |

- Recommended for large framed heifers or cows.
- A good looking 255 son with extra length of body and performance. He will sire awesome females.
- Dam is a broody, first calf heifer Packer daughter that descends from a long line of very productive, excellent uddered cows.