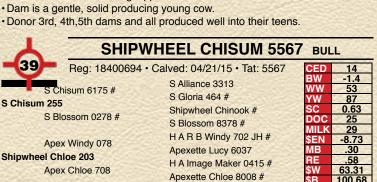

78 691 102 1189

Recommended for heifers or cows.

- A good looking, streamlined bull backed by powerful maternal.
- Dam is an excellent first calf heifer with the beautiful "Packer" udder.
- 2nd, 3rd, 4th dams all donors and produced well up into their teens.