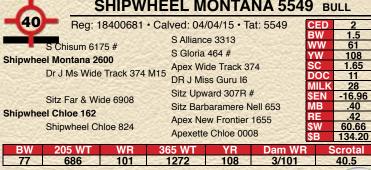

# SHIPWHEEL MONTANA 2600

S Alliance 3313

S Chisum 6175 #

S Gloria 464 #

Apex Wide Track 374

Dr J Ms Wide Track 374 M15

DR J Miss Guru 16

Paws Up Alliance 9561 Paws Up 9048 Emulation E

S Eclipse 169

S Eclipse 169 S Gloria 209 #

APEX Wide Track 450

Apexette 6662 Bell 5051 # Master Guru 0641

DR J Miss Trav 722 B17

| leg. 17324723 |      |        |  |  |
|---------------|------|--------|--|--|
| 82            | CED  | -3     |  |  |
| xt            | BW   | 4.5    |  |  |
| Χl            | ww   | 74     |  |  |
| 35            | YW   | 131    |  |  |
| 36            | SC   | 2.39   |  |  |
|               | DOC  | 17     |  |  |
| ×             | MILK | 26     |  |  |
|               | \$EN | -22.06 |  |  |
| 5             | MB   | .42    |  |  |
| 8             | RE   | .36    |  |  |
| Œ.            | \$W  | 60.60  |  |  |
| -             | \$B  | 150.08 |  |  |

Montana was the \$30,000 high selling bull from our 2013 sale. He is a high-performance sire that will inject added carcass weights, large scrotal circumference and increased heifer pregnancies. His progeny are gentle and have excellent hair coats for our extreme northern winters.

Owned with TC Ranch, NE and Genex. Semen available from Genex.