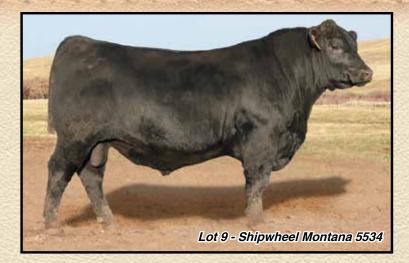

# SHIPWHEEL MONTANA 5534 BULL

S Alliance 3313 Chisum 6175 # S Gloria 464 #

Shipwheel Montana 2600 Apex Wide Track 374

Dr J Ms Wide Track 374 M15 DR J Miss Guru 16 Sitz Upward 307R #

Sitz Far & Wide 6908 Sitz Barbaramere Nell 653 Shipwheel Chloe 339 Mytty In Focus # Apex Chloe 648 Apexette Chloe 4099 #

|    |        |     |        |     | <b>→</b> | 149.20                                                                                                                                                                                                                                                                                                                                                                                                                                                                                                                                                                                                                                                                                                                                                                                                                                                                                                                                                                                                                                                                                                                                                                                                                                                                                                                                                                                                                                                                                                                                                                                                                                                                                                                                                                                                                                                                                                                                                                                                                                                                                                                         |
|----|--------|-----|--------|-----|----------|--------------------------------------------------------------------------------------------------------------------------------------------------------------------------------------------------------------------------------------------------------------------------------------------------------------------------------------------------------------------------------------------------------------------------------------------------------------------------------------------------------------------------------------------------------------------------------------------------------------------------------------------------------------------------------------------------------------------------------------------------------------------------------------------------------------------------------------------------------------------------------------------------------------------------------------------------------------------------------------------------------------------------------------------------------------------------------------------------------------------------------------------------------------------------------------------------------------------------------------------------------------------------------------------------------------------------------------------------------------------------------------------------------------------------------------------------------------------------------------------------------------------------------------------------------------------------------------------------------------------------------------------------------------------------------------------------------------------------------------------------------------------------------------------------------------------------------------------------------------------------------------------------------------------------------------------------------------------------------------------------------------------------------------------------------------------------------------------------------------------------------|
| BW | 205 WT | WR  | 365 WT | YR  | Dam WR   | Scrotal                                                                                                                                                                                                                                                                                                                                                                                                                                                                                                                                                                                                                                                                                                                                                                                                                                                                                                                                                                                                                                                                                                                                                                                                                                                                                                                                                                                                                                                                                                                                                                                                                                                                                                                                                                                                                                                                                                                                                                                                                                                                                                                        |
| 84 | 726    | 107 | 1252   | 106 | 1/107    | 39.5                                                                                                                                                                                                                                                                                                                                                                                                                                                                                                                                                                                                                                                                                                                                                                                                                                                                                                                                                                                                                                                                                                                                                                                                                                                                                                                                                                                                                                                                                                                                                                                                                                                                                                                                                                                                                                                                                                                                                                                                                                                                                                                           |
|    |        |     |        |     |          | The second secon |

· Recommended for cows.

· Another performance standout by Montana with a really cool look. He will sire an exceptional set of calves.

Reg: 18400670 • Calved: 03/31/15 • Tat: 5534

· Dam is a medium framed, excellent uddered, very gentle, first calf heifer off to a great start.