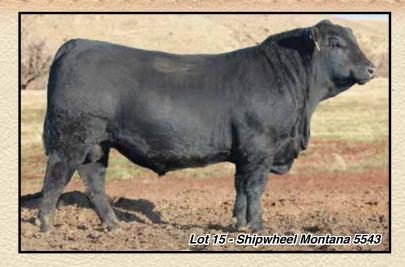

# SHIPWHEEL MONTANA 2600

S Alliance 3313

S Chisum 6175 #

S Gloria 464 #

Apex Wide Track 374

Dr J Ms Wide Track 374 M15

DR J Miss Guru 16

Paws Up Alliance 9561 Paws Up 9048 Emulation E

S Eclipse 169

S Eclipse 169 S Gloria 209 #

APEX Wide Track 450

Apexette 6662 Bell 5051 # Master Guru 0641

DR J Miss Trav 722 B17

| leg. 17324723 |      |        |  |  |
|---------------|------|--------|--|--|
| 82            | CED  | -3     |  |  |
| xt            | BW   | 4.5    |  |  |
| Χl            | ww   | 74     |  |  |
| 35            | YW   | 131    |  |  |
| 36            | SC   | 2.39   |  |  |
|               | DOC  | 17     |  |  |
| ×             | MILK | 26     |  |  |
|               | \$EN | -22.06 |  |  |
| 5             | MB   | .42    |  |  |
| 8             | RE   | .36    |  |  |
| Œ.            | \$W  | 60.60  |  |  |
| -             | \$B  | 150.08 |  |  |

Montana was the \$30,000 high selling bull from our 2013 sale. He is a high-performance sire that will inject added carcass weights, large scrotal circumference and increased heifer pregnancies. His progeny are gentle and have excellent hair coats for our extreme northern winters.

Owned with TC Ranch, NE and Genex. Semen available from Genex.