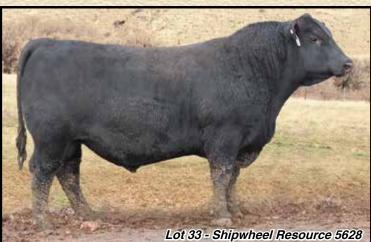

590

707 of Ideal 3407 7075

S A V Resource 1441

SAV Blackcap May 4136

Shipwheel Chinook # Shipwheel Chloe 017

Shipwheel Chloe 841

R R Rito 707 # Ideal 3407 of 1418 076 S A V 8180 Traveler 004 # S A V May 2397 #

H A Image Maker 0415 # Apex Eriskay 5506 # Dr J SAF Connection L89 Apex Chloe 5505

| BW 3.7<br>WW 59 |
|-----------------|
| WW 59           |
|                 |
| YW 107          |
| SC 1.92         |
| DOC 13          |
| MILK 27         |
| \$EN -8.32      |
| MB03            |
| RE .81          |
| \$W 56.59       |
| \$B 111.79      |

IBOK

| 102   | 748        | 10   |
|-------|------------|------|
| Recom | mended for | cows |

A dandy Resource son with excellent length, depth and structure.

· Dam is a gentle, long bodied, young cow with the ideal Chinook udder.





# SHIPWHEEL RESOURCE 5628 BULL

Reg: 18400733 • Calved: 05/03/15 • Tat: 5628

707 of Ideal 3407 7075

S A V Resource 1441

S A V Blackcap May 4136

Sitz Tradition 8135 # Shipwheel Eriskay 821

Apexette Eriskay 2030

R R Rito 707 # Ideal 3407 of 1418 076 S A V 8180 Traveler 004 # S A V May 2397 # Sitz Tradition RLS 8702 # Sitz Pride 132 .90 Wraf Illini Traveler Eriskay of Apex 9004

|                       | /D   D W/D |         |
|-----------------------|------------|---------|
| BW 205 WT WR 365 WT Y | R Dam WR   | Scrotal |
| 84 690 97 1148 1      | 01 6/101   | 38      |

- · Recommended for large framed heifers or cows
- · A long bodied, stylish, calving ease Resource. He's a good one.
- · Dam is an excellent uddered, long fronted, gentle cow from the longevity oriented Eriskay cow f