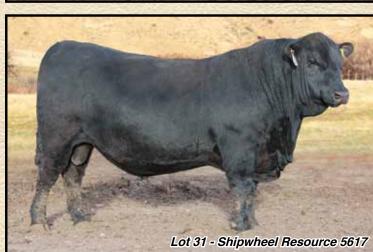

Support Montana FFA and find your next herd sire! See Lot 10 for more information.

# Montana FFA Bulls for Blue

The Bulls for Blue program is designed to support FFA members getting a start in their own beef production projects through Bulls for Blue start up funds.

10% of Lot 10 will be donated to the Montana FFA Foundation. These funds will support Supervised Agricultural Experience projects related to the beef industry.

Purchase your next herd sire and support Montana FFA and the future of the beef industry!

10% of Lot 10 will be donated to the Montana FFA Foundation, Bulls for Blue Program. This investment not only supports the activities of Montana FFA members, but will be used specifically to assist FFA members in the beef industry, making a positive difference for the next generation of Montana Beef Producers.