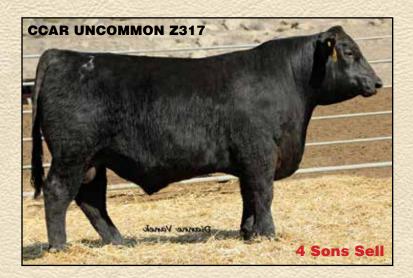

# CCAR UNCOMMON Z317 Reg: 17485952

Sitz Upward 307R # Sitz Uncommon

Sitz Ellunas Elite 1697

Cole Creek Dunn Deal 144R **CCAR Maiden U923** Griffs Maiden P206

Connealy Onward # Sitz Henrietta Pride 81M Sitz RLS Alliance 7164 Sitz Ellunas Elite 1281 HD Dunn High Mountain 2222 Cole Creek Juanada 429 # Griffs K364 of 1418 659 CCAR Maiden J236

| CED   | 3        |
|-------|----------|
| BW    | 2.5      |
| WW    | 56<br>95 |
| YW    | 95       |
| SC    | .87      |
| DOC   | 12       |
| MILK  | 27       |
| \$EN  | -8.87    |
| MB    | .51      |
| RE    | .27      |
| \$W   | 55.52    |
| SB SB | 135.99   |

Z317 was our high selling selection from Currant Creek Angus Ranch. He is an impressive, light birth Uncommon son that is by a nice, Cole Creek bred cow. He is very complete and has proven himself to be a rugged breeding bull. You would have to drive many, many miles to find a bull with better feet than Z317.

Owned with Currant Creek Angus. Semen Available.