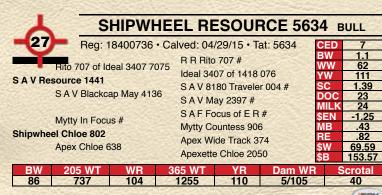

# SHIPWHEEL MONTANA 5534 BULL

S Alliance 3313 Chisum 6175 # S Gloria 464 #

Shipwheel Montana 2600 Apex Wide Track 374

Dr J Ms Wide Track 374 M15 DR J Miss Guru 16 Sitz Upward 307R #

Sitz Far & Wide 6908 Sitz Barbaramere Nell 653 Shipwheel Chloe 339 Mytty In Focus # Apex Chloe 648 Apexette Chloe 4099 #

|    |        |     |        |     | <b>→</b> | 149.20                                                                                                                                                                                                                                                                                                                                                                                                                                                                                                                                                                                                                                                                                                                                                                                                                                                                                                                                                                                                                                                                                                                                                                                                                                                                                                                                                                                                                                                                                                                                                                                                                                                                                                                                                                                                                                                                                                                                                                                                                                                                                                                         |
|----|--------|-----|--------|-----|----------|--------------------------------------------------------------------------------------------------------------------------------------------------------------------------------------------------------------------------------------------------------------------------------------------------------------------------------------------------------------------------------------------------------------------------------------------------------------------------------------------------------------------------------------------------------------------------------------------------------------------------------------------------------------------------------------------------------------------------------------------------------------------------------------------------------------------------------------------------------------------------------------------------------------------------------------------------------------------------------------------------------------------------------------------------------------------------------------------------------------------------------------------------------------------------------------------------------------------------------------------------------------------------------------------------------------------------------------------------------------------------------------------------------------------------------------------------------------------------------------------------------------------------------------------------------------------------------------------------------------------------------------------------------------------------------------------------------------------------------------------------------------------------------------------------------------------------------------------------------------------------------------------------------------------------------------------------------------------------------------------------------------------------------------------------------------------------------------------------------------------------------|
| BW | 205 WT | WR  | 365 WT | YR  | Dam WR   | Scrotal                                                                                                                                                                                                                                                                                                                                                                                                                                                                                                                                                                                                                                                                                                                                                                                                                                                                                                                                                                                                                                                                                                                                                                                                                                                                                                                                                                                                                                                                                                                                                                                                                                                                                                                                                                                                                                                                                                                                                                                                                                                                                                                        |
| 84 | 726    | 107 | 1252   | 106 | 1/107    | 39.5                                                                                                                                                                                                                                                                                                                                                                                                                                                                                                                                                                                                                                                                                                                                                                                                                                                                                                                                                                                                                                                                                                                                                                                                                                                                                                                                                                                                                                                                                                                                                                                                                                                                                                                                                                                                                                                                                                                                                                                                                                                                                                                           |
|    |        |     |        |     |          | The second secon |

· Recommended for cows.

· Another performance standout by Montana with a really cool look. He will sire an exceptional set of calves.

Reg: 18400670 • Calved: 03/31/15 • Tat: 5534

· Dam is a medium framed, excellent uddered, very gentle, first calf heifer off to a great start.