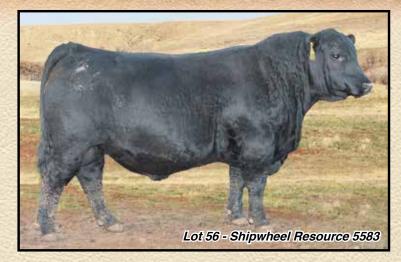

# S A V RESOURCE 1441

**41** Reg: +17016597

R R Rito 707 #

Rito 707 of Ideal 3407 7075

Ideal 3407 of 1418 076

S A V 8180 Traveler 004 S A V Blackcap May 4136 S A V May 2397 Rito N Bar Eriskay of Rollin Rock 3 Ideal 1418 of 8103 4286 # Ideal 076 of 692 8375 Sitz Traveler 8180 # Boyd Forever Lady 8003 S A F 598 Bando 5175 #

| CED  | -3     |
|------|--------|
| BW   | 3.5    |
| WW   | 70     |
| YW   | 132    |
| SC   | 1.51   |
| DOC  | 26     |
| MILK | 25     |
| \$EN | -12.12 |
| MB   | .19    |
| RE   | 1.34   |
| \$W  | 65.82  |
| \$B  | 168.69 |

We are very excited about our offering of Resource sons. They are consistently thick made, moderate, long-bodied and good-footed. He transmits Angus breed character and docility to his progeny. We have used him heavily again this year.