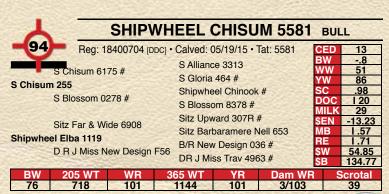

| 154M200   |                               |
|-----------|-------------------------------|
|           |                               |
|           |                               |
|           |                               |
|           |                               |
| SEA. 7.85 | Lot 3 - Shipwheel Chisum 5544 |