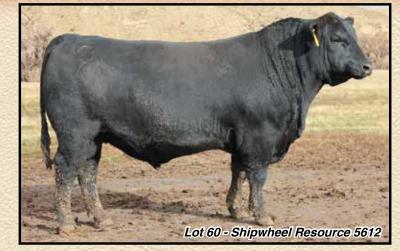

H A Image Maker 0415 #

660

**Shipwheel Pinetop 878** DR J Miss Apex 630-J111 R R Rito 707 # Ideal 3407 of 1418 076 S A V 8180 Traveler 004 # S A V May 2397 #

Hero 6267 of R R 2418 # H A Rito Blackcap 9038 Apex Profiler 630 DR J Miss Time B176

| ww   | 54     | 8 |
|------|--------|---|
| YW   | 104    |   |
| SC   | 0.67   | - |
| DOC  | 14     |   |
| MILK | 25     |   |
| \$EN | -5.47  |   |
| MB   | .12    |   |
| RE   | .88    | 8 |
| \$W  | 55.46  |   |
| \$B  | 143.25 | 8 |
| R G  | crotal | Ŕ |

104

20

BOK

93 Recommended for large framed heifers or cows.

· A good looking, calving ease Resource son with a strong top and quarter. WR is lower due to his mothers injury.

1156

· Dam is gentle, with a very nice udder. Unfortunately we lost her prematurely due to a leg injury.





# SHIPWHEEL RESOURCE 5626 BULL

Rito 707 of Ideal 3407 7075 S A V Resource 1441

S A V Blackcap May 4136 Connealy Danny Boy #

DR J Ms Danny Boy M7 DR J Miss Apex 053-K59

Reg: 18400731 • Calved: 05/03/15 • Tat: 5626 R R Rito 707 # Ideal 3407 of 1418 076 S A V 8180 Traveler 004 # S A V May 2397 # Connealy Timeline # Energy of Conanga 4851 Apex Focus 053

DR J Miss N D 878 H16

- Recommended for cows
- · An eye catching, gentle, sound structured Resource.
- Dam is one of our good Danny Boy daughters getting up in age and still going strong.

# Shipwheel Montana Dr J Ms W H A Image **Apex Chloe 708** Apexette ( 40 1225 108

- · Recommended for cows.
- · Another good Montana son with plenty of grow.
- Dam is a long fronted, nice uddered, steady producer.
- Pathfinder Donor Grand dam.

|