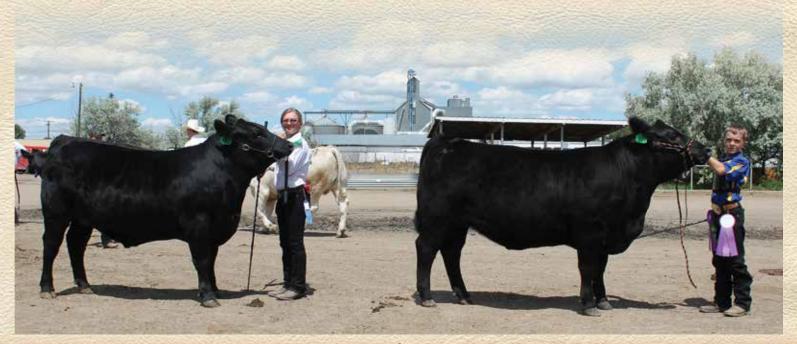

Support Montana FFA and find your next herd sire! See Lot 10 for more information.

# Montana FFA Bulls for Blue

The Bulls for Blue program is designed to support FFA members getting a start in their own beef production projects through Bulls for Blue start up funds.

10% of Lot 10 will be donated to the Montana FFA Foundation. These funds will support Supervised Agricultural Experience projects related to the beef industry.

Purchase your next herd sire and support Montana FFA and the future of the beef industry!

10% of Lot 10 will be donated to the Montana FFA Foundation, Bulls for Blue Program. This investment not only supports the activities of Montana FFA members, but will be used specifically to assist FFA members in the beef industry, making a positive difference for the next generation of Montana Beef Producers.