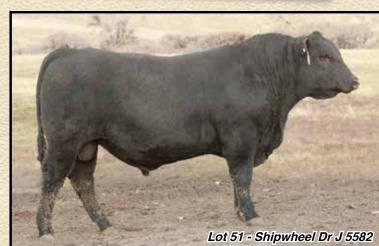

Conanga 262 Sitz Rainmaker 6536 DR J Miss Apex 161

| BW   |        |
|------|--------|
| WW   | 58     |
| YW   | 98     |
| SC   | -0.10  |
| DOC  | 22     |
| MILK | 33     |
| \$EN | -17.27 |
| MB   | .10    |
| RE   | .36    |
| \$W  | 69.24  |
| \$B  | 111.23 |
|      |        |

| BW | 205 WT | WR  | 365 WT | YR  | Dam WR | Scrotal |
|----|--------|-----|--------|-----|--------|---------|
| 86 | 723    | 102 | 1198   | 105 | 2/110  | 35      |
|    |        |     |        |     |        |         |

- · Recommended for heifers or cows.
- · A deep ribbed, very sound, free moving 255 son. A boat load of maternal bred into this good bull.
- · Dam is a smaller framed, excellent uddered young cow. She is the dam of our 2015 high selling bull to MY ANGUS, MT AND SCHMITT ANGUS, MT.









# SHIPWHEEL RESOURCE 5510

Reg: +18400656 • Calved: 04/02/15 • Tat: 5510 R R Rito 707 #

ito 707 of Ideal 3407 7075 S A V Resource 1441 S A V Blackcap May 4136

Apex Wide Track 374

Dr J Ms Wide Track 374 M15 DR J Miss Guru 16

Ideal 3407 of 1418 076 S A V 8180 Traveler 004 # S A V May 2397 # APEX Wide Track 450 Apexette 6662 Bell 5051 # Master Guru 0641 DR J Miss Trav 722 B17

- · Recommended for cows.
- · Medium framed, gentle, big nutted and good.

100

• Full brothers sell as Lots 20, 21, 26, 50, 80, 91.

# SHIPWHEEL RESOURCE 5505 BULL

R R Rito 707 # to 707 of Ideal 3407 7075 S A V Resource 1441

S A V Blackcap May 4136

706

Apex Wide Track 374 Dr J Ms Wide Track 374 M15 DR J Miss Guru 16

Ideal 3407 of 1418 076 S A V 8180 Traveler 004 #

S A V May 2397 # APEX Wide Track 450 Apexet