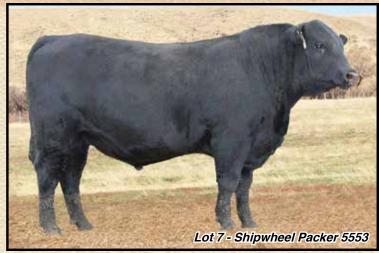

# SHIPWHEEL PACKER 5553 BULL

Feltons Meat Packer 62 # Finks 5522-6148 # Graham N Mistress 8

Connealy Packer 547

Bestrelle of Conanga 539

S A V Pioneer 7301 #
Shipwheel Enchantress 005

Shipwheel Enchantress 8184

Dalebanks Extender 6012 # Besta of Conanga 6538 # S A V Final Answer 0035 # S A V Blackbird 5297 Holman 208 P44 Dr J Ms Apex 053 L35

MILK 24 SEN -6.78 MB .84 RE .50 SW 57.70 SB 135.44

 BW
 205 WT
 WR
 365 WT
 YR
 Dam WR
 Scrotal

 92
 674
 100
 1301
 111
 3/96
 42

Reg: 18400684 · Calved: 04/18/15 · Tat: 5553

- · Recommended for cows.
- A little more frame to this big nutted, good looking "Packer" son.
- · Dam is easy fleshing, long bodied, good uddered and gentle.
- Donor Grand dam is the mother to our Shipwheel Upward 2517 bull. She will have many ET sons in our 2017 sale.