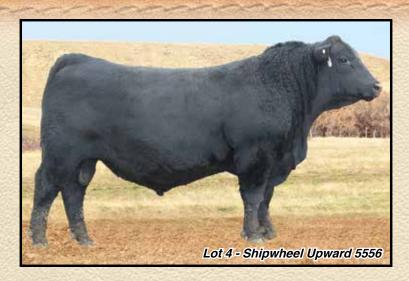

# SHIPWHEEL UPWARD 5556 BULL

Reg: 18400687 • Calved: 04/17/15 • Tat: 5556

Connealy Onward #
Sitz Upward 307R #
Shipwheel Upward 2517
Shipwheel Enchantress 8184
Dr J Ms Apex 053 L35
Connealy Product 568
Ebonista of Conanga 471 #
Shipwheel Lady 284

 Shipwheel Lady 009
 Shipwheel Lady 866
 SW 66.45 SB 110.8

 BW
 205 WT
 WR
 365 WT
 YR
 Dam WR
 Scrotal

 86
 729
 108
 1211
 103
 2/107
 39.5

- Recommended for cows.
- One of the top bulls that has been a standout. Gentle and muscled up with a cool pattern.
- Dam is a typical long bodied, excellent uddered "Final Product" with a very good disposition.