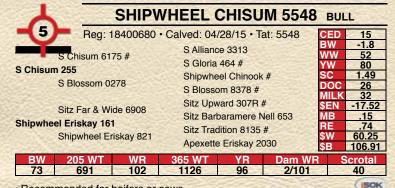

# SHIPWHEEL CHISUM 5540 BULL Reg: 18400672 • Calved: 04/25/15 • Tat: 5540 S Alliance 3313 S Chisum 6175 # S Gloria 464 # S Chisum 255 Shipwheel Chinook # S Blossom 0278 S Blossom 8378 # Sitz Upward 307R # Sitz Dimension 8607 # Sitz Everelda Entense 264 Shipwheel Georgina 1118 Master Guru 0641 DR J Miss Guru 160 DR J Miss Time E31

- · Recommended for cows.
- · One of our favorite 255 sons. He's deep through the rib, very sound, gentle and big nutted
- Dam is a good looking, gentle young cow.
- · Grand dam is 13 years old and still in production.