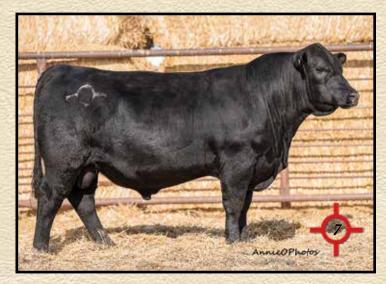

#### <u>\_</u> **SHIPWHEEL PRIDE 9511**

| Y                         |                       | Reg: + | 196937 | 71 · Calve   | d: 4/6/19    | 6    | SOK  |
|---------------------------|-----------------------|--------|--------|--------------|--------------|------|------|
| Connealy Capitalist 028 # |                       |        |        | al Answer 0  | C            |      |      |
| LD Capitalis              | st 316                |        |        | ta of Conang |              | EF   | PDs  |
| LD Dix                    | kie Erica 20          | 153    |        | Erica Oar 08 |              | CED  | 4    |
|                           |                       |        |        |              | e 338-5605 # | BW   | 2.5  |
| WMR                       | Timeless 4            | 58 #   |        | ackcap 521   | ww           | 77   |      |
| WMR Pride                 | and the second second |        |        | 8 of RR 303  | YW           | 130  |      |
| WMR                       | Pride 857             |        | WMRP   | ride 045 #   | MILK         | 29   |      |
| BW                        | 205 W                 | /π ۱   | ٨R     | YR           | Scrotal      | SC   | .56  |
| 94                        | 728                   | 1      | 00     | 100          | 39           | MB   | .39  |
| Dam BR                    | Dam WR                | Dam YR | MGD B  | R MGD W      | R MGD YR     | RE   | .69  |
| 6/102                     | 6/114                 | 6/110  | 8/92   | 8/101        | 3/101        | FAT  | .027 |
| Calving E                 | ase Sco               | ore: 1 | From   | nt Foot Se   | core: 4      | Claw | .48  |

Disposition Score: 3.5 Hind Foot Score: 4.5 Angle

• The first of 5 dandy ET brothers. These guys possess a nice blend of maternal and performance.

• Full ET brothers sell as Lots 3, 4, 26, 27.

•16 maternal ET brothers sell.