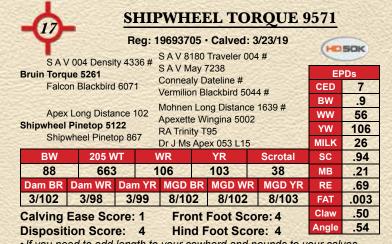

#### <u>\_</u> **SHIPWHEEL PRIDE 9511**

| Y                         |                       | Reg: + | 196937 | 71 · Calve   | d: 4/6/19    | 6    | SOK  |
|---------------------------|-----------------------|--------|--------|--------------|--------------|------|------|
| Connealy Capitalist 028 # |                       |        |        | al Answer 0  | C            |      |      |
| LD Capitalis              | st 316                |        |        | ta of Conang |              | EF   | PDs  |
| LD Dix                    | kie Erica 20          | 153    |        | Erica Oar 08 |              | CED  | 4    |
|                           |                       |        |        |              | e 338-5605 # | BW   | 2.5  |
| WMR                       | Timeless 4            | 58 #   |        | ackcap 521   | ww           | 77   |      |
| WMR Pride                 | and the second second |        |        | 8 of RR 303  | YW           | 130  |      |
| WMR                       | Pride 857             |        | WMRP   | ride 045 #   | MILK         | 29   |      |
| BW                        | 205 W                 | /π ۱   | ٨R     | YR           | Scrotal      | SC   | .56  |
| 94                        | 728                   | 1      | 00     | 100          | 39           | MB   | .39  |
| Dam BR                    | Dam WR                | Dam YR | MGD B  | R MGD W      | R MGD YR     | RE   | .69  |
| 6/102                     | 6/114                 | 6/110  | 8/92   | 8/101        | 3/101        | FAT  | .027 |
| Calving E                 | ase Sco               | ore: 1 | From   | nt Foot Se   | core: 4      | Claw | .48  |

Disposition Score: 3.5 Hind Foot Score: 4.5 Angle

• The first of 5 dandy ET brothers. These guys possess a nice blend of maternal and performance.

• Full ET brothers sell as Lots 3, 4, 26, 27.

•16 maternal ET brothers sell.