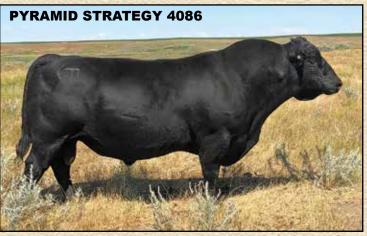

#### PYRAMID STRATEGY 4086

| Rito 707 of Ideal 3407 7075  |         |
|------------------------------|---------|
| S A V Resource 1441 #        | le<br>S |
| S A V Blackcap May 4136      | 5       |
| Glacial 7078 VRD 20N         | ۱<br>۲  |
| Glacial 20N BlackbirdEve 29R | r<br>E  |
| Glacial Blackbird Eve 33M    | F       |
|                              | 25      |

R R Rito 707 # deal 3407 of 1418 076 SAV 8180 Traveler 004 # SAV May 2397 # Vermilion Dateline 7078 # KNM Enchantress 005 BT Traveler 228K # R B Blackbird Eve 813

| CED          | -3   |
|--------------|------|
| BW           | 2.9  |
| ww           | 56   |
| YW           | 103  |
| MILK         | 22   |
| SC           | .69  |
| MB           | .02  |
| RE           | 1.07 |
| FAT          | 010  |
| Claw         | .40  |
| Angle        | .43  |
| Deef eals in |      |

Reg: +\*18229393

Strategy was our top selling selection from the Pyramid Beef sale in South Dakota. He was a standout Resource ET son from the best cow family on their ranch. His 10 yr. old dam and 13 yr. old granddam were both serving as donors. He is a big rib eyed, expressively muscled bull with more front extension than his sire. His progeny are moderate, long, thick and gentle. His first daughters have a nice look to them and are doing great.

Owned with Frederickson Ranch, SD. Semen Available.