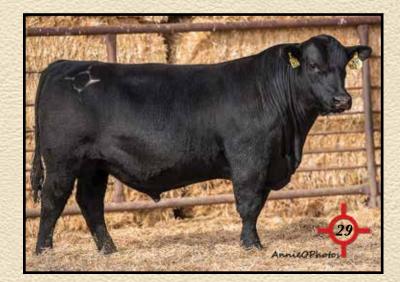

#### <u>\_</u> **SHIPWHEEL PRIDE 9511**

| Y                         |                       | Reg: + | 196937 | 71 · Calve   | d: 4/6/19    | 6    | SOK  |
|---------------------------|-----------------------|--------|--------|--------------|--------------|------|------|
| Connealy Capitalist 028 # |                       |        |        | al Answer 0  | C            |      |      |
| LD Capitalis              | st 316                |        |        | ta of Conang |              | EF   | PDs  |
| LD Dix                    | kie Erica 20          | 153    |        | Erica Oar 08 |              | CED  | 4    |
|                           |                       |        |        |              | e 338-5605 # | BW   | 2.5  |
| WMR                       | Timeless 4            | 58 #   |        | ackcap 521   | ww           | 77   |      |
| WMR Pride                 | and the second second |        |        | 8 of RR 303  | YW           | 130  |      |
| WMR                       | Pride 857             |        | WMRP   | ride 045 #   | MILK         | 29   |      |
| BW                        | 205 W                 | /π ۱   | ٨R     | YR           | Scrotal      | SC   | .56  |
| 94                        | 728                   | 1      | 00     | 100          | 39           | MB   | .39  |
| Dam BR                    | Dam WR                | Dam YR | MGD B  | R MGD W      | R MGD YR     | RE   | .69  |
| 6/102                     | 6/114                 | 6/110  | 8/92   | 8/101        | 3/101        | FAT  | .027 |
| Calving E                 | ase Sco               | ore: 1 | From   | nt Foot Se   | core: 4      | Claw | .48  |

Disposition Score: 3.5 Hind Foot Score: 4.5 Angle

• The first of 5 dandy ET brothers. These guys possess a nice blend of maternal and performance.

• Full ET brothers sell as Lots 3, 4, 26, 27.

•16 maternal ET brothers sell.