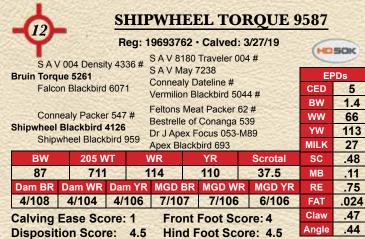

#### <u>\_</u> **SHIPWHEEL PRIDE 9511**

| Y                         |                       | Reg: + | 196937 | 71 · Calve   | d: 4/6/19    | 6    | SOK  |
|---------------------------|-----------------------|--------|--------|--------------|--------------|------|------|
| Connealy Capitalist 028 # |                       |        |        | al Answer 0  | C            |      |      |
| LD Capitalis              | st 316                |        |        | ta of Conang |              | EF   | PDs  |
| LD Dix                    | kie Erica 20          | 153    |        | Erica Oar 08 |              | CED  | 4    |
|                           |                       |        |        |              | e 338-5605 # | BW   | 2.5  |
| WMR                       | Timeless 4            | 58 #   |        | ackcap 521   | ww           | 77   |      |
| WMR Pride                 | and the second second |        |        | 8 of RR 303  | YW           | 130  |      |
| WMR                       | Pride 857             |        | WMRP   | ride 045 #   | MILK         | 29   |      |
| BW                        | 205 W                 | /π ۱   | ٨R     | YR           | Scrotal      | SC   | .56  |
| 94                        | 728                   | 1      | 00     | 100          | 39           | MB   | .39  |
| Dam BR                    | Dam WR                | Dam YR | MGD B  | R MGD W      | R MGD YR     | RE   | .69  |
| 6/102                     | 6/114                 | 6/110  | 8/92   | 8/101        | 3/101        | FAT  | .027 |
| Calving E                 | ase Sco               | ore: 1 | From   | nt Foot Se   | core: 4      | Claw | .48  |

Disposition Score: 3.5 Hind Foot Score: 4.5 Angle

• The first of 5 dandy ET brothers. These guys possess a nice blend of maternal and performance.

• Full ET brothers sell as Lots 3, 4, 26, 27.

•16 maternal ET brothers sell.