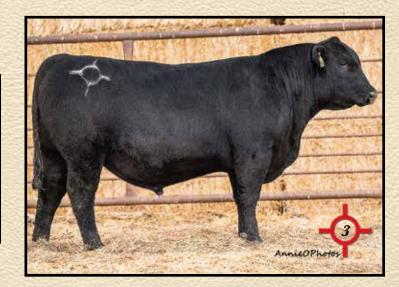

#### **SHIPWHEEL ESSENTIAL 9536**

| Y                                                                                                                                                                                                                                                                                                                                                                                                                                                                                                                                                                                                                                                                                                   | 3/12/19                    | 6                                                                          | SOK      |       |                         |          |       |      |
|-----------------------------------------------------------------------------------------------------------------------------------------------------------------------------------------------------------------------------------------------------------------------------------------------------------------------------------------------------------------------------------------------------------------------------------------------------------------------------------------------------------------------------------------------------------------------------------------------------------------------------------------------------------------------------------------------------|----------------------------|----------------------------------------------------------------------------|----------|-------|-------------------------|----------|-------|------|
| SA\<br>Shipwheel<br>Apex                                                                                                                                                                                                                                                                                                                                                                                                                                                                                                                                                                                                                                                                            | SAVB<br>Mytty In           | Rito 707 of Ideal 3407 7075<br>S A V Blackcap May 4136<br>Mytty In Focus # |          |       |                         | Ds       |       |      |
|                                                                                                                                                                                                                                                                                                                                                                                                                                                                                                                                                                                                                                                                                                     |                            |                                                                            | S. 2007  |       | iskay 3032<br>ance 28 # | 2        | BW    | 2.5  |
|                                                                                                                                                                                                                                                                                                                                                                                                                                                                                                                                                                                                                                                                                                     | egions 4110                |                                                                            | LT Beau  |       |                         |          | ww    | 64   |
| and the second se | Pinetop 72<br>wheel Pineto |                                                                            | Sitz Far | -     | YW                      | 125      |       |      |
| Ship                                                                                                                                                                                                                                                                                                                                                                                                                                                                                                                                                                                                                                                                                                |                            | op 572                                                                     | Shipwhe  | eel F | Pinetop 05              | 9        | MILK  | 26   |
| BW                                                                                                                                                                                                                                                                                                                                                                                                                                                                                                                                                                                                                                                                                                  | 205 V                      | VT                                                                         | WR       |       | YR                      | Scrotal  | SC    | 1.19 |
| 89                                                                                                                                                                                                                                                                                                                                                                                                                                                                                                                                                                                                                                                                                                  | 737                        |                                                                            | 110      |       | 111                     | 38.5     | MB    | .37  |
| Dam BR                                                                                                                                                                                                                                                                                                                                                                                                                                                                                                                                                                                                                                                                                              | Dam WR                     | Dam Y                                                                      | RMGD     | BR    | MGD WI                  | R MGD YR | RE    | .47  |
| 1/115                                                                                                                                                                                                                                                                                                                                                                                                                                                                                                                                                                                                                                                                                               | 1/110                      | 1/111                                                                      | 1/8      | 6     | 1/78                    | 1/92     | FAT   | .010 |
| Calving                                                                                                                                                                                                                                                                                                                                                                                                                                                                                                                                                                                                                                                                                             | Ease Sco                   | ore: 1                                                                     | Fro      | nt l  | Foot Sc                 | ore: 4.5 | Claw  | .37  |
| and the second second                                                                                                                                                                                                                                                                                                                                                                                                                                                                                                                                                                                                                                                                               | ion Scor                   |                                                                            |          |       |                         | ore: 4.5 | Angle | .47  |

Shipwheel Resource 5621 - Sire

• A bull that has had our attention from the get go. We admire his up headed, gentle, herd bull presence as well as good muscle shape on a long frame and excellent feet. We have used him for natural service and would like to use him in the future. We feel that Essential is exactly that in his potential to keep the black angus cow great.

• Dam is a stylish, beautiful uddered first calf heifer that bred back with twins. She reads poorly on her individual MGD Ratios due to her mother dying

- unexpectedly and orphaning her at one month old. We kept her knowing the genetic potential was there and Lot 1 is the result. Essential is double bred to our highly regarded Eriskay cow family. Known for superior udder quality and tremendous longevity. Apex Eriskay 5506 raised Shipwheel Resource 5621 and Shipwheel Chinook, who are two of the most influential bulls to come from our program. 5506 traces from our
- foundation donor cow, Eriskay of Apex 9004, who raised 16 calves and passed on just before her 20th birthday. •4th maternal dam, Dr J Miss Rolls Royce F17, was our main donor cow for several years after raising 12 calves @106WR. She is also the dam of Lots 43, 44, 81 & 82 in this sale.