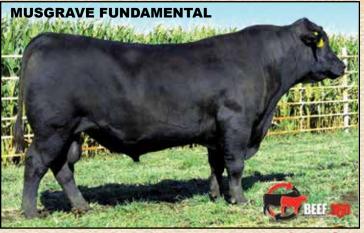

#### **MUSGRAVE FUNDAMENTAL** Reg: \*

SAV Final Answer 0035 # Connealy Capitalist 028 # Prides Pita of Conanga 882 LD Capitalist 316 C A Future Direction 5321 # LD Dixie Erica 2053

R P 3RD Bushwacker # MA Black Bess 642 # K M Bess 73A

LD Dixie Erica Oar 0853 B C C Bushwacker 41-93 # L B Queen of Spades Alberda Traveler 416 # KMACH Bess 1120

| * 18791490                                                                                                      |       |     |
|-----------------------------------------------------------------------------------------------------------------|-------|-----|
|                                                                                                                 | CED   | 3   |
| 1                                                                                                               | BW    | 2.4 |
| 5                                                                                                               | ww    | 65  |
|                                                                                                                 | YW    | 113 |
|                                                                                                                 | MILK  | 25  |
|                                                                                                                 | SC    | .74 |
|                                                                                                                 | MB    | .67 |
|                                                                                                                 | RE    | .46 |
| ŝ                                                                                                               | FAT   | 001 |
|                                                                                                                 | Claw  | .50 |
| ŝ                                                                                                               | Angle | .48 |
| the second se |       |     |

Fundamental was a top selling bull out of the Musgrave program in 2018. He was highly regarded for his calm demeanor, good structure, outstanding performance and strong maternal traits. Most importantly, we were drawn to Fundamental because of his 16 yr. old Pathfinder dam that raised him.