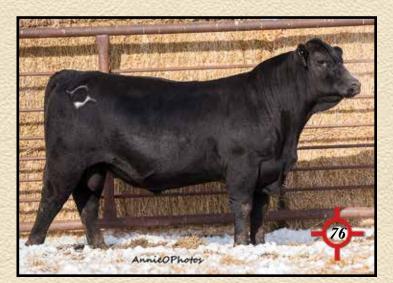

#### **SHIPWHEEL ESSENTIAL 9536**

| Y                                                                                                                                                                                                                                                                                                                                                                                                                                                                                                                                                                                                                                                                                                   | 3/12/19                    | 6                                                                          | SOK      |       |                         |          |       |      |
|-----------------------------------------------------------------------------------------------------------------------------------------------------------------------------------------------------------------------------------------------------------------------------------------------------------------------------------------------------------------------------------------------------------------------------------------------------------------------------------------------------------------------------------------------------------------------------------------------------------------------------------------------------------------------------------------------------|----------------------------|----------------------------------------------------------------------------|----------|-------|-------------------------|----------|-------|------|
| SA\<br>Shipwheel<br>Apex                                                                                                                                                                                                                                                                                                                                                                                                                                                                                                                                                                                                                                                                            | SAVB<br>Mytty In           | Rito 707 of Ideal 3407 7075<br>S A V Blackcap May 4136<br>Mytty In Focus # |          |       |                         | Ds       |       |      |
|                                                                                                                                                                                                                                                                                                                                                                                                                                                                                                                                                                                                                                                                                                     |                            |                                                                            | S. 2007  |       | iskay 3032<br>ance 28 # | 2        | BW    | 2.5  |
|                                                                                                                                                                                                                                                                                                                                                                                                                                                                                                                                                                                                                                                                                                     | egions 4110                |                                                                            | LT Beau  |       |                         |          | ww    | 64   |
| and the second se | Pinetop 72<br>wheel Pineto |                                                                            | Sitz Far | -     | YW                      | 125      |       |      |
| Ship                                                                                                                                                                                                                                                                                                                                                                                                                                                                                                                                                                                                                                                                                                |                            | op 572                                                                     | Shipwhe  | eel F | Pinetop 05              | 9        | MILK  | 26   |
| BW                                                                                                                                                                                                                                                                                                                                                                                                                                                                                                                                                                                                                                                                                                  | 205 V                      | VT                                                                         | WR       |       | YR                      | Scrotal  | SC    | 1.19 |
| 89                                                                                                                                                                                                                                                                                                                                                                                                                                                                                                                                                                                                                                                                                                  | 737                        |                                                                            | 110      |       | 111                     | 38.5     | MB    | .37  |
| Dam BR                                                                                                                                                                                                                                                                                                                                                                                                                                                                                                                                                                                                                                                                                              | Dam WR                     | Dam Y                                                                      | RMGD     | BR    | MGD WI                  | R MGD YR | RE    | .47  |
| 1/115                                                                                                                                                                                                                                                                                                                                                                                                                                                                                                                                                                                                                                                                                               | 1/110                      | 1/111                                                                      | 1/8      | 6     | 1/78                    | 1/92     | FAT   | .010 |
| Calving                                                                                                                                                                                                                                                                                                                                                                                                                                                                                                                                                                                                                                                                                             | Ease Sco                   | ore: 1                                                                     | Fro      | nt l  | Foot Sc                 | ore: 4.5 | Claw  | .37  |
| and the second second                                                                                                                                                                                                                                                                                                                                                                                                                                                                                                                                                                                                                                                                               | ion Scor                   |                                                                            |          |       |                         | ore: 4.5 | Angle | .47  |

Shipwheel Resource 5621 - Sire

• A bull that has had our attention from the get go. We admire his up headed, gentle, herd bull presence as well as good muscle shape on a long frame and excellent feet. We have used him for natural service and would like to use him in the future. We feel that Essential is exactly that in his potential to keep the black angus cow great.

• Dam is a stylish, beautiful uddered first calf heifer that bred back with twins. She reads poorly on her individual MGD Ratios due to her mother dying

- unexpectedly and orphaning her at one month old. We kept her knowing the genetic potential was there and Lot 1 is the result. Essential is double bred to our highly regarded Eriskay cow family. Known for superior udder quality and tremendous longevity. Apex Eriskay 5506 raised Shipwheel Resource 5621 and Shipwheel Chinook, who are two of the most influential bulls to come from our program. 5506 traces from our
- foundation donor cow, Eriskay of Apex 9004, who raised 16 calves and passed on just before her 20th birthday. •4th maternal dam, Dr J Miss Rolls Royce F17, was our main donor cow for several years after raising 12 calves @106WR. She is also the dam of Lots 43, 44, 81 & 82 in this sale.