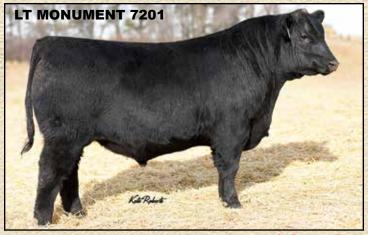

#### LT MONUMENT 7201 Reg: 18957321

| Hoover Dam #            |  |
|-------------------------|--|
| Baldridge Blacktop B228 |  |
| Baldridge Isabel T935   |  |
|                         |  |
| TC Aberdeen 759 #       |  |

Hoover Dam #

Myers Proud Queen M363

Myers Queen M180

LT Miss Wix 2242

LT Miss Equal Wix 5349

SvdGen C C & 7 # Erica of Ellston C124 # Baldridge Kaboom K243 KCF # Baldridge Isabel P4527 C R A Bextor 872 5205 608 # TC Blackbird 4034 # LA Equalizer 128 L T Miss Value Wix 2350

| CED   | 4   |
|-------|-----|
| BW    | .9  |
| ww    | 64  |
| YW    | 109 |
| MILK  | 28  |
| SC    | .98 |
| MB    | .58 |
| RE    | .60 |
| FAT   | 006 |
| Claw  | .59 |
| Angle | .46 |
|       |     |

.63

-.004

.35

.50

Monument was a standout and one of the top selling bulls in the 2018 Lindskov-Thiel Bull Sale. Stacked with maternal excellence and performance in a moderate frame with excellent feet. His calves have good length and good disposition.