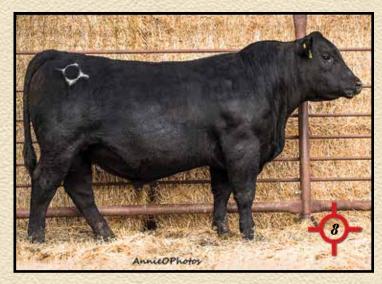

#### **SHIPWHEEL CAPITALIST 9514**

| Y                  | Reg: +19693790 · Calved: 4/9/19<br>Connealy Capitalist 028 # S A V Final Answer 0035 # |        |           |                                                 |                       |            |           |  |
|--------------------|----------------------------------------------------------------------------------------|--------|-----------|-------------------------------------------------|-----------------------|------------|-----------|--|
| I D Canitalist 316 |                                                                                        |        | C A Futur | a of Conanga<br>e Direction 53<br>Erica Oar 085 | EF<br>CED             | Ds<br>6    |           |  |
| WMR                | Timeless 4                                                                             | 58 #   | Leachma   | n Right Time<br>ckcap 521                       |                       | BW<br>WW   | 2.1<br>62 |  |
| WMR Pride<br>WMR   | 03<br>Pride 857                                                                        |        |           | 3 of RR 303                                     |                       | YW<br>MILK | 96<br>29  |  |
| BW                 | 205 W                                                                                  | /T \   | NR        | YR                                              | Scrotal               | SC         | .46       |  |
| 81                 | 672                                                                                    | 1      | 04        | 101                                             | 37.5                  | MB         | .34       |  |
| Dam BR             | Dam WR                                                                                 | Dam YR | MGD B     | R MGD WR                                        | MGD YR                | RE         | .36       |  |
| 6/102              | 6/114                                                                                  | 6/110  | 8/92      | FAT                                             | .038                  |            |           |  |
| Calving I          | Calving Ease Score: 2 Front Foot Score: 4                                              |        |           |                                                 |                       |            | .39       |  |
| Dispositi          |                                                                                        |        |           | Foot Sco                                        | and the second second | Angle      | .35       |  |

Disposition Score: 4.5 Hind Foot Score: 4.5

• This dandy is a phenotype favorite. He's super gentle and puts plenty of emphasis on the term "female maker." Be sure to look up this calving ease bull sale day. We think you will like what you see.

• Full ET brothers sell as Lots 2, 4, 26 & 27.

•16 maternal ET brothers sell.