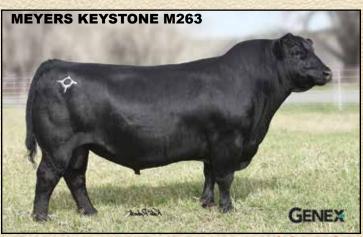

#### **MYERS KEYSTONE M263** Reg:\*17717533

Sitz Traveler 8180 # SAV Final Answer 0035 # SAV Emulous 8145 **Connealy Capitalist 028** CRABe Prides Pita of Conanga 8821 Prides Tr SydGen Erica of I Hyline R

| extor 872 5205 608 # | Y  |
|----------------------|----|
|                      | MI |
| rav of Conanga 6499  | S  |
| CC&7#                | M  |
|                      | R  |
| Ellston C124 #       | E/ |
| ight Time 338 #      | CI |
|                      |    |

Myers Traveling Queen M212 Angle Keystone has matured into a moderate framed, thick made extremely good footed bull. Expect his sons to do the same. Daughters are tidy uddered with small teats.

Owned with Myers Angus Farm, KY.