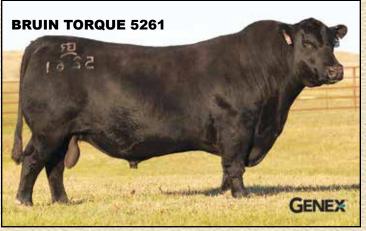

#### BRUIN TORQUE 5261 Reg: +\*18248293

SAV 8180 Traveler 004 # S A V 004 Density 4336 # SAV May 7238

Connealy Dateline # Falcon Blackbird 6071 Vermilion Blackbird 5044 #

daughters have nice udders.

Sitz Traveler 8180 # Boyd Forever Lady 8003 Leachman Right Time # SAR Prospector May 9124 D H D Traveler 6807 # Eila Eila of Conanga # Leachman Right Time # Vermilion Blackbird 3525

Sinclair Fortunate Son #

O C C Dixie Erica 960H

Leachman Right Time #

Miss Wix 926 OF Mc Cumber

MC Cumber 004 Traveler 513

Miss Wix 413 of Mc Cumber # O C C Emblazon 854E #

Miss Wix 7111 of Mc Cumber

|    | 222   |     |
|----|-------|-----|
| 2  | CED   | 4   |
| 2  | BW    | 2.3 |
| 5  | ww    | 57  |
| 2  | YW    | 112 |
|    | MILK  | 30  |
| #  | SC    | .71 |
| t, | MB    | .22 |
| 2  | RE    | .86 |
| 3  | FAT   | 009 |
|    | Claw  | .36 |
| 8  | Angle | .44 |

A bull we used with some older proven genetics. This is our second crop of Torque calves. They exhibit extra length of body and the

Mc Cumber Titanium 3127 Mc Cumber Titanium 5005 Miss Wix 7126 of Mc Cumber #