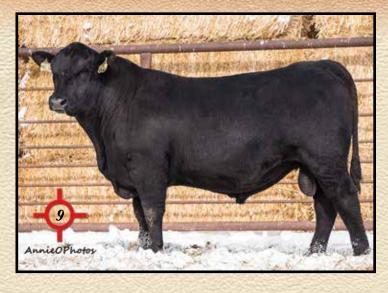

#### **SHIPWHEEL CAPITALIST 9505**

| Connealy Capitalist 028 #     | -                                      | <b>SOK</b>         |            |                  |  |  |  |
|-------------------------------|----------------------------------------|--------------------|------------|------------------|--|--|--|
| LD Dixie Erica 2053           | C A Future Direction                   |                    | CED        | 2                |  |  |  |
| WMR Timeless 458 #            | Leachman Right Tin<br>WMR Blackcap 521 | ne 338-5605 #      | BW<br>WW   | 2.2<br>58        |  |  |  |
| WMR Pride 03<br>WMR Pride 857 | SRA 2418 of RR 30                      | SRA 2418 of RR 303 |            |                  |  |  |  |
| BW 205 WT                     | W M R Pride 045 #                      | Scrotal            | MILK<br>SC | <u>31</u><br>.36 |  |  |  |
| 95 663                        | 100 100                                | 38                 | MB         | .47              |  |  |  |
| Dam BR Dam WR Dam YR          | R MGD BR MGD \                         | VR MGD YR          | RE         | .37              |  |  |  |
| 6/102 6/114 6/110             | 8/92 8/10                              | 8/92 8/101 3/101   |            |                  |  |  |  |
| Calving Ease Score: 1         | Front Foot S                           | core: 3.5          | Claw       | .53              |  |  |  |

Disposition Score: 3

• Another 03 x 316 son that we really like. He's moderate, deep and easy fleshing. Powerful genetics behind these full brothers that will excel at every checkpoint.

Hind Foot Score: 4.5

• Full ET brothers sell as Lots 2, 3, 26 & 27.

•16 maternal ET brothers sell.

WMR Pride 03 - Dam pictured at 9 years old

.45

Angle