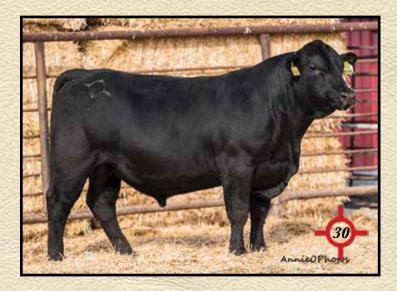

#### **SHIPWHEEL CAPITALIST 9505**

| Connealy Capitalist 028 #     | -                                      | <b>SOK</b>         |            |                  |  |  |  |
|-------------------------------|----------------------------------------|--------------------|------------|------------------|--|--|--|
| LD Dixie Erica 2053           | C A Future Direction                   |                    | CED        | 2                |  |  |  |
| WMR Timeless 458 #            | Leachman Right Tin<br>WMR Blackcap 521 | ne 338-5605 #      | BW<br>WW   | 2.2<br>58        |  |  |  |
| WMR Pride 03<br>WMR Pride 857 | SRA 2418 of RR 30                      | SRA 2418 of RR 303 |            |                  |  |  |  |
| BW 205 WT                     | W M R Pride 045 #                      | Scrotal            | MILK<br>SC | <u>31</u><br>.36 |  |  |  |
| 95 663                        | 100 100                                | 38                 | MB         | .47              |  |  |  |
| Dam BR Dam WR Dam YR          | R MGD BR MGD \                         | VR MGD YR          | RE         | .37              |  |  |  |
| 6/102 6/114 6/110             | 8/92 8/10                              | 8/92 8/101 3/101   |            |                  |  |  |  |
| Calving Ease Score: 1         | Front Foot S                           | core: 3.5          | Claw       | .53              |  |  |  |

Disposition Score: 3

• Another 03 x 316 son that we really like. He's moderate, deep and easy fleshing. Powerful genetics behind these full brothers that will excel at every checkpoint.

Hind Foot Score: 4.5

• Full ET brothers sell as Lots 2, 3, 26 & 27.

•16 maternal ET brothers sell.

WMR Pride 03 - Dam pictured at 9 years old

.45

Angle