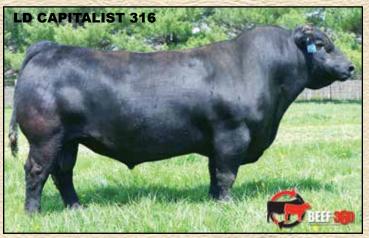

#### LD CAPITALIST 316 Reg: +\*17666102

| S A V Final Answer 0035 #  | Sitz Traveler 8180 #       |
|----------------------------|----------------------------|
|                            | SAV Emulous 8145           |
|                            | C R A Bextor 872 520       |
| Prides Pita of Conanga 882 | 21<br>Prides Tray of Conan |

A Bextor 872 5205 608 # Prides Trav of Conanga 6499 GAR Precision 1680 # C A Future Direction 5321 # C A Miss Power Fix 308 LD Royce Onaroll 810

Dixie Erica of R R 8553

|   | CED   | 11   |
|---|-------|------|
|   | BW    | 5    |
|   | ww    | 67   |
| ŧ | YW    | 115  |
|   | MILK  | 28   |
| 9 | SC    | .47  |
|   | MB    | .66  |
|   | RE    | .56  |
|   | FAT   | .058 |
|   | Claw  | .45  |
|   | Angle | .47  |

LD Dixie Erica 2053

LD Dixie Erica Oar 0853

316 is an older, somewhat proven calving ease bull that stamps his calves' style and extra muscle definition. They are wide based, free moving with good performance. His daughters are phenotypic standouts.