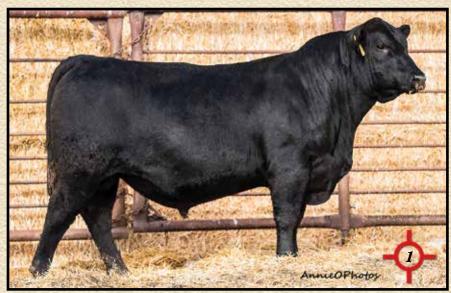

#### **SHIPWHEEL ESSENTIAL 9536**

| Y                                                                                                                                                                                                                                                                                                                                                                                                                                                                                                                                                                                                                                                                                                   | 3/12/19                    | 6                                                                          | SOK      |       |                         |          |       |      |
|-----------------------------------------------------------------------------------------------------------------------------------------------------------------------------------------------------------------------------------------------------------------------------------------------------------------------------------------------------------------------------------------------------------------------------------------------------------------------------------------------------------------------------------------------------------------------------------------------------------------------------------------------------------------------------------------------------|----------------------------|----------------------------------------------------------------------------|----------|-------|-------------------------|----------|-------|------|
| SA\<br>Shipwheel<br>Apex                                                                                                                                                                                                                                                                                                                                                                                                                                                                                                                                                                                                                                                                            | SAVB<br>Mytty In           | Rito 707 of Ideal 3407 7075<br>S A V Blackcap May 4136<br>Mytty In Focus # |          |       |                         | Ds       |       |      |
|                                                                                                                                                                                                                                                                                                                                                                                                                                                                                                                                                                                                                                                                                                     |                            |                                                                            | S. 2007  |       | iskay 3032<br>ance 28 # | 2        | BW    | 2.5  |
|                                                                                                                                                                                                                                                                                                                                                                                                                                                                                                                                                                                                                                                                                                     | egions 4110                |                                                                            | LT Beau  |       |                         |          | ww    | 64   |
| and the second se | Pinetop 72<br>wheel Pineto |                                                                            | Sitz Far | -     | YW                      | 125      |       |      |
| Ship                                                                                                                                                                                                                                                                                                                                                                                                                                                                                                                                                                                                                                                                                                |                            | op 572                                                                     | Shipwhe  | eel F | Pinetop 05              | 9        | MILK  | 26   |
| BW                                                                                                                                                                                                                                                                                                                                                                                                                                                                                                                                                                                                                                                                                                  | 205 V                      | VT                                                                         | WR       |       | YR                      | Scrotal  | SC    | 1.19 |
| 89                                                                                                                                                                                                                                                                                                                                                                                                                                                                                                                                                                                                                                                                                                  | 737                        |                                                                            | 110      |       | 111                     | 38.5     | MB    | .37  |
| Dam BR                                                                                                                                                                                                                                                                                                                                                                                                                                                                                                                                                                                                                                                                                              | Dam WR                     | Dam Y                                                                      | RMGD     | BR    | MGD WI                  | R MGD YR | RE    | .47  |
| 1/115                                                                                                                                                                                                                                                                                                                                                                                                                                                                                                                                                                                                                                                                                               | 1/110                      | 1/111                                                                      | 1/8      | 6     | 1/78                    | 1/92     | FAT   | .010 |
| Calving                                                                                                                                                                                                                                                                                                                                                                                                                                                                                                                                                                                                                                                                                             | Ease Sco                   | ore: 1                                                                     | Fro      | nt l  | Foot Sc                 | ore: 4.5 | Claw  | .37  |
| and the second second                                                                                                                                                                                                                                                                                                                                                                                                                                                                                                                                                                                                                                                                               | ion Scor                   |                                                                            |          |       |                         | ore: 4.5 | Angle | .47  |

Shipwheel Resource 5621 - Sire

• A bull that has had our attention from the get go. We admire his up headed, gentle, herd bull presence as well as good muscle shape on a long frame and excellent feet. We have used him for natural service and would like to use him in the future. We feel that Essential is exactly that in his potential to keep the black angus cow great.

• Dam is a stylish, beautiful uddered first calf heifer that bred back with twins. She reads poorly on her individual MGD Ratios due to her mother dying

- unexpectedly and orphaning her at one month old. We kept her knowing the genetic potential was there and Lot 1 is the result. Essential is double bred to our highly regarded Eriskay cow family. Known for superior udder quality and tremendous longevity. Apex Eriskay 5506 raised Shipwheel Resource 5621 and Shipwheel Chinook, who are two of the most influential bulls to come from our program. 5506 traces from our
- foundation donor cow, Eriskay of Apex 9004, who raised 16 calves and passed on just before her 20th birthday. •4th maternal dam, Dr J Miss Rolls Royce F17, was our main donor cow for several years after raising 12 calves @106WR. She is also the dam of Lots 43, 44, 81 & 82 in this sale.