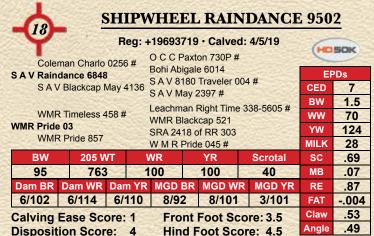

#### **SAV RAINDANCE 6848**

**11 Sons Sell** 

#### S A V RAINDANCE 6848 Reg: +\* 18578965

| O C C Paxton 730P #   |  |  |
|-----------------------|--|--|
| Coleman Charlo 0256 # |  |  |
| Bohi Abigale 6014     |  |  |
|                       |  |  |

SAV 8180 Traveler 004 # SAV Blackcap May 4136

S A V May 2397 #

| O C C Focus 813F       |
|------------------------|
| O C C Blackbird 736K   |
| Sitz Traveler 8180 #   |
| S A V Abigale 6062     |
| Sitz Traveler 8180 #   |
| Boyd Forever Lady 8003 |
| S A F 598 Bando 5175 # |
| S A V May 7238         |
|                        |

| 2 | CED   | 7    |
|---|-------|------|
| 2 | BW    | 1.7  |
|   | ww    | 67   |
| 5 | YW    | 127  |
| Z | MILK  | 18   |
|   | SC    | 1.04 |
|   | MB    | 02   |
| Ś | RE    | .85  |
| ŝ | FAT   | 003  |
| 3 | Claw  | .45  |
| 8 | Angle | .41  |

Raindance is a bull that has many qualities that we look for. He's extra long and deep with extra muscle over his top and rump. He also sires huge ribeye's and is backed by tremendous maternal.

**4 Sons Sell** 