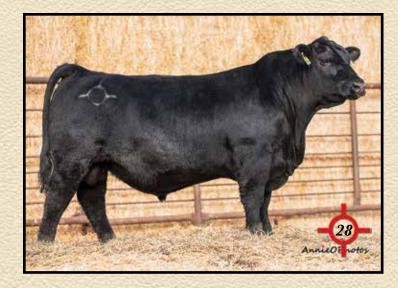

#### **SHIPWHEEL CAPITALIST 9514**

| Y                  | Reg: +19693790 · Calved: 4/9/19<br>Connealy Capitalist 028 # S A V Final Answer 0035 # |        |           |                                                 |                       |            |           |  |
|--------------------|----------------------------------------------------------------------------------------|--------|-----------|-------------------------------------------------|-----------------------|------------|-----------|--|
| I D Canitalist 316 |                                                                                        |        | C A Futur | a of Conanga<br>e Direction 53<br>Erica Oar 085 | EF<br>CED             | Ds<br>6    |           |  |
| WMR                | Timeless 4                                                                             | 58 #   | Leachma   | n Right Time<br>ckcap 521                       |                       | BW<br>WW   | 2.1<br>62 |  |
| WMR Pride<br>WMR   | 03<br>Pride 857                                                                        |        |           | 3 of RR 303                                     |                       | YW<br>MILK | 96<br>29  |  |
| BW                 | 205 W                                                                                  | /T \   | NR        | YR                                              | Scrotal               | SC         | .46       |  |
| 81                 | 672                                                                                    | 1      | 04        | 101                                             | 37.5                  | MB         | .34       |  |
| Dam BR             | Dam WR                                                                                 | Dam YR | MGD B     | R MGD WR                                        | MGD YR                | RE         | .36       |  |
| 6/102              | 6/114                                                                                  | 6/110  | 8/92      | FAT                                             | .038                  |            |           |  |
| Calving I          | Calving Ease Score: 2 Front Foot Score: 4                                              |        |           |                                                 |                       |            | .39       |  |
| Dispositi          |                                                                                        |        |           | Foot Sco                                        | and the second second | Angle      | .35       |  |

Disposition Score: 4.5 Hind Foot Score: 4.5

• This dandy is a phenotype favorite. He's super gentle and puts plenty of emphasis on the term "female maker." Be sure to look up this calving ease bull sale day. We think you will like what you see.

• Full ET brothers sell as Lots 2, 4, 26 & 27.

•16 maternal ET brothers sell.