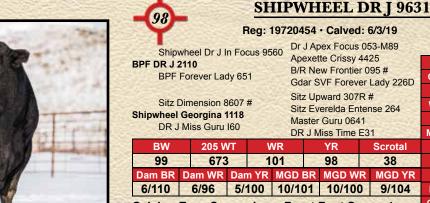

#### **SHIPWHEEL STRATEGY 9580**

10

| Dear | 10720442 | Colund    | 1/10/ |
|------|----------|-----------|-------|
| Reg: | 19720442 | · Calved: | 4/13/ |

| Service                  | neg. 19/20442 * Calveu. 4/13/19 |            |         |       |       |            |              |       |      |  |
|--------------------------|---------------------------------|------------|---------|-------|-------|------------|--------------|-------|------|--|
| 222                      | SAVE                            | Resource   | 1441 #  |       |       |            | al 3407 7075 | C     | SOK  |  |
| Pyramid Strategy 4086    |                                 |            |         |       |       |            | May 4136     | EP    | Ds   |  |
|                          |                                 | 20N Blac   |         | e 29R |       | al 7078 VF |              | CED   | -1   |  |
|                          |                                 |            |         |       |       | 10.000     | d Eve 33M    | BW    | 2.7  |  |
|                          | SAVE                            | Resource   | 1441 #  |       |       |            | al 3407 7075 | ww    | 63   |  |
| Shipw                    | heel P                          | inetop 50  | 2 #     |       |       | Wide Trac  | May 4136     | YW    | 125  |  |
|                          | Dr J M                          | s Wide Tra | ack 374 | M15   | C     | Miss Guru  |              | MILK  | 23   |  |
| E                        | 3W                              | 205 W      | /T      | WR    |       | YR         | Scrotal      | SC    | 2.31 |  |
| 9                        | 92                              | 681        |         | 109   | 1     | 112        | 39           | MB    | .22  |  |
| Dam                      | _                               | am WR      |         |       | D BR  |            |              | RE    | 1.10 |  |
| 3/1                      |                                 | 3/105      | 3/104   |       | /94   | 7/103      | 6/103        | FAT   | 016  |  |
| Larren I arren I arren I |                                 |            |         |       |       |            | 1            | Claw  | .46  |  |
|                          |                                 |            |         |       |       |            | ore: 3.5     | Angle | .48  |  |
| Disp                     | ositic                          | on Scor    | e: 4.   | 5 H   | ind F | oot Sco    | ore: 4.5     | Angle | .40  |  |

Disposition Score: 4.5 Hind Foot Score: 4.5 • Double bred Resource and he shows it. Thick, deep, soggy and gentle on a moderate frame. He's a good one.

• Dam is an ET daughter out of our M15 cow that is the dam of Shipwheel Montana.

· Donor 3rd dam.