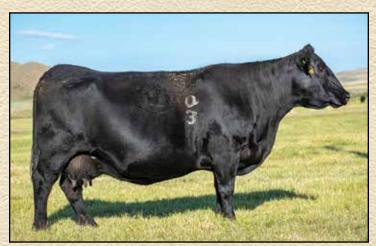

• Full ET brothers sell as Lots 2, 3, 26 & 27.

•16 maternal ET brothers sell.

WMR Pride 03 - Dam pictured at 9 years old

.45

Angle