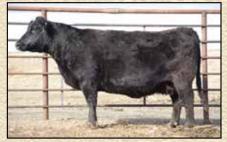

#### **SHIPWHEEL ESSENTIAL 9536**

| Y                                                                                                                                                                                                                                                                                                                                                                                                                                                                                                                                                                                                                                                                                                   | 3/12/19                    | 6                                                                          | SOK      |       |                         |          |       |      |
|-----------------------------------------------------------------------------------------------------------------------------------------------------------------------------------------------------------------------------------------------------------------------------------------------------------------------------------------------------------------------------------------------------------------------------------------------------------------------------------------------------------------------------------------------------------------------------------------------------------------------------------------------------------------------------------------------------|----------------------------|----------------------------------------------------------------------------|----------|-------|-------------------------|----------|-------|------|
| SA\<br>Shipwheel<br>Apex                                                                                                                                                                                                                                                                                                                                                                                                                                                                                                                                                                                                                                                                            | SAVB<br>Mytty In           | Rito 707 of Ideal 3407 7075<br>S A V Blackcap May 4136<br>Mytty In Focus # |          |       |                         | Ds       |       |      |
|                                                                                                                                                                                                                                                                                                                                                                                                                                                                                                                                                                                                                                                                                                     |                            |                                                                            | S. 2007  |       | iskay 3032<br>ance 28 # | 2        | BW    | 2.5  |
|                                                                                                                                                                                                                                                                                                                                                                                                                                                                                                                                                                                                                                                                                                     | egions 4110                |                                                                            | LT Beau  |       |                         |          | ww    | 64   |
| and the second se | Pinetop 72<br>wheel Pineto |                                                                            | Sitz Far | -     | YW                      | 125      |       |      |
| Ship                                                                                                                                                                                                                                                                                                                                                                                                                                                                                                                                                                                                                                                                                                |                            | op 572                                                                     | Shipwhe  | eel F | Pinetop 05              | 9        | MILK  | 26   |
| BW                                                                                                                                                                                                                                                                                                                                                                                                                                                                                                                                                                                                                                                                                                  | 205 V                      | VT                                                                         | WR       |       | YR                      | Scrotal  | SC    | 1.19 |
| 89                                                                                                                                                                                                                                                                                                                                                                                                                                                                                                                                                                                                                                                                                                  | 737                        |                                                                            | 110      |       | 111                     | 38.5     | MB    | .37  |
| Dam BR                                                                                                                                                                                                                                                                                                                                                                                                                                                                                                                                                                                                                                                                                              | Dam WR                     | Dam Y                                                                      | RMGD     | BR    | MGD WI                  | R MGD YR | RE    | .47  |
| 1/115                                                                                                                                                                                                                                                                                                                                                                                                                                                                                                                                                                                                                                                                                               | 1/110                      | 1/111                                                                      | 1/8      | 6     | 1/78                    | 1/92     | FAT   | .010 |
| Calving                                                                                                                                                                                                                                                                                                                                                                                                                                                                                                                                                                                                                                                                                             | Ease Sco                   | ore: 1                                                                     | Fro      | nt l  | Foot Sc                 | ore: 4.5 | Claw  | .37  |
| and the second second                                                                                                                                                                                                                                                                                                                                                                                                                                                                                                                                                                                                                                                                               | ion Scor                   |                                                                            |          |       |                         | ore: 4.5 | Angle | .47  |

Shipwheel Resource 5621 - Sire

• A bull that has had our attention from the get go. We admire his up headed, gentle, herd bull presence as well as good muscle shape on a long frame and excellent feet. We have used him for natural service and would like to use him in the future. We feel that Essential is exactly that in his potential to keep the black angus cow great.

• Dam is a stylish, beautiful uddered first calf heifer that bred back with twins. She reads poorly on her individual MGD Ratios due to her mother dying

- unexpectedly and orphaning her at one month old. We kept her knowing the genetic potential was there and Lot 1 is the result. Essential is double bred to our highly regarded Eriskay cow family. Known for superior udder quality and tremendous longevity. Apex Eriskay 5506 raised Shipwheel Resource 5621 and Shipwheel Chinook, who are two of the most influential bulls to come from our program. 5506 traces from our
- foundation donor cow, Eriskay of Apex 9004, who raised 16 calves and passed on just before her 20th birthday. •4th maternal dam, Dr J Miss Rolls Royce F17, was our main donor cow for several years after raising 12 calves @106WR. She is also the dam of Lots 43, 44, 81 & 82 in this sale.