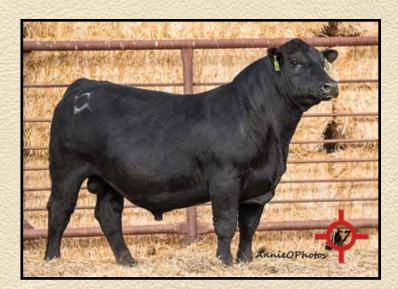

O C C Tremendous 619T #

Miss Wix 2003 of Mc Cumber # Miss Wix 2022 HC Mc Cumber #

Armour was a top selling bull in the 2018 McCumber sale. He is a moderate, thick, calving ease bull loaded with a high level of maternal. Armour sons are attractive with nice muscle shape. We expect his beautiful daughters to be sensational.

# **MC CUMBER ARMOUR 7148**

10 Sons Sel