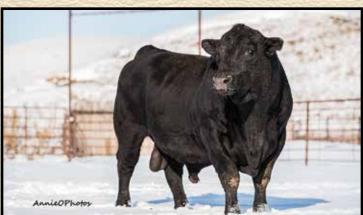

#### **SHIPWHEEL STRATEGY 9580**

10

| Dear | 10720442 | Colund    | 1/10/ |
|------|----------|-----------|-------|
| Reg: | 19720442 | · Calved: | 4/13/ |

| Service                  | neg. 19/20442 * Calveu. 4/13/19 |            |         |       |       |            |              |       |      |  |
|--------------------------|---------------------------------|------------|---------|-------|-------|------------|--------------|-------|------|--|
| 222                      | SAVE                            | Resource   | 1441 #  |       |       |            | al 3407 7075 | C     | SOK  |  |
| Pyramid Strategy 4086    |                                 |            |         |       |       |            | May 4136     | EP    | Ds   |  |
|                          |                                 | 20N Blac   |         | e 29R |       | al 7078 VF |              | CED   | -1   |  |
|                          |                                 |            |         |       |       | 10.000     | d Eve 33M    | BW    | 2.7  |  |
|                          | SAVE                            | Resource   | 1441 #  |       |       |            | al 3407 7075 | ww    | 63   |  |
| Shipw                    | heel P                          | inetop 50  | 2 #     |       |       | Wide Trac  | May 4136     | YW    | 125  |  |
|                          | Dr J M                          | s Wide Tra | ack 374 | M15   | C     | Miss Guru  |              | MILK  | 23   |  |
| E                        | 3W                              | 205 W      | /T      | WR    |       | YR         | Scrotal      | SC    | 2.31 |  |
| 9                        | 92                              | 681        |         | 109   | 1     | 112        | 39           | MB    | .22  |  |
| Dam                      | _                               | am WR      |         |       | D BR  |            |              | RE    | 1.10 |  |
| 3/1                      |                                 | 3/105      | 3/104   |       | /94   | 7/103      | 6/103        | FAT   | 016  |  |
| Larren I arren I arren I |                                 |            |         |       |       |            | 1            | Claw  | .46  |  |
|                          |                                 |            |         |       |       |            | ore: 3.5     | Angle | .48  |  |
| Disp                     | ositic                          | on Scor    | e: 4.   | 5 H   | ind F | oot Sco    | ore: 4.5     | Angle | .40  |  |

Disposition Score: 4.5 Hind Foot Score: 4.5 • Double bred Resource and he shows it. Thick, deep, soggy and gentle on a moderate frame. He's a good one.

• Dam is an ET daughter out of our M15 cow that is the dam of Shipwheel Montana.

· Donor 3rd dam.