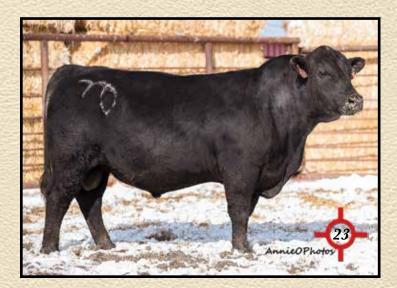

#### **SHIPWHEEL ESSENTIAL 9536**

| Y                                                                                                                                                                                                                                                                                                                                                                                                                                                                                                                                                                                                                                                                                                   | 3/12/19                    | 6                                                                          | SOK      |       |                         |          |       |      |
|-----------------------------------------------------------------------------------------------------------------------------------------------------------------------------------------------------------------------------------------------------------------------------------------------------------------------------------------------------------------------------------------------------------------------------------------------------------------------------------------------------------------------------------------------------------------------------------------------------------------------------------------------------------------------------------------------------|----------------------------|----------------------------------------------------------------------------|----------|-------|-------------------------|----------|-------|------|
| SA\<br>Shipwheel<br>Apex                                                                                                                                                                                                                                                                                                                                                                                                                                                                                                                                                                                                                                                                            | SAVB<br>Mytty In           | Rito 707 of Ideal 3407 7075<br>S A V Blackcap May 4136<br>Mytty In Focus # |          |       |                         | Ds       |       |      |
|                                                                                                                                                                                                                                                                                                                                                                                                                                                                                                                                                                                                                                                                                                     |                            |                                                                            | S. 2007  |       | iskay 3032<br>ance 28 # | 2        | BW    | 2.5  |
|                                                                                                                                                                                                                                                                                                                                                                                                                                                                                                                                                                                                                                                                                                     | egions 4110                |                                                                            | LT Beau  |       |                         |          | ww    | 64   |
| and the second se | Pinetop 72<br>wheel Pineto |                                                                            | Sitz Far | -     | YW                      | 125      |       |      |
| Ship                                                                                                                                                                                                                                                                                                                                                                                                                                                                                                                                                                                                                                                                                                |                            | op 572                                                                     | Shipwhe  | eel F | Pinetop 05              | 9        | MILK  | 26   |
| BW                                                                                                                                                                                                                                                                                                                                                                                                                                                                                                                                                                                                                                                                                                  | 205 V                      | VT                                                                         | WR       |       | YR                      | Scrotal  | SC    | 1.19 |
| 89                                                                                                                                                                                                                                                                                                                                                                                                                                                                                                                                                                                                                                                                                                  | 737                        |                                                                            | 110      |       | 111                     | 38.5     | MB    | .37  |
| Dam BR                                                                                                                                                                                                                                                                                                                                                                                                                                                                                                                                                                                                                                                                                              | Dam WR                     | Dam Y                                                                      | RMGD     | BR    | MGD WI                  | R MGD YR | RE    | .47  |
| 1/115                                                                                                                                                                                                                                                                                                                                                                                                                                                                                                                                                                                                                                                                                               | 1/110                      | 1/111                                                                      | 1/8      | 6     | 1/78                    | 1/92     | FAT   | .010 |
| Calving                                                                                                                                                                                                                                                                                                                                                                                                                                                                                                                                                                                                                                                                                             | Ease Sco                   | ore: 1                                                                     | Fro      | nt l  | Foot Sc                 | ore: 4.5 | Claw  | .37  |
| and the second second                                                                                                                                                                                                                                                                                                                                                                                                                                                                                                                                                                                                                                                                               | ion Scor                   |                                                                            |          |       |                         | ore: 4.5 | Angle | .47  |

Shipwheel Resource 5621 - Sire

• A bull that has had our attention from the get go. We admire his up headed, gentle, herd bull presence as well as good muscle shape on a long frame and excellent feet. We have used him for natural service and would like to use him in the future. We feel that Essential is exactly that in his potential to keep the black angus cow great.

• Dam is a stylish, beautiful uddered first calf heifer that bred back with twins. She reads poorly on her individual MGD Ratios due to her mother dying

- unexpectedly and orphaning her at one month old. We kept her knowing the genetic potential was there and Lot 1 is the result. Essential is double bred to our highly regarded Eriskay cow family. Known for superior udder quality and tremendous longevity. Apex Eriskay 5506 raised Shipwheel Resource 5621 and Shipwheel Chinook, who are two of the most influential bulls to come from our program. 5506 traces from our
- foundation donor cow, Eriskay of Apex 9004, who raised 16 calves and passed on just before her 20th birthday. •4th maternal dam, Dr J Miss Rolls Royce F17, was our main donor cow for several years after raising 12 calves @106WR. She is also the dam of Lots 43, 44, 81 & 82 in this sale.