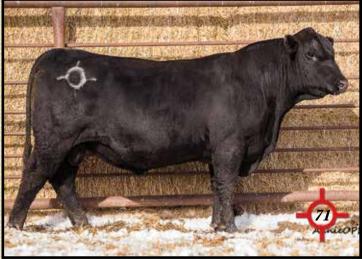

Disposition Score: 3.5 Hind Foot Score: 4.5 Angle

• The first of 5 dandy ET brothers. These guys possess a nice blend of maternal and performance.

• Full ET brothers sell as Lots 3, 4, 26, 27.

•16 maternal ET brothers sell.

#### **SHIPWHEEL CAPITALIST 9514**

| Y                  | Reg: +19693790 · Calved: 4/9/19<br>Connealy Capitalist 028 # S A V Final Answer 0035 # |        |           |                                                 |                       |            |           |  |
|--------------------|----------------------------------------------------------------------------------------|--------|-----------|-------------------------------------------------|-----------------------|------------|-----------|--|
| I D Canitalist 316 |                                                                                        |        | C A Futur | a of Conanga<br>e Direction 53<br>Erica Oar 085 | EF<br>CED             | Ds<br>6    |           |  |
| WMR                | Timeless 4                                                                             | 58 #   | Leachma   | n Right Time<br>ckcap 521                       |                       | BW<br>WW   | 2.1<br>62 |  |
| WMR Pride<br>WMR   | 03<br>Pride 857                                                                        |        |           | 3 of RR 303                                     |                       | YW<br>MILK | 96<br>29  |  |
| BW                 | 205 W                                                                                  | /T \   | NR        | YR                                              | Scrotal               | SC         | .46       |  |
| 81                 | 672                                                                                    | 1      | 04        | 101                                             | 37.5                  | MB         | .34       |  |
| Dam BR             | Dam WR                                                                                 | Dam YR | MGD B     | R MGD WR                                        | MGD YR                | RE         | .36       |  |
| 6/102              | 6/114                                                                                  | 6/110  | 8/92      | FAT                                             | .038                  |            |           |  |
| Calving I          | Calving Ease Score: 2 Front Foot Score: 4                                              |        |           |                                                 |                       |            | .39       |  |
| Dispositi          |                                                                                        |        |           | Foot Sco                                        | and the second second | Angle      | .35       |  |

Disposition Score: 4.5 Hind Foot Score: 4.5

• This dandy is a phenotype favorite. He's super gentle and puts plenty of emphasis on the term "female maker." Be sure to look up this calving ease bull sale day. We think you will like what you see.

• Full ET brothers sell as Lots 2, 4, 26 & 27.

•16 maternal ET brothers sell.