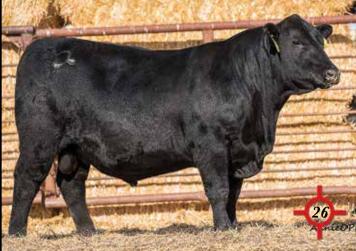

Disposition Score: 3.5 Hind Foot Score: 4.5 Angle

• The first of 5 dandy ET brothers. These guys possess a nice blend of maternal and performance.

• Full ET brothers sell as Lots 3, 4, 26, 27.

•16 maternal ET brothers sell.

• Full ET brothers sell as Lots 2, 4, 26 & 27.

•16 maternal ET brothers sell.

• Full ET brothers sell as Lots 2, 3, 26 & 27.

•16 maternal ET brothers sell.

WMR Pride 03 - Dam pictured at 9 years old

.45

Angle