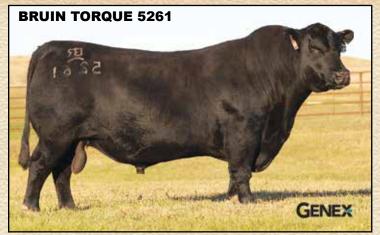

## BRUIN TORQUE 5261 Reg: +\*18248293

S A V 8180 Traveler 004 # S A V 004 Density 4336 # S A V May 7238

Connealy Dateline #
Falcon Blackbird 6071
Vermilion Blackbird 5044 #

Sitz Traveler 8180 #
Boyd Forever Lady 8003
Leachman Right Time #
S A R Prospector May 9124 #
D H D Traveler 6807 #
Eila Eila of Conanga #
Leachman Right Time #

Vermilion Blackbird 3525

BW 2.0 WW 59 YW 116 MILK 30 SC .93 CW 59 MB .14 RE .86 FAT -.013

A bull we used for a pedigree with some older proven genetics that will add length of body.

2 ET Sons Sell