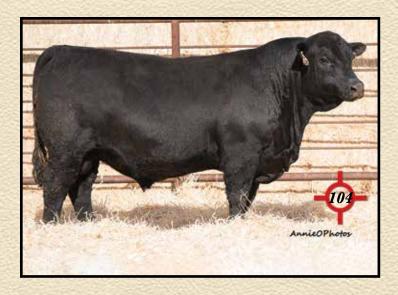

## 11TH ANNUAL BULL SALE

# **WEDNESDAY DECEMBER 11, 2019**

Lunch at noon • Sale 1:00 P.M.
At the Clear Creek Ranch,
South of Chinook, MT

# Selling:

109 - Coming 2 Year Old Bulls • 100 - Bred Heifers 65 - 2009 & 2010 Cows