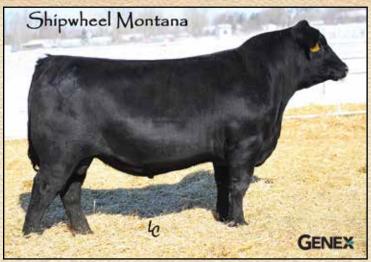

## SHIPWHEEL MONTANA 2600 Reg: \*17524723

S Alliance 3313 S Chisum 6175 # S Gloria 464 #s

Apex Wide Track 374

Dr J Ms Wide Track 374 M15

DR J Miss Guru I6

Paws Up Alliance 9561
Paws Up 9048 Emulation Ext
S Eclipse 169
S Gloria 209 #
APEX Wide Track 450
Apexette 6662 Bell 5051 #
Master Guru 0641
DR J Miss Trav 722 B17

CED -3
BW 5.6
WW 75
YW 131
MILK 20
SC 2.65
CW 72
MB .48
RE .48
FAT .015

Montana was the \$30,000 high selling bull from our 2013 sale. He is a high-performance sire that will inject added carcass weights, large scrotal circumference and increase heifer pregnancies. His progeny are gentle and have excellent hair coats for extreme northern winters. This is his 4th calf crop. His daughters are doing an excellent job. *Owned with TC Ranch, NE*.