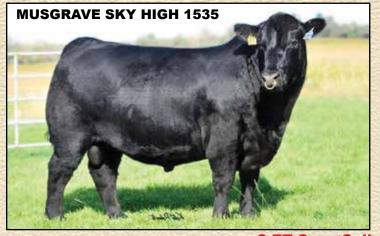

## MUSGRAVE SKY HIGH 1535 Reg: \*18194415

Connealy Earnan 076E #Connealy Consensus #

Musgrave Big Sky
SAV Primrose 7861

Connealy Consensus #
Brazila of Conanga 3991 839A
SAF 598 Bando 5175 #
SAV Primrose 8244 #

S A V 004 Density 4336 # S A V May 7238

Flag Queen W 00649
Plattemere Queen W 660
Plattemere Queen W 373 #

YW 108 MILK 17 SC .19 CW 38 MB .58 RE .62 FAT .054

BW

ww

A powerful individual with style, muscle and good feet.