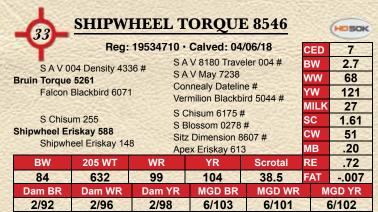

80 HOSOK Reg: 19534758 · Calved: 04/06/18 CED 5 R R Rito 707 # вw 2.4 Rito 707 of Ideal 3407 7075 Ideal 3407 of 1418 076 ww 68 SAV Resource 1441 # S A V 8180 Traveler 004 # YW 122 S A V Blackcap May 4136 S A V May 2397 # MILK 26 H A Image Maker 0415 # Shipwheel Chinook # SC 1.35 Apex Eriskay 5506 # Shipwheel Blackwood 182 CW 52 Sitz Tradition 8135 # Shipwheel Blackwood 949 Blackwd Lady of Holiday 2048 MB .14 RE BW 205 WT WR YR **Scrotal** .60 94 612 98 96 37 FAT .018 Dam BR Dam WR Dam YR MGD BR MGD WR MGD YR 6/96 6/105 6/104 6/103 6/110 5/110

Calving Ease Score: 1 Front Foot Score: 5
Disposition Score: 3.5 Hind Foot Score: 4.5

- Another impressive Resource full of red meat that packs excellent feet.
- Dam is a beautiful, wedge shaped Chinook daughter with a stellar production record.





Calving Ease Score: 1 Front Foot Score: 4
Disposition Score: 4 Hind Foot Score: 4

- · A good Torque very similar to Lot 29.
- · Dam is a nice young cow that bred back AI with a full sister to 8546.





8/98

8/103

7/102

2/102 Calving Ease Score: 1 **Front Foot Score:** 4.5 **Disposition Score: 3.5 Hind Foot Score:** 4.5

- · Good length and muscle in this dandy Resource cow bull.
- · Dam is a super gentle, feminine young cow.

3/99

3/107



| SHIPWHEEL KEYSTONE 8616 |                             |                  |                                                                       |          |      |       |  |  |  |
|-------------------------|-----------------------------|------------------|-----------------------------------------------------------------------|----------|-----