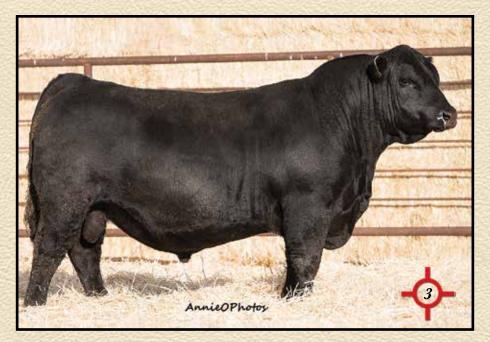

## **SHIPWHEEL BLS RESOURCE 8564**

Reg: 19534755 • Calved: 04/05/18

Rito 707 of Ideal 3407 7075 **S A V Resource 1441 #**S A V Blackcap May 4136

S Chisum 6175 #
Shipwheel Eriskay 399
Apexette Eriskay 9040 #

R R Rito 707 # Ideal 3407 of 1418 076 S A V 8180 Traveler 004 # S A V May 2397 # S Alliance 3313 S Gloria 464 #

BW 3.6 WW 67 YW 121 MILK 21 SC 1.31 CW 56 MB .19 RE 1.00

HOSOK

1

CED

| BW     | 205 WT | WR                | YR     | Scrotal                   | RE  | 1.00  |
|--------|--------|-------------------|--------|---------------------------|-----|-------|
| 91     | 662    | 104               | 108    | 39                        | FAT | .012  |
| Dam BR | Dam WR | Dam YR            | MGD BR | MGD WR                    | M   | GD YR |
| 4/102  | 4/103  | 4/103             | 12/93  | 12/101                    |     | 10/99 |
| A      |        | The second second |        | the state of the state of | -   |       |

TC Advantage #

Eriskay of Apex 9004

Calving Ease Score: 1 Front Foot Score: 5
Disposition Score: 4.5 Hind Foot Score: 4.5

- · A good top and quarter in this rascal.
- Dam is a feminine, excellent uddered cow that has done an outstanding job. She hales from the Eriskay family, known for their longevity.
- Donor 2nd and 3rd dams produced well up into their teens. 5th dam back was Klint's first registered cow. This is Bree's bull.