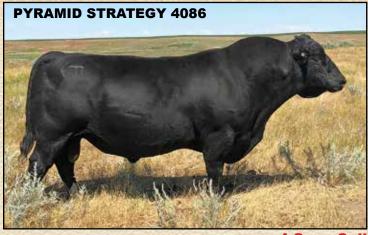

## **PYRAMID STRATEGY 4086**

Rito 707 of Ideal 3407 7075 **S A V Resource 1441 #**S A V Blackcap May 4136

Glacial 7078 VRD 20N
Glacial 20N BlackbirdEve 29R

Glacial Blackbird Eve 33M

S A V 8180 Traveler 004 # S A V May 2397 # Vermilion Dateline 7078 # K N M Enchantress 005 BT Traveler 228K # R B Blackbird Eve 813

Ideal 3407 of 1418 076

R R Rito 707 #

| CED  | -3   |
|------|------|
| BW   | 3.1  |
| ww   | 57   |
| YW   | 105  |
| MILK | 21   |
| SC   | .56  |
| CW   | 33   |
| MB   | .04  |
| RE   | 1.07 |
| FAT  | 001  |

Reg: +\*18229393

Strategy was our top selling selection from the Pyramid Beef sale in South Dakota. He was a standout Resource ET son from the best cow family on their ranch. His ten-year-old dam and thirteen-year-old grand dam were both serving as donors. He is a big rib eyed, expressively muscled bull with more front extension than his sire. Only a few sons sell this year, but they are impressive. Look for many more in the years to come.

Owned with Frederickson Ranch, SD. Semen Available.