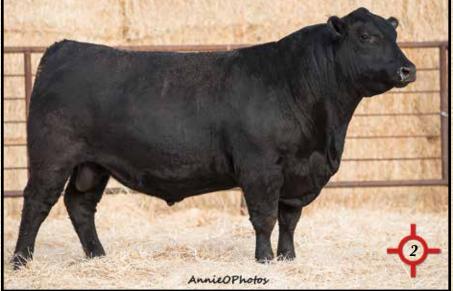

| <b>-</b>     | SHIPW                             | HEEL R | ESOUF                     | RCE 852        | <u>1</u> | HOSOK  |
|--------------|-----------------------------------|--------|---------------------------|----------------|----------|--------|
| Y            | Reg: +19534699 • Calved: 04/03/18 |        |                           |                | CED      | 5      |
| SAVR         | esource 1441                      | #      | 7 of Ideal 34             | and the second | BW       | 2.2    |
| Shipwheel Re | source 5621                       |        | Blackcap May<br>n Focus # | 4136           | ww       | 68     |
| Apex E       | riskay 5506 #                     |        | te Eriskay 30             | 132            | ΥW       | 117    |
|              | Leachman Right Time 338-5605 #    |        |                           | MILK           |          |        |
|              | imeless 458 #                     |        | Blackcap 521              |                | SC       | 1.20   |
| WMR Pride 0  | 3<br>ride 857                     | SRA 24 | 118 of RR 30              | 3              | CW       | 47     |
| VVIVIICI     | nac oor                           | WMR    | Pride 045 #               |                | MB       | .23    |
| BW           | 205 WT                            | WR     | YR                        | Scrotal        | RE       | .51    |
| 71           | 669                               | ET     | ET                        | 36.5           | FAT      | .022   |
| Dam BR       | Dam WR                            | Dam YR | MGD BR                    | MGD WR         | N        | IGD YR |
| 5/97         | 5/113                             | 5/109  | 8/92                      | 8/101          | 2        | 3/101  |
| Calving Ea   | ase Score:                        | 1 Fr   | ont Foot S                | Score: 4       |          |        |

Calving Ease Score: 1 Front Foot Score: 4
Disposition Score: 4.5 Hind Foot Score: 4

- A super deep and soggy 5621 son. He will sire an outstanding set of sons and daughters. These flush brothers are royally bred.
- Full ET brothers sell as lots 6, 16, 17, 84.
- 10 maternal brothers sell.