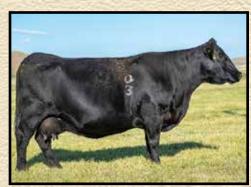

## **SHIPWHEEL RENOWN 8522**

Reg: +19534719 · Calved: 04/09/18

- · An impressive individual full of muscle and shape with tremendous potential. We would like to use this bull back in our program.
- · Dam we purchased from Wheeler Mountain Ranch as a yearling for her outcross pedigree to our program. 03 possesses tremendous capacity, udder quality, disposition, heel depth, fertility and production. 15 impressive sons sell.
- Full ET brother to lots 2, 30, 55, 65.
- 10 maternal ET brothers sell.

Disposition Score: 4.5 **Hind Foot Score:** 4.5

S A V Renown 3439

SAV Blackcap May 4136

WMR Timeless 458 #

WMR Pride 03

WMR Pride 857

Rito 707 of Ideal 3407 7075 R R Rito 707 # Ideal 3407 of 1418 076 S A V 8180 Traveler 004 # S A V May 2397 #

> Leachman Right Time 338-5605 # WMR Blackcap 521 SRA 2418 of RR 303 W M R Pride 045 #

# LOTS 6 & 7 FLUSH BROTHERS

WMR Pride 03 - Dam

| <b>6</b>             | SHIPW                         | HEEL R    | RESOUR                                                                     | RCE 8518 | 3          | HOSOK     |
|----------------------|-------------------------------|-----------|----------------------------------------------------------------------------|----------|------------|-----------|
| Y                    | Reg:                          | +19534724 | · Calved: 04                                                               | 4/04/18  | CED        | 7         |
| SAVR<br>Shipwheel Re | Resource 1441<br>esource 5621 | # SAVI    | Rito 707 of Ideal 3407 7075<br>S A V Blackcap May 4136<br>Mytty In Focus # |          |            | 1.2<br>69 |
| Apex E               | riskay 5506 #                 | Apexe     | tte Eriskay 30                                                             | 32       | YW<br>MILK | 121<br>25 |
| WMR T                | imeless 458 #<br><b>3</b>     | WMR       | Leachman Right Time 338-5605 #<br>WMR Blackcap 521<br>SRA 2418 of RR 303   |          |            | .81<br>49 |
| WMR P                | ride 857                      |           | W M R Pride 045 #                                                          |          |            | 05        |
| BW                   | 205 WT                        | WR        | YR                                                                         | Scrotal  | RE         | .38       |
| 86                   | 698                           | ET        | ET                                                                         | 38       | FAT        | .021      |
| Dam BR               | Dam WR                        | Dam YR    | MGD BR                                                                     | MGD WR   | M          | GD YR     |
| 5/97                 | 5/113                         | 5/109     | 8/92                                                                       | 8/101    |            | 3/101     |

Calving Ease Score: 2 Front Foot Score: 3.5
Disposition Score: 4.5 Hind Foot Score: 4

- The first of 5 impressive ET brothers to sell by our top selling herd sire, Shipwheel Resource 5621. 8518 was our pick of the calving ease bulls this last spring, although we did question ourselves using him on heifers due to the amount of muscle and power that he possessed. He has true herd bull demeanor, moving like a cat and servicing heifers with ease.
- · Dam is the great WMR Pride 03 cow.
- Full ET brothers sell as lots 7, 16, 17, 84.
- 10 maternal brothers sell.