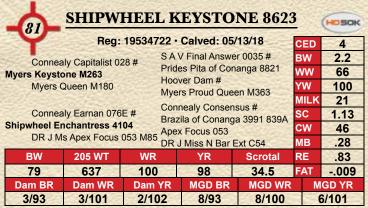

## MYERS KEYSTONE M263 Reg:\*17717533

S A V Final Answer 0035 #
Connealy Capitalist 028
Prides Pita of Conanga 8821

Hoover Dam # Myers Queen M180 Myers Proud Queen M363 Sitz Traveler 8180 #
S A V Emulous 8145
C R A Bextor 872 5205 608 #
Prides Trav of Conanga 6499
SydGen C C & 7 #
Erica of Ellston C124 #
Hyline Right Time 338 #
Myers Traveling Queen M212
FAT

Keystone has matured into a moderate framed, thick made extremely good footed bull. Expect his sons to do the same. Daughters are tidy uddered with small teats.

Owned with Myers Angus Farm, KY.

4 Sons Sel