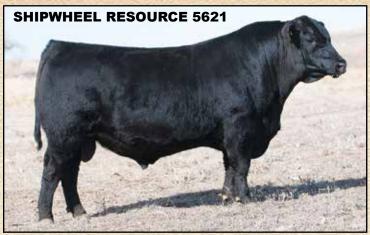

## SHIPWHEEL RESOURCE 5621 Reg: \*18400729

Rito 707 of Ideal 3407 7075 R R Rito 707 # Ideal 3407 of 1S A V Resource 1441 # S A V Blackcap May 4136

Mytty In Focus #

Apex Eriskay 5506 #

Apexette Eriskay 3032

Ideal 3407 of 1418 076 S A V 8180 Traveler 004 # S A V May 2397 # S A F Focus of E R # Mytty Countess 906 Vermilion Dateline 7078 # Eriskay of Apex 9004

| CED  | 8    |  |
|------|------|--|
| BW   | 1.2  |  |
| ww   | 62   |  |
| YW   | 113  |  |
| MILK | 17   |  |
| SC   | 1.08 |  |
| CW   | 46   |  |
| MB   | .15  |  |
| RE   | .50  |  |
| FAT  | .003 |  |

5621 was our top selling bull in 2016. His first 21 calves averaged 93BR, 103 WR & 103YR. He is the most dominant all-around sire we have had the opportunity to use in our lifetime of breeding cattle. Calving ease, do ability and growth with moderate frames. Also, muscle, length, with good feet and structure and great dispositions. We anxiously await his first daughters to enter production. 5621 is backed by our best cow family, recognized for their superior udders, moderate size and the ability to produce to nearly 20 years old. We have Al bred 300 of our own females to 5621 this year.

Owned with Griffin Land & Livestock, MT. Semen Available.