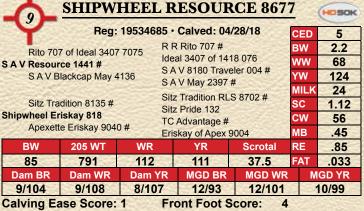

R R Rito 707 # Ideal 3407 of 1418 076 S A V 8180 Traveler 004 # S A V May 2397 # S Alliance 3313 S Gloria 464 #

BW 3.6 WW 67 YW 121 MILK 21 SC 1.31 CW 56 MB .19 RE 1.00

HOSOK

1

CED

| BW     | 205 WT | WR                | YR     | Scrotal                   | RE  | 1.00  |
|--------|--------|-------------------|--------|---------------------------|-----|-------|
| 91     | 662    | 104               | 108    | 39                        | FAT | .012  |
| Dam BR | Dam WR | Dam YR            | MGD BR | MGD WR                    | M   | GD YR |
| 4/102  | 4/103  | 4/103             | 12/93  | 12/101                    |     | 10/99 |
| A      |        | The second second |        | the state of the state of | -   |       |

TC Advantage #

Eriskay of Apex 9004

Calving Ease Score: 1 Front Foot Score: 5
Disposition Score: 4.5 Hind Foot Score: 4.5

- · A good top and quarter in this rascal.
- Dam is a feminine, excellent uddered cow that has done an outstanding job. She hales from the Eriskay family, known for their longevity.
- Donor 2nd and 3rd dams produced well up into their teens. 5th dam back was Klint's first registered cow. This is Bree's bull.