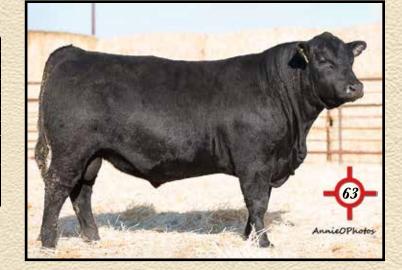

# - REFERENCE SIRES

15 Sons Sell

## SHIPWHEEL RESOURCE 5621 Reg: \*18400729

Rito 707 of Ideal 3407 7075 R R Rito 707 # Ideal 3407 of 1S A V Resource 1441 # S A V Blackcap May 4136

Mytty In Focus #

Apex Eriskay 5506 #

Apexette Eriskay 3032

Ideal 3407 of 1418 076 S A V 8180 Traveler 004 # S A V May 2397 # S A F Focus of E R # Mytty Countess 906 Vermilion Dateline 7078 # Eriskay of Apex 9004

| CED  | 8    |  |
|------|------|--|
| BW   | 1.2  |  |
| ww   | 62   |  |
| YW   | 113  |  |
| MILK | 17   |  |
| SC   | 1.08 |  |
| CW   | 46   |  |
| MB   | .15  |  |
| RE   | .50  |  |
| FAT  | .003 |  |

5621 was our top selling bull in 2016. His first 21 calves averaged 93BR, 103 WR & 103YR. He is the most dominant all-around sire we have had the opportunity to use in our lifetime of breeding cattle. Calving ease, do ability and growth with moderate frames. Also, muscle, length, with good feet and structure and great dispositions. We anxiously await his first daughters to enter production. 5621 is backed by our best cow family, recognized for their superior udders, moderate size and the ability to produce to nearly 20 years old. We have Al bred 300 of our own females to 5621 this year.