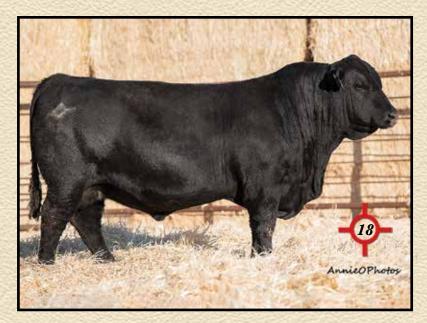

| <b>-</b>     | SHIPW                             | HEEL R | ESOUF                     | RCE 852        | <u>1</u> | HOSOK  |
|--------------|-----------------------------------|--------|---------------------------|----------------|----------|--------|
| Y            | Reg: +19534699 • Calved: 04/03/18 |        |                           |                | CED      | 5      |
| SAVR         | esource 1441                      | #      | 7 of Ideal 34             | and the second | BW       | 2.2    |
| Shipwheel Re | source 5621                       |        | Blackcap May<br>n Focus # | 4136           | ww       | 68     |
| Apex E       | riskay 5506 #                     |        | te Eriskay 30             | 132            | ΥW       | 117    |
|              | Leachman Right Time 338-5605 #    |        |                           | MILK           |          |        |
|              | imeless 458 #                     |        | Blackcap 521              |                | SC       | 1.20   |
| WMR Pride 0  | 3<br>ride 857                     | SRA 24 | 118 of RR 30              | 3              | CW       | 47     |
| VVIVIICI     | nac oor                           | WMR    | Pride 045 #               |                | MB       | .23    |
| BW           | 205 WT                            | WR     | YR                        | Scrotal        | RE       | .51    |
| 71           | 669                               | ET     | ET                        | 36.5           | FAT      | .022   |
| Dam BR       | Dam WR                            | Dam YR | MGD BR                    | MGD WR         | N        | IGD YR |
| 5/97         | 5/113                             | 5/109  | 8/92                      | 8/101          | 2        | 3/101  |
| Calving Ea   | ase Score:                        | 1 Fr   | ont Foot S                | Score: 4       |          |        |

Calving Ease Score: 1 Front Foot Score: 4
Disposition Score: 4.5 Hind Foot Score: 4

- A super deep and soggy 5621 son. He will sire an outstanding set of sons and daughters. These flush brothers are royally bred.
- Full ET brothers sell as lots 6, 16, 17, 84.
- 10 maternal brothers sell.