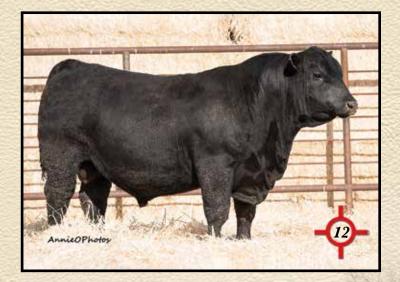

## SHIPWHEEL RESOURCE 8571 HOSOK Reg: 19534703 · Calved: 04/02/18 -6 CED R R Rito 707 # ВW 4.8 Rito 707 of Ideal 3407 7075 Ideal 3407 of 1418 076 ww 73 SAV Resource 1441 # S A V 8180 Traveler 004 # ΥW 142 S A V Blackcap May 4136 S A V May 2397 # MILK 25 Feltons Meat Packer 62 # Connealy Packer 547 # SC 1.21 Bestrelle of Conanga 539 Shipwheel Lady 583 CW 71 SAV Net Worth 4200 # Shipwheel Lady 0122 MB .70 DR J Miss Sana-J50 # 205 WT RE BW WR YR Scrotal .72 113 FAT 91 681 107 37 .030 Dam BR Dam WR Dam YR MGD BR **MGD WR** MGD YR 2/95 2/102 2/101 7/100 7/103 6/102

Calving Ease Score: 1 Disposition Score: 3.5

**Front Foot Score: Hind Foot Score:** 

· A powerful, impressive Resource. He's been that way since day one.

SHIPWHEEL DR J 8583

- · We love our Packer daughters.
- · Grand dam is a super cow and still in production.