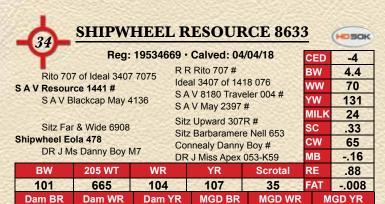

S A V May 2397 # MILK 26 H A Image Maker 0415 # Shipwheel Chinook # SC 1.35 Apex Eriskay 5506 # Shipwheel Blackwood 182 CW 52 Sitz Tradition 8135 # Shipwheel Blackwood 949 Blackwd Lady of Holiday 2048 MB .14 RE BW 205 WT WR YR **Scrotal** .60 94 612 98 96 37 FAT .018 Dam BR Dam WR Dam YR MGD BR MGD WR MGD YR 6/96 6/105 6/104 6/103 6/110 5/110

Calving Ease Score: 1 Front Foot Score: 5
Disposition Score: 3.5 Hind Foot Score: 4.5

- Another impressive Resource full of red meat that packs excellent feet.
- Dam is a beautiful, wedge shaped Chinook daughter with a stellar production record.





Calving Ease Score: 1 Front Foot Score: 4
Disposition Score: 4 Hind Foot Score: 4

- · A good Torque very similar to Lot 29.
- · Dam is a nice young cow that bred back AI with a full sister to 8546.





8/98

8/103

7/102

2/102 Calving Ease Score: 1 **Front Foot Score:** 4.5 **Disposition Score: 3.5 Hind Foot Score:** 4.5

- · Good length and muscle in this dandy Resource cow bull.
- · Dam is a super gentle, feminine young cow.

3/99

3/107



| SHIPWHEEL KEYSTONE 8616 |                             |                  |                                                                       |          |      |       |  |  |  |
|-------------------------|-----------------------------|------------------|-----------------------------------------------------------------------|----------|------|-------|--|--|--|
| Y                       | CED                         | 7                |                                                                       |          |      |       |  |  |  |