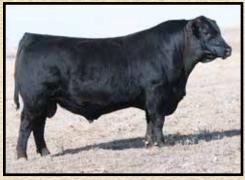

| CED  | 1    |
|------|------|
| BW   | 4.1  |
| ww   | 70   |
| YW   | 133  |
| MILK | 19   |
| SC   | 1.18 |
| CW   | 58   |
| MB   | 04   |
| RE   | 1.14 |
| FAT  | .004 |
|      |      |

Our 4th calf crop by Resource. We really appreciate the muscle, shape and do ability he transmits, all on a moderate frame.

S A V May 7238