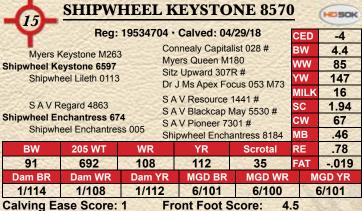

## **SHIPWHEEL BLS RESOURCE 8564**

Reg: 19534755 • Calved: 04/05/18

Rito 707 of Ideal 3407 7075 **S A V Resource 1441 #**S A V Blackcap May 4136

S Chisum 6175 #
Shipwheel Eriskay 399
Apexette Eriskay 9040 #

R R Rito 707 # Ideal 3407 of 1418 076 S A V 8180 Traveler 004 # S A V May 2397 # S Alliance 3313 S Gloria 464 #

BW 3.6 WW 67 YW 121 MILK 21 SC 1.31 CW 56 MB .19 RE 1.00

HOSOK

1

CED

| BW     | 205 WT | WR                | YR     | Scrotal                   | RE  | 1.00  |
|--------|--------|-------------------|--------|---------------------------|-----|-------|
| 91     | 662    | 104               | 108    | 39                        | FAT | .012  |
| Dam BR | Dam WR | Dam YR            | MGD BR | MGD WR                    | M   | GD YR |
| 4/102  | 4/103  | 4/103             | 12/93  | 12/101                    |     | 10/99 |
| A      |        | The second second |        | the state of the state of | -   |       |

TC Advantage #

Eriskay of Apex 9004

Calving Ease Score: 1 Front Foot Score: 5
Disposition Score: 4.5 Hind Foot Score: 4.5

- · A good top and quarter in this rascal.
- Dam is a feminine, excellent uddered cow that has done an outstanding job. She hales from the Eriskay family, known for their longevity.
- Donor 2nd and 3rd dams produced well up into their teens. 5th dam back was Klint's first registered cow. This is Bree's bull.