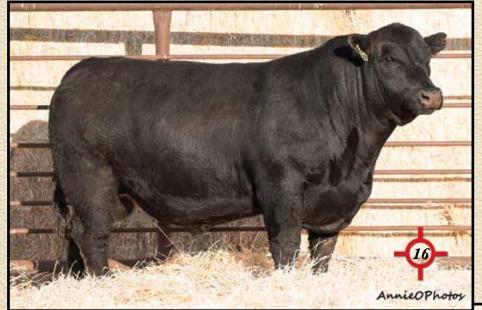

# S A V RESOURCE 1441 GENEX

21 Sons and 20 Grandsons Sell

## **S A V RESOURCE 1441**

Reg: #+\*1701

R R Rito 707 #

Rito 707 of Ideal 3407 7075

Ideal 3407 of 1418 076

S A V 8180 Traveler 004 **S A V Blackcap May 4136** S A V May 2397 Rito N Bar Eriskay of Rollin Rock 3 Ideal 1418 of 8103 4286 # Ideal 076 of 692 8375 Sitz Traveler 8180 # Boyd Forever Lady 8003 S A F 598 Bando 5175 #

| CED  | 1    |
|------|------|
| BW   | 4.1  |
| ww   | 70   |
| YW   | 133  |
| MILK | 19   |
| SC   | 1.18 |
| CW   | 58   |
| MB   | 04   |
| RE   | 1.14 |
| FAT  | .004 |
|      |      |

Our 4th calf crop by Resource. We really appreciate the muscle, shape and do ability he transmits, all on a moderate frame.