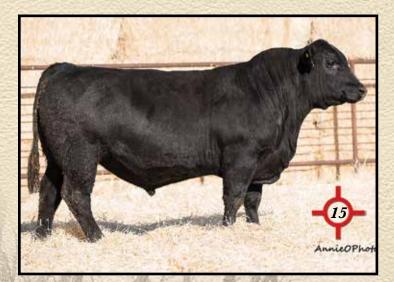

# - REFERENCE SIRES

15 Sons Sell

## SHIPWHEEL RESOURCE 5621 Reg: \*18400729

Rito 707 of Ideal 3407 7075 R R Rito 707 # Ideal 3407 of 1S A V Resource 1441 # S A V Blackcap May 4136

Mytty In Focus #

Apex Eriskay 5506 #

Apexette Eriskay 3032

Ideal 3407 of 1418 076 S A V 8180 Traveler 004 # S A V May 2397 # S A F Focus of E R # Mytty Countess 906 Vermilion Dateline 7078 # Eriskay of Apex 9004

| CED  | 8    |  |
|------|------|--|
| BW   | 1.2  |  |
| ww   | 62   |  |
| YW   | 113  |  |
| MILK | 17   |  |
| SC   | 1.08 |  |
| CW   | 46   |  |
| MB   | .15  |  |
| RE   | .50  |  |
| FAT  | .003 |  |

5621 was our top selling bull in 2016. His first 21 calves averaged 93BR, 103 WR & 103YR. He is the most dominant all-around sire we have had the opportunity to use in our lifetime of breeding cattle. Calving ease, do ability and growth with moderate frames. Also, muscle, length, with good feet and structure and great dispositions. We anxiously await his first daughters to enter production. 5621 is backed by our best cow family, recognized for their superior udders, moderate size and the ability to produce to nearly 20 years old. We have Al bred 300 of our own females to 5621 this year.