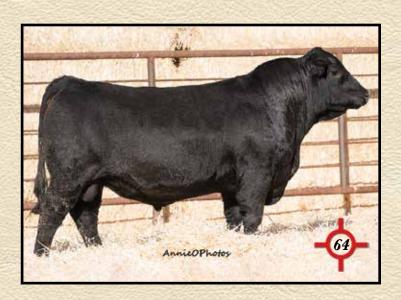

# S A V RESOURCE 1441 GENEX

21 Sons and 20 Grandsons Sell

## **S A V RESOURCE 1441**

Reg: #+\*1701

R R Rito 707 #

Rito 707 of Ideal 3407 7075

Ideal 3407 of 1418 076

S A V 8180 Traveler 004 **S A V Blackcap May 4136** S A V May 2397 Rito N Bar Eriskay of Rollin Rock 3 Ideal 1418 of 8103 4286 # Ideal 076 of 692 8375 Sitz Traveler 8180 # Boyd Forever Lady 8003 S A F 598 Bando 5175 #

| CED  | 1    |
|------|------|
| BW   | 4.1  |
| ww   | 70   |
| YW   | 133  |
| MILK | 19   |
| SC   | 1.18 |
| CW   | 58   |
| MB   | 04   |
| RE   | 1.14 |
| FAT  | .004 |
|      |      |

Our 4th calf crop by Resource. We really appreciate the muscle, shape and do ability he transmits, all on a moderate frame.