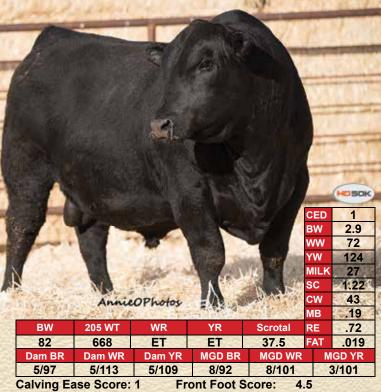

# LOTS 6 & 7 FLUSH BROTHERS

WMR Pride 03 - Dam

| <b>6</b>             | SHIPW                         | HEEL R    | RESOUR                                                                     | RCE 8518 | 3          | HOSOK     |
|----------------------|-------------------------------|-----------|----------------------------------------------------------------------------|----------|------------|-----------|
| Y                    | Reg:                          | +19534724 | · Calved: 04                                                               | 4/04/18  | CED        | 7         |
| SAVR<br>Shipwheel Re | Resource 1441<br>esource 5621 | # SAVI    | Rito 707 of Ideal 3407 7075<br>S A V Blackcap May 4136<br>Mytty In Focus # |          |            | 1.2<br>69 |
| Apex E               | riskay 5506 #                 | Apexe     | tte Eriskay 30                                                             | 32       | YW<br>MILK | 121<br>25 |
| WMR T                | imeless 458 #<br><b>3</b>     | WMR       | Leachman Right Time 338-5605 #<br>WMR Blackcap 521<br>SRA 2418 of RR 303   |          |            | .81<br>49 |
| WMR P                | ride 857                      |           | W M R Pride 045 #                                                          |          |            | 05        |
| BW                   | 205 WT                        | WR        | YR                                                                         | Scrotal  | RE         | .38       |
| 86                   | 698                           | ET        | ET                                                                         | 38       | FAT        | .021      |
| Dam BR               | Dam WR                        | Dam YR    | MGD BR                                                                     | MGD WR   | M          | GD YR     |
| 5/97                 | 5/113                         | 5/109     | 8/92                                                                       | 8/101    |            | 3/101     |

Calving Ease Score: 2 Front Foot Score: 3.5
Disposition Score: 4.5 Hind Foot Score: 4

- The first of 5 impressive ET brothers to sell by our top selling herd sire, Shipwheel Resource 5621. 8518 was our pick of the calving ease bulls this last spring, although we did question ourselves using him on heifers due to the amount of muscle and power that he possessed. He has true herd bull demeanor, moving like a cat and servicing heifers with ease.
- · Dam is the great WMR Pride 03 cow.
- Full ET brothers sell as lots 7, 16, 17, 84.
- 10 maternal brothers sell.