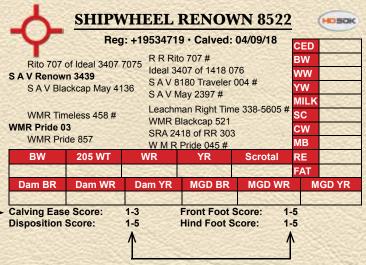

## **SHIPWHEEL RENOWN 8522**

Reg: +19534719 · Calved: 04/09/18

- · An impressive individual full of muscle and shape with tremendous potential. We would like to use this bull back in our program.
- · Dam we purchased from Wheeler Mountain Ranch as a yearling for her outcross pedigree to our program. 03 possesses tremendous capacity, udder quality, disposition, heel depth, fertility and production. 15 impressive sons sell.
- Full ET brother to lots 2, 30, 55, 65.
- 10 maternal ET brothers sell.

Disposition Score: 4.5 **Hind Foot Score:** 4.5

S A V Renown 3439

SAV Blackcap May 4136

WMR Timeless 458 #

WMR Pride 03

WMR Pride 857

Rito 707 of Ideal 3407 7075 R R Rito 707 # Ideal 3407 of 1418 076 S A V 8180 Traveler 004 # S A V May 2397 #

> Leachman Right Time 338-5605 # WMR Blackcap 521 SRA 2418 of RR 303 W M R Pride 045 #