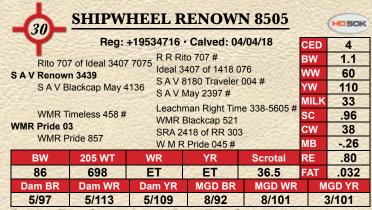

# LOTS 6 & 7 FLUSH BROTHERS

WMR Pride 03 - Dam

| <b>6</b>             | SHIPW                         | HEEL R    | RESOUR                                                                     | RCE 8518 | 3          | HOSOK     |
|----------------------|-------------------------------|-----------|----------------------------------------------------------------------------|----------|------------|-----------|
| Y                    | Reg:                          | +19534724 | · Calved: 04                                                               | 4/04/18  | CED        | 7         |
| SAVR<br>Shipwheel Re | Resource 1441<br>esource 5621 | # SAVI    | Rito 707 of Ideal 3407 7075<br>S A V Blackcap May 4136<br>Mytty In Focus # |          |            | 1.2<br>69 |
| Apex E               | riskay 5506 #                 | Apexe     | tte Eriskay 30                                                             | 32       | YW<br>MILK | 121<br>25 |
| WMR T                | imeless 458 #<br><b>3</b>     | WMR       | Leachman Right Time 338-5605 #<br>WMR Blackcap 521<br>SRA 2418 of RR 303   |          |            | .81<br>49 |
| WMR P                | ride 857                      |           | W M R Pride 045 #                                                          |          |            | 05        |
| BW                   | 205 WT                        | WR        | YR                                                                         | Scrotal  | RE         | .38       |
| 86                   | 698                           | ET        | ET                                                                         | 38       | FAT        | .021      |
| Dam BR               | Dam WR                        | Dam YR    | MGD BR                                                                     | MGD WR   | M          | GD YR     |
| 5/97                 | 5/113                         | 5/109     | 8/92                                                                       | 8/101    |            | 3/101     |

Calving Ease Score: 2 Front Foot Score: 3.5
Disposition Score: 4.5 Hind Foot Score: 4

- The first of 5 impressive ET brothers to sell by our top selling herd sire, Shipwheel Resource 5621. 8518 was our pick of the calving ease bulls this last spring, although we did question ourselves using him on heifers due to the amount of muscle and power that he possessed. He has true herd bull demeanor, moving like a cat and servicing heifers with ease.
- · Dam is the great WMR Pride 03 cow.
- Full ET brothers sell as lots 7, 16, 17, 84.
- 10 maternal brothers sell.