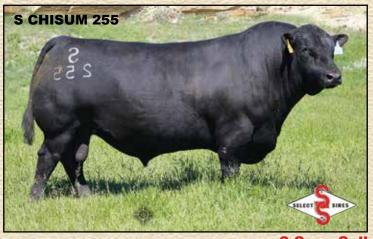

## S CHISUM 255 Reg: \*17298481

S Alliance 3313 S Chisum 6175 S Gloria 464 #

Shipwheel Chinook # S Blossom 0278 # S Blossom 8378 # Reg: \*1/298481

Paws Up Alliance 9561

Paws Up 9048 Emulation Ext
S Eclipse 169
S Gloria 209 #
H A Image Maker 0415 #

Apex Eriskay 5506 #

R&S Expedition 1404 #

| CED  | 12   |
|------|------|
| BW   | 5    |
| ww   | 58   |
| YW   | 90   |
| MILK | 23   |
| SC   | .85  |
| CW   | 32   |
| MB   | .26  |
| RE   | .60  |
| FAT  | .027 |

.65

255 was the high selling bull from Spickler's in North Dakota in 2013. He is an attractive, excellent footed, expressively muscled, herd sire that has proven himself to be an outstanding breeding bull. 255 sires a little less frame and more calving ease than the old Chisum bull. The dam of 255 is an excellent uddered Chinook daughter that descends from a long line of productive cows.

S Blossom 4190 #

Owned with J.C. Heiken & Sons Angus, MT, Spickler Ranch, ND.

| MEYERS KEYSTON | E M263 |
|----------------|--------|
| 4              |        |
|                |        |
|                |        |
|                | GENEX  |