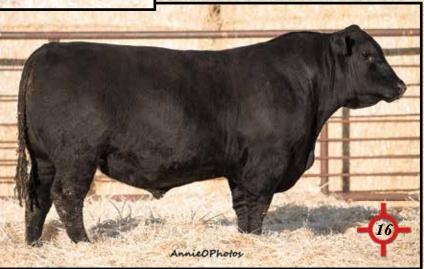

# LOTS 6 & 7 FLUSH BROTHERS

WMR Pride 03 - Dam

| <b>6</b>             | SHIPW                         | HEEL R    | RESOUR                                                                     | RCE 8518 | 3          | HOSOK     |
|----------------------|-------------------------------|-----------|----------------------------------------------------------------------------|----------|------------|-----------|
| Y                    | Reg:                          | +19534724 | · Calved: 04                                                               | 4/04/18  | CED        | 7         |
| SAVR<br>Shipwheel Re | Resource 1441<br>esource 5621 | # SAVI    | Rito 707 of Ideal 3407 7075<br>S A V Blackcap May 4136<br>Mytty In Focus # |          |            | 1.2<br>69 |
| Apex E               | riskay 5506 #                 | Apexe     | tte Eriskay 30                                                             | 32       | YW<br>MILK | 121<br>25 |
| WMR T                | imeless 458 #<br><b>3</b>     | WMR       | Leachman Right Time 338-5605 #<br>WMR Blackcap 521<br>SRA 2418 of RR 303   |          |            | .81<br>49 |
| WMR P                | ride 857                      |           | W M R Pride 045 #                                                          |          |            | 05        |
| BW                   | 205 WT                        | WR        | YR                                                                         | Scrotal  | RE         | .38       |
| 86                   | 698                           | ET        | ET                                                                         | 38       | FAT        | .021      |
| Dam BR               | Dam WR                        | Dam YR    | MGD BR                                                                     | MGD WR   | M          | GD YR     |
| 5/97                 | 5/113                         | 5/109     | 8/92                                                                       | 8/101    |            | 3/101     |

Calving Ease Score: 2 Front Foot Score: 3.5
Disposition Score: 4.5 Hind Foot Score: 4

- The first of 5 impressive ET brothers to sell by our top selling herd sire, Shipwheel Resource 5621. 8518 was our pick of the calving ease bulls this last spring, although we did question ourselves using him on heifers due to the amount of muscle and power that he possessed. He has true herd bull demeanor, moving like a cat and servicing heifers with ease.
- · Dam is the great WMR Pride 03 cow.
- Full ET brothers sell as lots 7, 16, 17, 84.
- 10 maternal brothers sell.