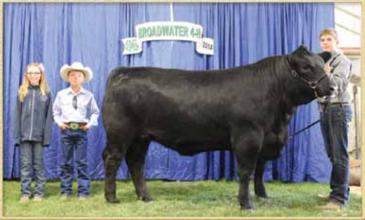

Eriskay of Apex 9004 \$EN  365 WT YR Dam WR S |

- · Recommended for heifers or cows.
- · A medium framed, athletic, good looking bull.
- Dam is a long sided, free moving, excellent uddered, steady producer.





| Apex Eriskay 5506 # |        |     | Apexette | 032 | SEN -18.25 |         |
|---------------------|--------|-----|----------|-----|------------|---------|
| BW                  | 205 WT | WR  | 365 WT   | YR  | Dam WR     | Scrotal |
| 93                  | 689    | 115 | 1161     | 108 | 2/110      | 34      |

Mytty In Focus #

- · Recommended for large framed heifers or cows.
- · Impressive numbers on this well balanced, deep ribbed, younger bull.
- · Dam is a good looking, young cow off to a great start.
- · Pathfinder, donor grandam is the mother to Shipwheel Chinook.





Congrats to Nate Hill with his Shipwheel steer sired by Far & Wide at the 2014 Broadwater County Fair.



# SHIPWHEEL CHISUM 3544 BULL

Reg: 17800646 • Calved: 06/01/13 • Tat: 3544 Paws Up Alliance 9561

Alliance 3313 S Chisum 6175

S Gloria 464 #

Mytty ForeFront 77P

Shipwheel Elba 0126

DR J Ms NF 1655 M8 # 205 WT

Paws Up 9048 Emulation Ext S Eclipse 169 S Gloria 209 # Connealy Forefront # Six Belles Forever Lady 015 Apex New Frontier 1655

DR J Miss S A F Fame B38 2/106

- 676 · Recommended for cows.
- · Chisum sons will sire calves with explosive early growth.

105

· Dam is a medium framed, good looking, long sided cow with an excellent udder.

1100



Congrats to Lainee Hill with her Shipwheel steer, sired by S Chisum 6175, at the 2014 Broadwater County Fair.



# SHIPWHEEL FREES