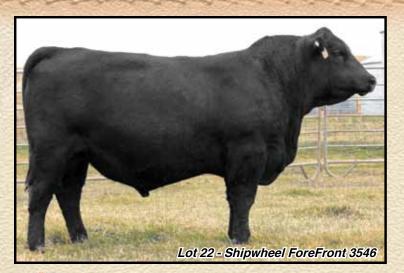

3 Dr J Ms Apex 053 L35 DR J Miss 34 Time D54

- ·Recommended for heifers or cows.
- •Impressive, medium framed, high performing, gentle herd bull.
- •He packs excellent feet, a big scrotal, along with an outcross pedigree. We have used him as a clean-up bull on yearling heifers and will continue to use him in our program.
- •Dam has been and outstanding cow for us. She raised a top selling Far & Wide son in 2012 selling to Peebles Brothers. Bob Math selected her \$20,000, 2nd high selling Upward son last year. An awesome S Chisum 255 heifer calf was just weaned from 8184. She is on her way to be flushed at Milk River Genetics this winter.
- •Grandam is an extremely deep ribbed, easy fleshing, nice uddered, gentle cow that is still in production. Her dandy 77P son sells as Lot 63.











### SHIPWHEEL CHISUM 3564 BULL

liance 3313

S Chisum 6175 S Gloria 464 #

Sitz Tradition RLS 8702 #

**Apex Chloe 709** Apexette Chloe 1601 Paws Up Alliance 9561 Paws Up 9048 Emulation Ext S Eclipse 169

S Gloria 209 # Vermilion Dateline 7078 # R L S Eisa Evergreen 5018 Apex Traveln Man 148 Apexette Chloe 8003

+61 +.60 +40.5 +89.71

+4.7

+10

+1.66

+.30

|    |        |     |        |     | The second second second second second |         |
|----|--------|-----|--------|-----|----------------------------------------|---------|
| BW | 205 WT | WR  | 365 WT | YR  | Dam WR                                 | Scrotal |
| 94 | 701    | 109 | 1256   | 107 | 5/103                                  | 42.5    |

Reg: 17800636 • Calved: 05/24/13 • Tat: 3564

- · Recommended for cows.
- · A big, l