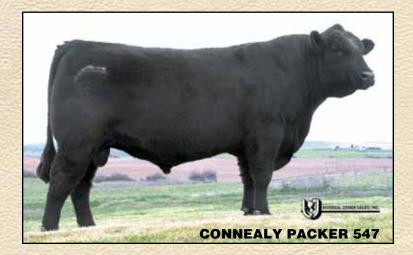

# CONNEALY PACKER 547 Reg: 14843207

Finks 5522-6148 # Feltons Meat Packer 62 # Graham N Mistress 8

Dalebanks Extender 6012 # Bestrelle of Conanga 539 Besta of Conanga 6538 #

Emulation N Bar 5522 # Finks Proud Formera 614 Big Elban of Graham 26445 Graham N Mistress 6 N Bar Emulation EXT # Princess 4007 of Dalebanks Connealy Dateline # Babes Fortune of Conanga6308 #

| EPDS |        |  |  |  |
|------|--------|--|--|--|
| CED  | +4     |  |  |  |
| BW   | +1.5   |  |  |  |
| ww   | +62    |  |  |  |
| YW   | +111   |  |  |  |
| MILK | +23    |  |  |  |
| SC   | +1.21  |  |  |  |
| MB   | +.70   |  |  |  |
| REA  | +.50   |  |  |  |
| \$W  | +42.45 |  |  |  |
| \$B  | +99.85 |  |  |  |
| \$EN | -7.68  |  |  |  |

Packer is another bull that we sampled years ago and decided to use again. He has proven himself to be just what we are looking for in a sire-complete and balanced. We are very pleased with this set of Packer sons and are anxiously waiting to get more of his daughters into production.

11 Sons Sell.