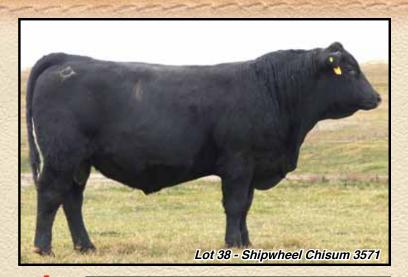

# **S CHISUM 6175** Reg: 15511451 [AMF-CAF-D2F-DDF-M1F-NHF]

Paws Up Alliance 9561 S Alliance 3313 Paws Up 9048 Emulation Ext

1034

S Eclipse 169

S Gloria 464 # S Gloria 209 #

Sitz Alliance 6595 # Sitz Everelda Entense 03 N Bar Emulation Ext U20 M H R Miss Rainmaker S S Traveler 6807 T510 H L Lady Traveler 416 Leachman Right Time # S Gloria 0118

| F-DDF-MIF-NHF J |      |        |  |  |  |  |
|-----------------|------|--------|--|--|--|--|
|                 | EPDS |        |  |  |  |  |
| 23              | CED  | +1     |  |  |  |  |
| 23              | BW   | +3.1   |  |  |  |  |
| 023             | WW   | +71    |  |  |  |  |
|                 | YW   | +117   |  |  |  |  |
|                 | MILK | +24    |  |  |  |  |
| #               | SC   | +1.14  |  |  |  |  |
|                 | MB   | +.27   |  |  |  |  |
|                 | REA  | +.86   |  |  |  |  |
| 323             | \$W  | +66.40 |  |  |  |  |
| 900             | \$B  | +92.35 |  |  |  |  |
| 900             | \$EN | +9.75  |  |  |  |  |

Chisum sires very long spined calves with abundant muscle, rapid early growth and sound feet. His first set of daughters here weaned an impressive set of calves. They will be able to withstand our harsh northern climate.

15 Sons and 8 Grandsons Sell.