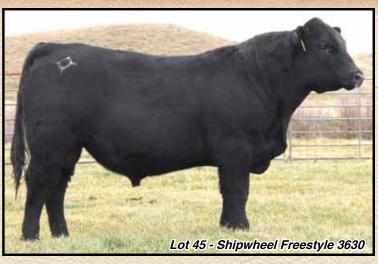

### **MYTTY FOREFRONT 77P** Reg: 14874578

Connealy Frontline # Connealy Forefront #

Leachman Right Time # Six Belles Forever Lady 015

Ponderosa Forever Lady 1228 S V F Forever Lady 0508

Connealy Dateline # Pleasant Pill of Conanga # Eileen Heartland Conanga6443 Eileen May of Conanga N Bar Emulation EXT # Leachman Erica 0025

+36.95

After using 77P a few years ago, we thought that he was a bull to use again. Very few bulls have the capability of siring the tremendous amount of rib shape and capacity that 77P can. We also appreciate the amount of bone and gentle disposition in his calves.

11 Sons and 13 Grandsons Sell.