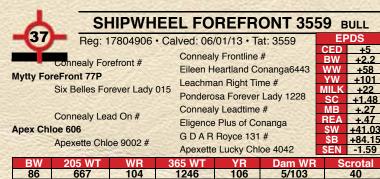

| Reg: 17804890 • Calved: 03/07/13 • Tat: 3521                             | os                |
|--------------------------------------------------------------------------|-------------------|
|                                                                          |                   |
| Feltons Meat Packer 62 # Finks 5522-6148 # Graham N Mistress 8 WW        | -4<br>+3.9<br>+60 |
| Connealy Packer 547  Bestrelle of Conanga 539  Dalebanks Extender 6012 # | +104<br>+28       |
| Sitz Upward 307R #                                                       | l+1.81<br>l+.61   |
| Shipwheel Eriskay 160 Sitz Barbaramere Nell 653 SW 4                     | 1+.63<br>+33.57   |
| Shipwheel Eriskay 818 Apexette Eriskay 9040 # SEN -                      | +98.19<br>-16.18  |
|                                                                          | rotal<br>39       |

- · Recommended for cows.
- · Good performance and maternal in this Packer son.
- Dam is an excellent uddered, long fronted Far & Wide daughter that traces from the herd bull producing Eriskay cow family.
- · We have used this bull for natural service.