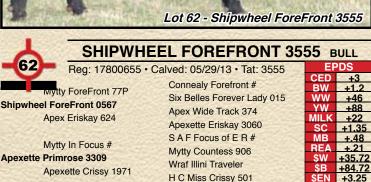

# SHIPWHEEL FOREFRONT 0567 Reg: 16895439

Connealy Forefront # Mytty ForeFront 77P Six Belles Forever Lady 015

Apex Wide Track 374 Apex Eriskay 624

Apexette Eriskay 3060

Connealy Frontline # Eileen Heartland Conanga6443 Leachman Right Time # Ponderosa Forever Lady 1228 APEX Wide Track 450 Apexette 6662 Bell 5051 # Hyline Right Time 338 # Apexette Eriskay 9040 #

+63

0567 was our high selling bull in 2012. His calves hit the ground with jet black hair, incredible length of body, and excellent dispositions. The first set of bulls to be offered by this outcross sire, have dominated the weaning and yearling categories.

Semen available through Universal Semen Sales. Owned by Shipwheel Cattle Co. and Harvey Thompson.

13 Sons Sell.