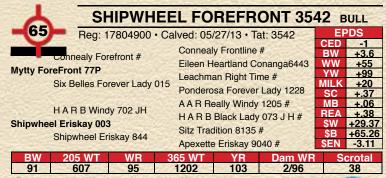

| +2.12           |  |
| Mytty In Focus # Apex Eriskay 5506 #            | Mytty Co | ountess 906                 |                 | REA<br>\$W  | +.30            |  |
| Apexette Eriskay 3032                           |          | n Dateline 7<br>of Apex 900 | CONTRACTOR OF   | \$B<br>\$EN | +75.78<br>+6.58 |  |
|                                                 | 65 WT    | YR                          | Dam WR          | <u> </u>    | crotal          |  |
| 87 623 97                                       | 1138     | 97                          | 7/100           | 1           | 40              |  |

- Recommended for heifers or cows.
- · An eye catching, big nutted, gentle bull.
- Dam is a moderate framed, perfect uddered, gentle cow. She is also the pathfinder dam of Shipwheel Chinook.



- · Recommended for large framed heifers or cows.
- · A medium frame on this muscled up 77P.
- Dam is a pretty, young cow from the Eriskay line of excellent uddered, long time producers.

| SHIPWHEEL FAR & WIDE 3645 BULL        |                                                                        |  |  |  |  |  |
|---------------------------------------|------------------------------------------------------------------------|--|--|--|--|--|
| Reg: 17800664 • Calved                |                                                                        |  |  |  |  |  |
| Sitz Unward 307B #                    | nealy Onward # Henrietta Pride 81M  CED +0 BW +1.5 WW +54              |  |  |  |  |  |
| Sitz Barbaramere Nell 653             | C Great Plains 943G # HLK +30 SC +,81