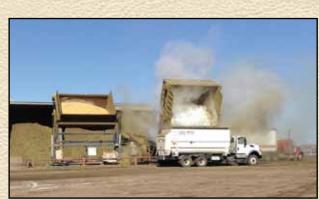

# **POKY FEEDERS AND NATIONAL BEEF TOUR 2014**

This last January, Shipwheel took a group of 14 producers to Garden City, Kansas. Day one included an outstanding tour of Poky Feeders. The group was able to witness all facets of Poky from the main office, to the mill and feeding operations, to cattle working facilities, to pen riders and hospitals. That evening we were treated to a wonderful CAB steak as well as several speakers, including Joe Morgan from Poky and Paul Dykstra from CAB. Day two was a highly anticipated day and a first time experience for most of the group. We were headed for the National Beef Packing Plants. Half of the group drove to the Dodge City, Kansas plant and the other half travelled to the plant in Liberal, Kansas. Not just anyone can tour packing plants anymore. But with the National people knowing that we represented CAB and Poky Feeders, we were welcomed inside and given a tour that will be etched in or minds forever.