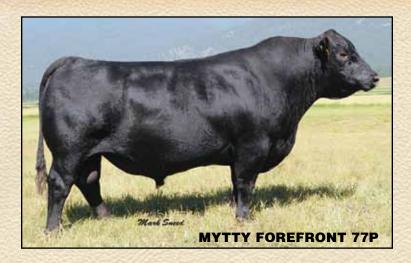

### **MYTTY FOREFRONT 77P** Reg: 14874578

Connealy Frontline # Connealy Forefront #

Leachman Right Time # Six Belles Forever Lady 015

Ponderosa Forever Lady 1228 S V F Forever Lady 0508

Connealy Dateline # Pleasant Pill of Conanga # Eileen Heartland Conanga6443 Eileen May of Conanga N Bar Emulation EXT # Leachman Erica 0025

+36.95

After using 77P a few years ago, we thought that he was a bull to use again. Very few bulls have the capability of siring the tremendous amount of rib shape and capacity that 77P can. We also appreciate the amount of bone and gentle disposition in his calves.

11 Sons and 13 Grandsons Sell.