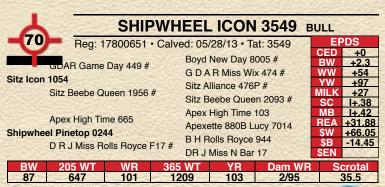

| S          | crotal<br>40             |

- · Recommended for large framed heifers or cows.
- · A big nutted, medium frame bull with a nice profile.
- Dam is a medium framed, steady producer from the Eriskay family known for making herd bulls and longevity.
- · Pathfinder, donor grandam is 15 yrs. old and still in production.



- · Recommended for cows.
- · A long sided, medium framed, easy going bull.
- Dam is a medium framed, tidy uddered, gentle cow.
- · Pathfinder, donor grandam is 13 yrs. old and still in production.

Congrats Kailey Kleinjan and your hard working, first calf heifer.





# SHIPWHEEL FAR & WIDE 3624 BULL

Upward 307R #

Sitz Far & Wide 6908

Sitz Barbaramere Nell 653

Dr J SAF Connection L89

Shipwheel Chloe 841 Apex Chloe 5505

Reg: 17800663 • Calved: 06/21/13 • Tat: 3624 Connealy Onward # Sitz Henrietta Pride 81M O C C Great Plains 943G # Sitz Barbaramere Nell 2811 # J V C N459B DR J Miss ND 878-J61 #

| CED     | +7     |  |  |  |  |  |
|---------|--------|--|--|--|--|--|
| BW      | +.1    |  |  |  |  |  |
| ww      | +49    |  |  |  |  |  |
| YW      | +85    |  |  |  |  |  |
| MILK