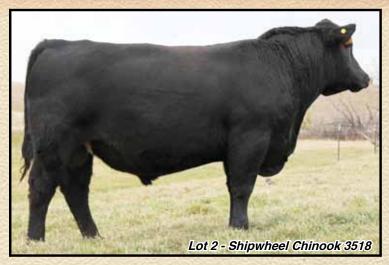

| $\forall$                                                         | 5            | SHIPW | HEE  | EL C | HINO                | <b>OK 3518</b>                                                                                                                                                                                                                                                                                                                                                                                                                                                                                                                                                                                                                                                                                                                                                                                                                                                                                                                                                                                                                                                                                                                                                                                                                                                                                                                                                                                                                                                                                                                                                                                                                                                                                                                                                                                                                                                                                                                                                                                                                                                                                                                 | BUI             | LL               |
|-------------------------------------------------------------------|--------------|-------|------|------|---------------------|--------------------------------------------------------------------------------------------------------------------------------------------------------------------------------------------------------------------------------------------------------------------------------------------------------------------------------------------------------------------------------------------------------------------------------------------------------------------------------------------------------------------------------------------------------------------------------------------------------------------------------------------------------------------------------------------------------------------------------------------------------------------------------------------------------------------------------------------------------------------------------------------------------------------------------------------------------------------------------------------------------------------------------------------------------------------------------------------------------------------------------------------------------------------------------------------------------------------------------------------------------------------------------------------------------------------------------------------------------------------------------------------------------------------------------------------------------------------------------------------------------------------------------------------------------------------------------------------------------------------------------------------------------------------------------------------------------------------------------------------------------------------------------------------------------------------------------------------------------------------------------------------------------------------------------------------------------------------------------------------------------------------------------------------------------------------------------------------------------------------------------|-----------------|------------------|
| Reg: 17801663 • Calved: 04/07/13 • Tat: 3518                      |              |       |      |      |                     |                                                                                                                                                                                                                                                                                                                                                                                                                                                                                                                                                                                                                                                                                                                                                                                                                                                                                                                                                                                                                                                                                                                                                                                                                                                                                                                                                                                                                                                                                                                                                                                                                                                                                                                                                                                                                                                                                                                                                                                                                                                                                                                                |                 | PDS              |
|                                                                   | npwheel Ch   | inook |      |      | nage Make           | THE RESERVE OF THE PARTY OF THE | BW              | +13              |
| Shipwheel Chinook 1549  Apex Eriskay 5506 #  Connealy Forefront # |              |       |      |      |                     |                                                                                                                                                                                                                                                                                                                                                                                                                                                                                                                                                                                                                                                                                                                                                                                                                                                                                                                                                                                                                                                                                                                                                                                                                                                                                                                                                                                                                                                                                                                                                                                                                                                                                                                                                                                                                                                                                                                                                                                                                                                                                                                                | WW<br>YW        | +55              |
| Apexette Crissy 4425                                              |              |       |      |      | H C Miss Crissy 501 |                                                                                                                                                                                                                                                                                                                                                                                                                                                                                                                                                                                                                                                                                                                                                                                                                                                                                                                                                                                                                                                                                                                                                                                                                                                                                                                                                                                                                                                                                                                                                                                                                                                                                                                                                                                                                                                                                                                                                                                                                                                                                                                                |                 | +29<br>I+1.48    |
| S                                                                 | itz Upward 3 | 807R# |      |      | ealy Onwar          |                                                                                                                                                                                                                                                                                                                                                                                                                                                                                                                                                                                                                                                                                                                                                                                                                                                                                                                                                                                                                                                                                                                                                                                                                                                                                                                                                                                                                                                                                                                                                                                                                                                                                                                                                                                                                                                                                                                                                                                                                                                                                                                                | SC<br>MB<br>REA | I+.33<br>I+.29   |
| Shipwheel Pinetop 154  Apex Focus 053                             |              |       |      |      |                     | \$W                                                                                                                                                                                                                                                                                                                                                                                                                                                                                                                                                                                                                                                                                                                                                                                                                                                                                                                                                                                                                                                                                                                                                                                                                                                                                                                                                                                                                                                                                                                                                                                                                                                                                                                                                                                                                                                                                                                                                                                                                                                                                                                            | +42.34          |                  |
| DR J Ms Apex Focus 053 M26 D R J Miss Rolls Royce F17 #           |              |       |      |      |                     |                                                                                                                                                                                                                                                                                                                                                                                                                                                                                                                                                                                                                                                                                                                                                                                                                                                                                                                                                                                                                                                                                                                                                                                                                                                                                                                                                                                                                                                                                                                                                                                                                                                                                                                                                                                                                                                                                                                                                                                                                                                                                                                                | \$B<br>\$EN     | +72.96<br>-13.53 |
| BW                                                                | 205 WT       | WR    | 365  | WT   | YR                  | Dam WR                                                                                                                                                                                                                                                                                                                                                                                                                                                                                                                                                                                                                                                                                                                                                                                                                                                                                                                                                                                                                                                                                                                                                                                                                                                                                                                                                                                                                                                                                                                                                                                                                                                                                                                                                                                                                                                                                                                                                                                                                                                                                                                         | S               | crotal           |
| 68                                                                | 701          | 105   | - 11 | 95   | 103                 | 1/105                                                                                                                                                                                                                                                                                                                                                                                                                                                                                                                                                                                                                                                                                                                                                                                                                                                                                                                                                                                                                                                                                                                                                                                                                                                                                                                                                                                                                                                                                                                                                                                                                                                                                                                                                                                                                                                                                                                                                                                                                                                                                                                          | 5-35            | 37               |

- · Recommended for heifers or cows.
- · Very gentle bull with a nice profile.
- · Nice young cow off to a good start.
- Thirteen yr. old, pathfinder, donor great-grandam is still in production.

Congrats to Anna Kraft of Billings with her Shipwheel NILE Merit Heifer. Half sister to Lot 2.