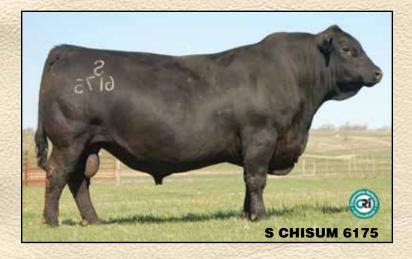

# **S CHISUM 6175** Reg: 15511451 [AMF-CAF-D2F-DDF-M1F-NHF]

Paws Up Alliance 9561 S Alliance 3313 Paws Up 9048 Emulation Ext

1034

S Eclipse 169

S Gloria 464 # S Gloria 209 #

Sitz Alliance 6595 # Sitz Everelda Entense 03 N Bar Emulation Ext U20 M H R Miss Rainmaker S S Traveler 6807 T510 H L Lady Traveler 416 Leachman Right Time # S Gloria 0118

| F-DDF-MIF-NHF J |      |        |  |  |  |  |
|-----------------|------|--------|--|--|--|--|
|                 | EPDS |        |  |  |  |  |
| 23              | CED  | +1     |  |  |  |  |
| 23              | BW   | +3.1   |  |  |  |  |
| 023             | WW   | +71    |  |  |  |  |
|                 | YW   | +117   |  |  |  |  |
|                 | MILK | +24    |  |  |  |  |
| #               | SC   | +1.14  |  |  |  |  |
|                 | MB   | +.27   |  |  |  |  |
|                 | REA  | +.86   |  |  |  |  |
| 323             | \$W  | +66.40 |  |  |  |  |
| 900             | \$B  | +92.35 |  |  |  |  |
| 900             | \$EN | +9.75  |  |  |  |  |

Chisum sires very long spined calves with abundant muscle, rapid early growth and sound feet. His first set of daughters here weaned an impressive set of calves. They will be able to withstand our harsh northern climate.

15 Sons and 8 Grandsons Sell.