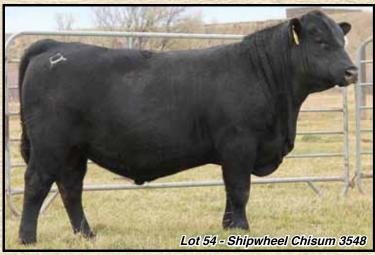

# **S CHISUM 6175** Reg: 15511451 [AMF-CAF-D2F-DDF-M1F-NHF]

Paws Up Alliance 9561 S Alliance 3313 Paws Up 9048 Emulation Ext

1034

S Eclipse 169

S Gloria 464 # S Gloria 209 #

Sitz Alliance 6595 # Sitz Everelda Entense 03 N Bar Emulation Ext U20 M H R Miss Rainmaker S S Traveler 6807 T510 H L Lady Traveler 416 Leachman Right Time # S Gloria 0118

| F-DDF-MIF-NHF J |      |        |  |  |  |  |
|-----------------|------|--------|--|--|--|--|
|                 | EPDS |        |  |  |  |  |
| 23              | CED  | +1     |  |  |  |  |
| 23              | BW   | +3.1   |  |  |  |  |
| 023             | WW   | +71    |  |  |  |  |
|                 | YW   | +117   |  |  |  |  |
|                 | MILK | +24    |  |  |  |  |
| #               | SC   | +1.14  |  |  |  |  |
|                 | MB   | +.27   |  |  |  |  |
|                 | REA  | +.86   |  |  |  |  |
| 323             | \$W  | +66.40 |  |  |  |  |
| 900             | \$B  | +92.35 |  |  |  |  |
| 900             | \$EN | +9.75  |  |  |  |  |

Chisum sires very long spined calves with abundant muscle, rapid early growth and sound feet. His first set of daughters here weaned an impressive set of calves. They will be able to withstand our harsh northern climate.

15 Sons and 8 Grandsons Sell.