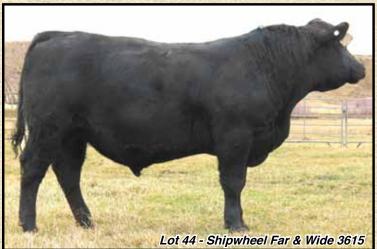

# SITZ FAR & WIDE 6908 Reg: 15991682

Connealy Onward # Sitz Upward 307R # Sitz Henrietta Pride 81M

O C C Great Plains 943G # Sitz Barbaramere Nell 653 Sitz Barbaramere Nell 2811 # Connealy Lead On # Altune of Conanga 6104 Sitz Value 7097 # Sitz Henrietta Pride 1370 N Bar Emulation EXT# Dixie Erica of C H 1019 Sitz Alliance 6595 # Sitz Barbaramere Nell 4379

| 3  | EPDS |         |   |  |  |  |
|----|------|---------|---|--|--|--|
| ē  | CED  | +1      |   |  |  |  |
| 9  | BW   | +.6     |   |  |  |  |
| S  | ww   | +48     | Š |  |  |  |
|    | YW   | +86     |   |  |  |  |
|    | MILK | +31     |   |  |  |  |
| ı  | SC   | +1.97   |   |  |  |  |
| ij | MB   | +.57    |   |  |  |  |
| 3  | REA  | +.72    |   |  |  |  |
| 3  | \$W  | +36.16  |   |  |  |  |
|    | \$B  | +103.02 |   |  |  |  |
| ,  | \$EN | -13.52  |   |  |  |  |

Far & Wide is pictured here at 6 yrs. of age and looks to have many more years in him. He truly is the complete package-excellent feet, super disposition, outstanding carcass and longevity.

Semen available.

Owned by Shipwheel Cattle Co. and Sitz Angus.

8 Sons and Grandsons Sell.