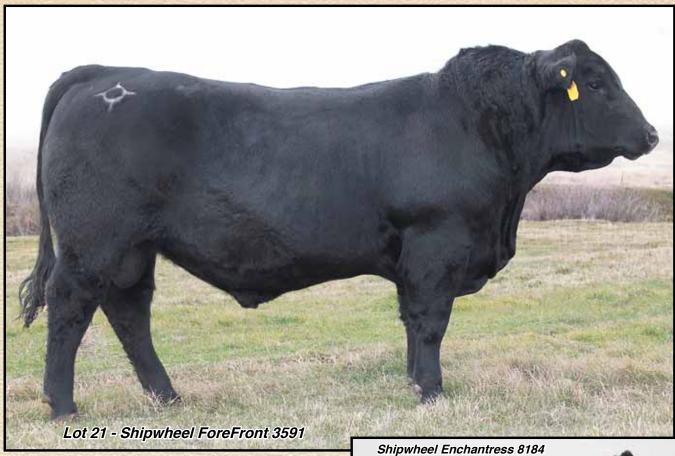

# SHIPWHEEL FOREFRONT 0567 Reg: 16895439

Connealy Forefront # Mytty ForeFront 77P Six Belles Forever Lady 015

Apex Wide Track 374 Apex Eriskay 624

Apexette Eriskay 3060

Connealy Frontline # Eileen Heartland Conanga6443 Leachman Right Time # Ponderosa Forever Lady 1228 APEX Wide Track 450 Apexette 6662 Bell 5051 # Hyline Right Time 338 # Apexette Eriskay 9040 #

+63

0567 was our high selling bull in 2012. His calves hit the ground with jet black hair, incredible length of body, and excellent dispositions. The first set of bulls to be offered by this outcross sire, have dominated the weaning and yearling categories.

Semen available through Universal Semen Sales. Owned by Shipwheel Cattle Co. and Harvey Thompson.

13 Sons Sell.