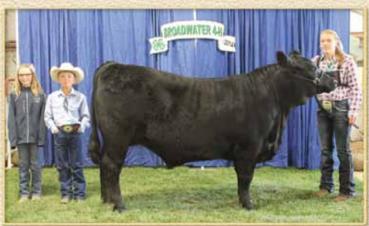

ll.
- · Dam is a good looking, young cow off to a great start.
- · Pathfinder, donor grandam is the mother to Shipwheel Chinook.





Congrats to Nate Hill with his Shipwheel steer sired by Far & Wide at the 2014 Broadwater County Fair.



# SHIPWHEEL CHISUM 3544 BULL

Reg: 17800646 • Calved: 06/01/13 • Tat: 3544 Paws Up Alliance 9561

Alliance 3313 S Chisum 6175

S Gloria 464 #

Mytty ForeFront 77P

Shipwheel Elba 0126

DR J Ms NF 1655 M8 # 205 WT

Paws Up 9048 Emulation Ext S Eclipse 169 S Gloria 209 # Connealy Forefront # Six Belles Forever Lady 015 Apex New Frontier 1655

DR J Miss S A F Fame B38 2/106

- 676 · Recommended for cows.
- · Chisum sons will sire calves with explosive early growth.

105

· Dam is a medium framed, good looking, long sided cow with an excellent udder.

1100



Congrats to Lainee Hill with her Shipwheel steer, sired by S Chisum 6175, at the 2014 Broadwater County Fair.



# SHIPWHEEL FREESTYLE 3631 BULL

F Freestyle 752

BPF 752 Freestyle 0111

Miss Wix 6140 of BPF #

Apex High Time 665 Shipwheel Enchantress 965 DR J Miss N Bar Ext C54

Reg: 17884233 • Calved: 06/11/13 • Tat: 3631 B P F Traveler 264 Sitz Barbaramere Nell 59 Apex In Focus 514

Miss Wix 4127 of B P F Apex High Time 103 Apexette 880B Lucy 7014 N Bar Emulation Ext Z1082 DR J Miss Trav 969 #

| 77   |        |
|------|--------|
| EF   | PDS    |
| CED  | +1     |
| BW   | +2.6   |
| ww   | +55    |
| YW   | +72    |
| MILK | +27    |
| SC   | +1.49  |
| MB   | +.20   |
| REA  | +.35   |
| \$W  | +45.74 |
| \$B  | +52.84 |
| \$EN | -0.84  |

· Recommended for cows.

A good Freestyle