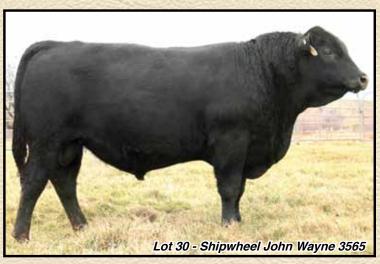

# S JOHN WAYNE Reg: 16661690

S Alliance 3313 S Chisum 6175 S Gloria 464 #

Leachman Right Time # S Beaufort 3145

S Beaufort 919

Paws Up Alliance 9561 Paws Up 9048 Emulation Ext

S Eclipse 169

S Gloria 209 #

N Bar Emulation EXT # Leachman Erica 0025

S Nitro 608

S Beaufort 7003 #

| The second secon |      |         |  |  |
|--------------------------------------------------------------------------------------------------------------------------------------------------------------------------------------------------------------------------------------------------------------------------------------------------------------------------------------------------------------------------------------------------------------------------------------------------------------------------------------------------------------------------------------------------------------------------------------------------------------------------------------------------------------------------------------------------------------------------------------------------------------------------------------------------------------------------------------------------------------------------------------------------------------------------------------------------------------------------------------------------------------------------------------------------------------------------------------------------------------------------------------------------------------------------------------------------------------------------------------------------------------------------------------------------------------------------------------------------------------------------------------------------------------------------------------------------------------------------------------------------------------------------------------------------------------------------------------------------------------------------------------------------------------------------------------------------------------------------------------------------------------------------------------------------------------------------------------------------------------------------------------------------------------------------------------------------------------------------------------------------------------------------------------------------------------------------------------------------------------------------------|------|---------|--|--|
| 1                                                                                                                                                                                                                                                                                                                                                                                                                                                                                                                                                                                                                                                                                                                                                                                                                                                                                                                                                                                                                                                                                                                                                                                                                                                                                                                                                                                                                                                                                                                                                                                                                                                                                                                                                                                                                                                                                                                                                                                                                                                                                                                              | EF   | PDS     |  |  |
|                                                                                                                                                                                                                                                                                                                                                                                                                                                                                                                                                                                                                                                                                                                                                                                                                                                                                                                                                                                                                                                                                                                                                                                                                                                                                                                                                                                                                                                                                                                                                                                                                                                                                                                                                                                                                                                                                                                                                                                                                                                                                                                                | CED  | -7      |  |  |
| 8                                                                                                                                                                                                                                                                                                                                                                                                                                                                                                                                                                                                                                                                                                                                                                                                                                                                                                                                                                                                                                                                                                                                                                                                                                                                                                                                                                                                                                                                                                                                                                                                                                                                                                                                                                                                                                                                                                                                                                                                                                                                                                                              | BW   | +5.2    |  |  |
| ı                                                                                                                                                                                                                                                                                                                                                                                                                                                                                                                                                                                                                                                                                                                                                                                                                                                                                                                                                                                                                                                                                                                                                                                                                                                                                                                                                                                                                                                                                                                                                                                                                                                                                                                                                                                                                                                                                                                                                                                                                                                                                                                              | ww   | +65     |  |  |
| 1                                                                                                                                                                                                                                                                                                                                                                                                                                                                                                                                                                                                                                                                                                                                                                                                                                                                                                                                                                                                                                                                                                                                                                                                                                                                                                                                                                                                                                                                                                                                                                                                                                                                                                                                                                                                                                                                                                                                                                                                                                                                                                                              | YW   | +100    |  |  |
| I                                                                                                                                                                                                                                                                                                                                                                                                                                                                                                                                                                                                                                                                                                                                                                                                                                                                                                                                                                                                                                                                                                                                                                                                                                                                                                                                                                                                                                                                                                                                                                                                                                                                                                                                                                                                                                                                                                                                                                                                                                                                                                                              | MILK | +24     |  |  |
|                                                                                                                                                                                                                                                                                                                                                                                                                                                                                                                                                                                                                                                                                                                                                                                                                                                                                                                                                                                                                                                                                                                                                                                                                                                                                                                                                                                                                                                                                                                                                                                                                                                                                                                                                                                                                                                                                                                                                                                                                                                                                                                                | SC   | +.80    |  |  |
| 1                                                                                                                                                                                                                                                                                                                                                                                                                                                                                                                                                                                                                                                                                                                                                                                                                                                                                                                                                                                                                                                                                                                                                                                                                                                                                                                                                                                                                                                                                                                                                                                                                                                                                                                                                                                                                                                                                                                                                                                                                                                                                                                              | MB   | +.55    |  |  |
|                                                                                                                                                                                                                                                                                                                                                                                                                                                                                                                                                                                                                                                                                                                                                                                                                                                                                                                                                                                                                                                                                                                                                                                                                                                                                                                                                                                                                                                                                                                                                                                                                                                                                                                                                                                                                                                                                                                                                                                                                                                                                                                                | REA  | +.65    |  |  |
| 1                                                                                                                                                                                                                                                                                                                                                                                                                                                                                                                                                                                                                                                                                                                                                                                                                                                                                                                                                                                                                                                                                                                                                                                                                                                                                                                                                                                                                                                                                                                                                                                                                                                                                                                                                                                                                                                                                                                                                                                                                                                                                                                              | \$W  | +40.26  |  |  |
| П                                                                                                                                                                                                                                                                                                                                                                                                                                                                                                                                                                                                                                                                                                                                                                                                                                                                                                                                                                                                                                                                                                                                                                                                                                                                                                                                                                                                                                                                                                                                                                                                                                                                                                                                                                                                                                                                                                                                                                                                                                                                                                                              | \$B  | +106.02 |  |  |
| ı                                                                                                                                                                                                                                                                                                                                                                                                                                                                                                                                                                                                                                                                                                                                                                                                                                                                                                                                                                                                                                                                                                                                                                                                                                                                                                                                                                                                                                                                                                                                                                                                                                                                                                                                                                                                                                                                                                                                                                                                                                                                                                                              | \$EN | -4.45   |  |  |
|                                                                                                                                                                                                                                                                                                                                                                                                                                                                                                                                                                                                                                                                                                                                                                                                                                                                                                                                                                                                                                                                                                                                                                                                                                                                                                                                                                                                                                                                                                                                                                                                                                                                                                                                                                                                                                                                                                                                                                                                                                                                                                                                |      |         |  |  |

John Wayne is a bull that we were very impressed with as a yearling at Spickler's in North Dakota. After seeing that his frame had moderated as a two year old, we decided to use him. John Wayne sires attractive, long bodied, thick topped calves.

8 Sons Sell.