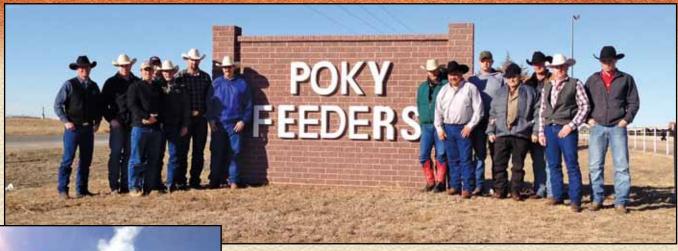

# **POKY FEEDERS AND NATIONAL BEEF TOUR 2014**

This last January, Shipwheel took a group of 14 producers to Garden City, Kansas. Day one included an outstanding tour of Poky Feeders. The group was able to witness all facets of Poky from the main office, to the mill and feeding operations, to cattle working facilities, to pen riders and hospitals. That evening we were treated to a wonderful CAB steak as well as several speakers, including Joe Morgan from Poky and Paul Dykstra from CAB. Day two was a highly anticipated day and a first time experience for most of the group. We were headed for the National Beef Packing Plants. Half of the group drove to the Dodge City, Kansas plant and the other half travelled to the plant in Liberal, Kansas. Not just anyone can tour packing plants anymore. But with the National people knowing that we represented CAB and Poky Feeders, we were welcomed inside and given a tour that will be etched in or minds forever.

A huge thanks goes out to Joe Morgan, Guy Ficeto and the rest of the Poky Feeders crew and Paul Dykstra from CAB for being instrumental in making this chance of a lifetime a reality.

Several other sponsors also played a big role that include: