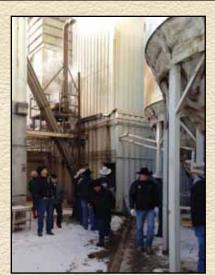

# **POKY FEEDERS AND NATIONAL BEEF TOUR 2014**

This last January, Shipwheel took a group of 14 producers to Garden City, Kansas. Day one included an outstanding tour of Poky Feeders. The group was able to witness all facets of Poky from the main office, to the mill and feeding operations, to cattle working facilities, to pen riders and hospitals. That evening we were treated to a wonderful CAB steak as well as several speakers, including Joe Morgan from Poky and Paul Dykstra from CAB. Day two was a highly anticipated day and a first time experience for most of the group. We were headed for the National Beef Packing Plants. Half of the group drove to the Dodge City, Kansas plant and the other half travelled to the plant in Liberal, Kansas. Not just anyone can tour packing plants anymore. But with the National people knowing that we represented CAB and Poky Feeders, we were welcomed inside and given a tour that will be etched in or minds forever.