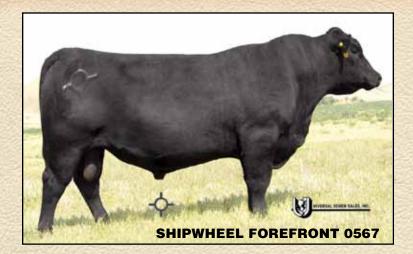

# SHIPWHEEL FOREFRONT 0567 Reg: 16895439

Connealy Forefront # Mytty ForeFront 77P Six Belles Forever Lady 015

Apex Wide Track 374 Apex Eriskay 624

Apexette Eriskay 3060

Connealy Frontline # Eileen Heartland Conanga6443 Leachman Right Time # Ponderosa Forever Lady 1228 APEX Wide Track 450 Apexette 6662 Bell 5051 # Hyline Right Time 338 # Apexette Eriskay 9040 #

+63

0567 was our high selling bull in 2012. His calves hit the ground with jet black hair, incredible length of body, and excellent dispositions. The first set of bulls to be offered by this outcross sire, have dominated the weaning and yearling categories.

Semen available through Universal Semen Sales. Owned by Shipwheel Cattle Co. and Harvey Thompson.

13 Sons Sell.