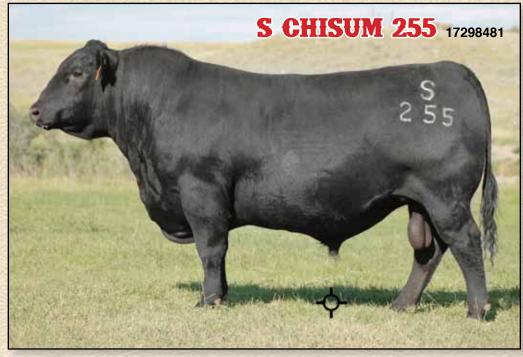

# **S CHISUM 6175** Reg: 15511451 [AMF-CAF-D2F-DDF-M1F-NHF]

Paws Up Alliance 9561 S Alliance 3313 Paws Up 9048 Emulation Ext

1034

S Eclipse 169

S Gloria 464 # S Gloria 209 #

Sitz Alliance 6595 # Sitz Everelda Entense 03 N Bar Emulation Ext U20 M H R Miss Rainmaker S S Traveler 6807 T510 H L Lady Traveler 416 Leachman Right Time # S Gloria 0118

| F-DDF-MIF-NHF J |      |        |  |  |  |  |
|-----------------|------|--------|--|--|--|--|
|                 | EPDS |        |  |  |  |  |
| 23              | CED  | +1     |  |  |  |  |
| 23              | BW   | +3.1   |  |  |  |  |
| 023             | WW   | +71    |  |  |  |  |
|                 | YW   | +117   |  |  |  |  |
|                 | MILK | +24    |  |  |  |  |
| #               | SC   | +1.14  |  |  |  |  |
|                 | MB   | +.27   |  |  |  |  |
|                 | REA  | +.86   |  |  |  |  |
| 323             | \$W  | +66.40 |  |  |  |  |
| 900             | \$B  | +92.35 |  |  |  |  |
| 900             | \$EN | +9.75  |  |  |  |  |

Chisum sires very long spined calves with abundant muscle, rapid early growth and sound feet. His first set of daughters here weaned an impressive set of calves. They will be able to withstand our harsh northern climate.

15 Sons and 8 Grandsons Sell.