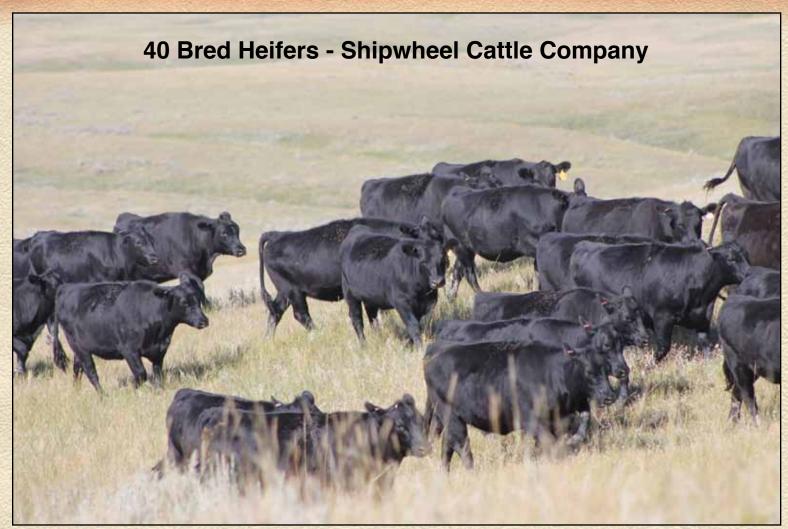

# 75 Coming 2 year old bulls • 40 Bred Heifers • 2 Ranch Geldings

# **BRED HEIFERS SELL FIRST**

These heifers come right out of the heart of our cowherd. Many are half-sisters to the bulls selling in this sale, sired by some of the industry's top A.I. sires as well as our top Shipwheel herd sires. They winter on grass pastures and hay meadows with a lot of room to travel, hay and SweetPro blocks. They should weigh approximately 1000lbs. by sale day and have had PregGaurd Gold FP10, Scourgaurd 4KC, Maxi/Guard pinkeye vaccine, cylence pour on and Panacur dewormer. The heifers will be grouped in Lots of 5. Some of the heifers will be carrying A.I. calves by our top Shipwheel herd sires, such as Shipwheel Montana 2600, S Chisum 255, and BPF Dr J 2110. The natural bred heifers will be carrying calves by some of our top bulls selling in this sale. Highest bidder has the option of taking a minimum of 5 up to 40. Group information will be available sale day. Heifers will be selling first.