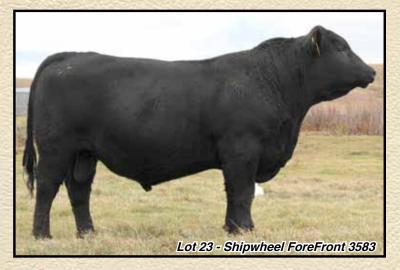

• Calved: 05/24/13 • Tat: 3564

- · Recommended for cows.
- · A big, long, gentle bull that has been one of the favorites since birth
- · Dam is an attractive, tidy uddered, small teated, nice, young cow.

### SHIPWHEEL FOREFRONT 3546 BULL Reg: 17800659 · Calved: 06/06/13 · Tat: 3546 Connealy Forefront # vtty ForeFront 77P Six Belles Forever Lady 015 Shipwheel ForeFront 0567 Apex Wide Track 374 Apex Eriskay 624 Apexette Eriskay 3060 Sitz Rainmaker 6169 #

Sitz Rainmaker 6536 Shipwheel Black Pride 0146 DR J Miss Apex 161

+40.70 Apex Profiler 630 DR J Miss 34 Time D107

+27

+.02

- Recommended for cows.
- Bigger framed, stout boned, soggy bull that will sire excellent heifers and steers.
- · Dam is a medium framed, deep ribbed, excellent uddered, Rainmaker daughter.

Sitz Elsiemere 331 #



### SHIPWHEEL FOREFRONT 3583 BULL Reg: 17800653 · Calved: 05/28/13 · Tat: 3583 Connealy Forefront # Mytty ForeFront 77P Six Belles Forever Lady 015 +61 Shipwheel ForeFront 0567 Apex Wide Track 374 +105 Apex Eriskay 624 +24 Apexette Eriskay 3060 SAF Focus of ER# +.10 Mytty In Focus # Mytty Countess 906 Shipwheel Eola 938 J V C N459B Dr J Ms JVC N459B M16 DR J Miss N Bar 772 # -9.22 713 111 1223 104

- Recommended for large framed heifers or cows.
- · A super wide based, square made, stout boned, dandy of a bull.
- Dam is a smaller framed, gentle young cow doing a great job.



|    |        |     |        |     | The second second second |         |
|----|--------|-----|--------|-----|--------------------------|---------|
| BW | 205 WT | WR  | 365 WT | YR  | Dam WR                   | Scr