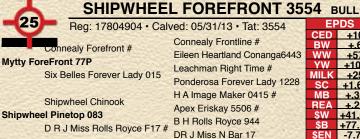

02

- Recommended for cows.
- Bigger framed, stout boned, soggy bull that will sire excellent heifers and steers.
- · Dam is a medium framed, deep ribbed, excellent uddered, Rainmaker daughter.

Sitz Elsiemere 331 #



### SHIPWHEEL FOREFRONT 3583 BULL Reg: 17800653 · Calved: 05/28/13 · Tat: 3583 Connealy Forefront # Mytty ForeFront 77P Six Belles Forever Lady 015 +61 Shipwheel ForeFront 0567 Apex Wide Track 374 +105 Apex Eriskay 624 +24 Apexette Eriskay 3060 SAF Focus of ER# +.10 Mytty In Focus # Mytty Countess 906 Shipwheel Eola 938 J V C N459B Dr J Ms JVC N459B M16 DR J Miss N Bar 772 # -9.22 713 111 1223 104

- Recommended for large framed heifers or cows.
- · A super wide based, square made, stout boned, dandy of a bull.
- Dam is a smaller framed, gentle young cow doing a great job.



|    |        |     |        |     | The second second second |         |
|----|--------|-----|--------|-----|--------------------------|---------|
| BW | 205 WT | WR  | 365 WT | YR  | Dam WR                   | Scrotal |
| 81 | 707    | 110 | 1317   | 112 | 2/108                    | 39      |

- · Recommended for heifers or cows.
- · A very gentle, long bodied, high performing, calving ease bull.
- · Dam is another one of our excellent uddered, long bodied, gentle, Chinook
- · Thirteen yr. old perfect footed, pathfinder grandam has been a donor for us and is still in production.

### SHIPWHEEL FOREFRONT 3562 BULL Reg: 17800656 • Calved: 05/29/13 • Tat: 3562 Connealy Forefront # vivtty ForeFront 77P Six Belles Forever Lady 015 +62 **Shipwheel ForeFront 0567** +115 Apex Wide Track 374 Ap