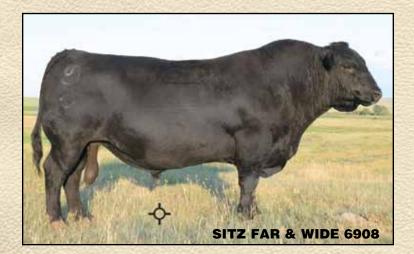

# SITZ FAR & WIDE 6908 Reg: 15991682

Connealy Onward # Sitz Upward 307R # Sitz Henrietta Pride 81M

O C C Great Plains 943G # Sitz Barbaramere Nell 653 Sitz Barbaramere Nell 2811 # Connealy Lead On # Altune of Conanga 6104 Sitz Value 7097 # Sitz Henrietta Pride 1370 N Bar Emulation EXT# Dixie Erica of C H 1019 Sitz Alliance 6595 # Sitz Barbaramere Nell 4379

| 3  | EPDS |         |   |  |  |  |
|----|------|---------|---|--|--|--|
| ē  | CED  | +1      |   |  |  |  |
| 9  | BW   | +.6     |   |  |  |  |
| S  | ww   | +48     | Š |  |  |  |
|    | YW   | +86     |   |  |  |  |
|    | MILK | +31     |   |  |  |  |
| ı  | SC   | +1.97   |   |  |  |  |
| ij | MB   | +.57    |   |  |  |  |
| 3  | REA  | +.72    |   |  |  |  |
| 3  | \$W  | +36.16  |   |  |  |  |
|    | \$B  | +103.02 |   |  |  |  |
| ,  | \$EN | -13.52  |   |  |  |  |

Far & Wide is pictured here at 6 yrs. of age and looks to have many more years in him. He truly is the complete package-excellent feet, super disposition, outstanding carcass and longevity.

Semen available.

Owned by Shipwheel Cattle Co. and Sitz Angus.

8 Sons and Grandsons Sell.