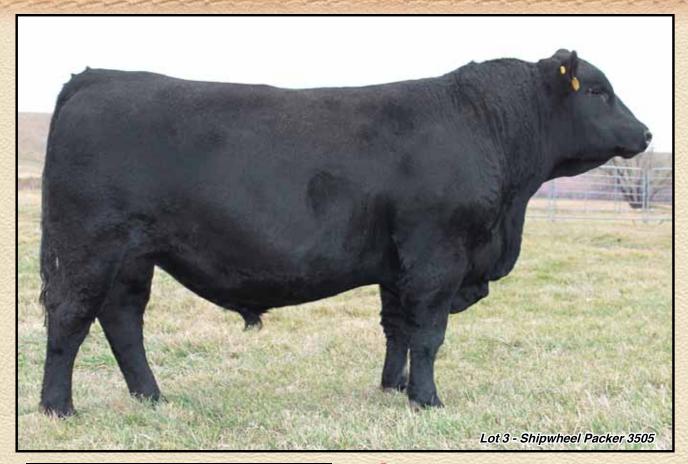

# CONNEALY PACKER 547 Reg: 14843207

Finks 5522-6148 # Feltons Meat Packer 62 # Graham N Mistress 8

Dalebanks Extender 6012 # Bestrelle of Conanga 539 Besta of Conanga 6538 #

Emulation N Bar 5522 # Finks Proud Formera 614 Big Elban of Graham 26445 Graham N Mistress 6 N Bar Emulation EXT # Princess 4007 of Dalebanks Connealy Dateline # Babes Fortune of Conanga6308 #

| EPDS |        |  |  |  |
|------|--------|--|--|--|
| CED  | +4     |  |  |  |
| BW   | +1.5   |  |  |  |
| ww   | +62    |  |  |  |
| YW   | +111   |  |  |  |
| MILK | +23    |  |  |  |
| SC   | +1.21  |  |  |  |
| MB   | +.70   |  |  |  |
| REA  | +.50   |  |  |  |
| \$W  | +42.45 |  |  |  |
| \$B  | +99.85 |  |  |  |
| \$EN | -7.68  |  |  |  |

Packer is another bull that we sampled years ago and decided to use again. He has proven himself to be just what we are looking for in a sire-complete and balanced. We are very pleased with this set of Packer sons and are anxiously waiting to get more of his daughters into production.

11 Sons Sell.