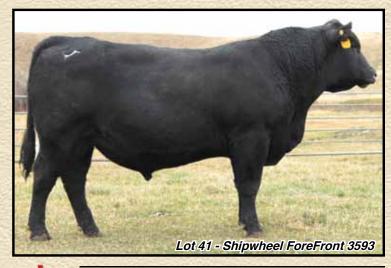

# SHIPWHEEL FOREFRONT 0567 Reg: 16895439

Connealy Forefront # Mytty ForeFront 77P Six Belles Forever Lady 015

Apex Wide Track 374 Apex Eriskay 624

Apexette Eriskay 3060

Connealy Frontline # Eileen Heartland Conanga6443 Leachman Right Time # Ponderosa Forever Lady 1228 APEX Wide Track 450 Apexette 6662 Bell 5051 # Hyline Right Time 338 # Apexette Eriskay 9040 #

+63

0567 was our high selling bull in 2012. His calves hit the ground with jet black hair, incredible length of body, and excellent dispositions. The first set of bulls to be offered by this outcross sire, have dominated the weaning and yearling categories.

Semen available through Universal Semen Sales. Owned by Shipwheel Cattle Co. and Harvey Thompson.

13 Sons Sell.