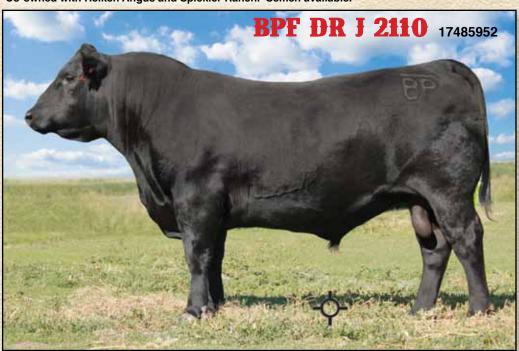

# **BRED HEIFERS SELL FIRST**

These heifers come right out of the heart of our cowherd. Many are half-sisters to the bulls selling in this sale, sired by some of the industry's top A.I. sires as well as our top Shipwheel herd sires. They winter on grass pastures and hay meadows with a lot of room to travel, hay and SweetPro blocks. They should weigh approximately 1000lbs. by sale day and have had PregGaurd Gold FP10, Scourgaurd 4KC, Maxi/Guard pinkeye vaccine, cylence pour on and Panacur dewormer. The heifers will be grouped in Lots of 5. Some of the heifers will be carrying A.I. calves by our top Shipwheel herd sires, such as Shipwheel Montana 2600, S Chisum 255, and BPF Dr J 2110. The natural bred heifers will be carrying calves by some of our top bulls selling in this sale. Highest bidder has the option of taking a minimum of 5 up to 40. Group information will be available sale day. Heifers will be selling first.