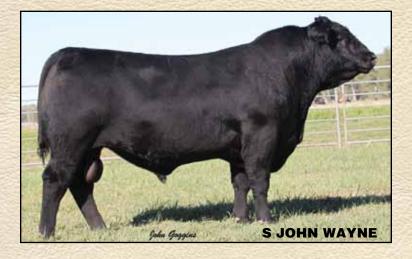

# S JOHN WAYNE Reg: 16661690

S Alliance 3313 S Chisum 6175 S Gloria 464 #

Leachman Right Time # S Beaufort 3145

S Beaufort 919

Paws Up Alliance 9561 Paws Up 9048 Emulation Ext

S Eclipse 169

S Gloria 209 #

N Bar Emulation EXT # Leachman Erica 0025

S Nitro 608

S Beaufort 7003 #

| The second secon |      |         |  |  |
|--------------------------------------------------------------------------------------------------------------------------------------------------------------------------------------------------------------------------------------------------------------------------------------------------------------------------------------------------------------------------------------------------------------------------------------------------------------------------------------------------------------------------------------------------------------------------------------------------------------------------------------------------------------------------------------------------------------------------------------------------------------------------------------------------------------------------------------------------------------------------------------------------------------------------------------------------------------------------------------------------------------------------------------------------------------------------------------------------------------------------------------------------------------------------------------------------------------------------------------------------------------------------------------------------------------------------------------------------------------------------------------------------------------------------------------------------------------------------------------------------------------------------------------------------------------------------------------------------------------------------------------------------------------------------------------------------------------------------------------------------------------------------------------------------------------------------------------------------------------------------------------------------------------------------------------------------------------------------------------------------------------------------------------------------------------------------------------------------------------------------------|------|---------|--|--|
| 1                                                                                                                                                                                                                                                                                                                                                                                                                                                                                                                                                                                                                                                                                                                                                                                                                                                                                                                                                                                                                                                                                                                                                                                                                                                                                                                                                                                                                                                                                                                                                                                                                                                                                                                                                                                                                                                                                                                                                                                                                                                                                                                              | EF   | PDS     |  |  |
|                                                                                                                                                                                                                                                                                                                                                                                                                                                                                                                                                                                                                                                                                                                                                                                                                                                                                                                                                                                                                                                                                                                                                                                                                                                                                                                                                                                                                                                                                                                                                                                                                                                                                                                                                                                                                                                                                                                                                                                                                                                                                                                                | CED  | -7      |  |  |
| 8                                                                                                                                                                                                                                                                                                                                                                                                                                                                                                                                                                                                                                                                                                                                                                                                                                                                                                                                                                                                                                                                                                                                                                                                                                                                                                                                                                                                                                                                                                                                                                                                                                                                                                                                                                                                                                                                                                                                                                                                                                                                                                                              | BW   | +5.2    |  |  |
| ı                                                                                                                                                                                                                                                                                                                                                                                                                                                                                                                                                                                                                                                                                                                                                                                                                                                                                                                                                                                                                                                                                                                                                                                                                                                                                                                                                                                                                                                                                                                                                                                                                                                                                                                                                                                                                                                                                                                                                                                                                                                                                                                              | ww   | +65     |  |  |
| 1                                                                                                                                                                                                                                                                                                                                                                                                                                                                                                                                                                                                                                                                                                                                                                                                                                                                                                                                                                                                                                                                                                                                                                                                                                                                                                                                                                                                                                                                                                                                                                                                                                                                                                                                                                                                                                                                                                                                                                                                                                                                                                                              | YW   | +100    |  |  |
| I                                                                                                                                                                                                                                                                                                                                                                                                                                                                                                                                                                                                                                                                                                                                                                                                                                                                                                                                                                                                                                                                                                                                                                                                                                                                                                                                                                                                                                                                                                                                                                                                                                                                                                                                                                                                                                                                                                                                                                                                                                                                                                                              | MILK | +24     |  |  |
|                                                                                                                                                                                                                                                                                                                                                                                                                                                                                                                                                                                                                                                                                                                                                                                                                                                                                                                                                                                                                                                                                                                                                                                                                                                                                                                                                                                                                                                                                                                                                                                                                                                                                                                                                                                                                                                                                                                                                                                                                                                                                                                                | SC   | +.80    |  |  |
| 1                                                                                                                                                                                                                                                                                                                                                                                                                                                                                                                                                                                                                                                                                                                                                                                                                                                                                                                                                                                                                                                                                                                                                                                                                                                                                                                                                                                                                                                                                                                                                                                                                                                                                                                                                                                                                                                                                                                                                                                                                                                                                                                              | MB   | +.55    |  |  |
|                                                                                                                                                                                                                                                                                                                                                                                                                                                                                                                                                                                                                                                                                                                                                                                                                                                                                                                                                                                                                                                                                                                                                                                                                                                                                                                                                                                                                                                                                                                                                                                                                                                                                                                                                                                                                                                                                                                                                                                                                                                                                                                                | REA  | +.65    |  |  |
| 1                                                                                                                                                                                                                                                                                                                                                                                                                                                                                                                                                                                                                                                                                                                                                                                                                                                                                                                                                                                                                                                                                                                                                                                                                                                                                                                                                                                                                                                                                                                                                                                                                                                                                                                                                                                                                                                                                                                                                                                                                                                                                                                              | \$W  | +40.26  |  |  |
| П                                                                                                                                                                                                                                                                                                                                                                                                                                                                                                                                                                                                                                                                                                                                                                                                                                                                                                                                                                                                                                                                                                                                                                                                                                                                                                                                                                                                                                                                                                                                                                                                                                                                                                                                                                                                                                                                                                                                                                                                                                                                                                                              | \$B  | +106.02 |  |  |
| ı                                                                                                                                                                                                                                                                                                                                                                                                                                                                                                                                                                                                                                                                                                                                                                                                                                                                                                                                                                                                                                                                                                                                                                                                                                                                                                                                                                                                                                                                                                                                                                                                                                                                                                                                                                                                                                                                                                                                                                                                                                                                                                                              | \$EN | -4.45   |  |  |
|                                                                                                                                                                                                                                                                                                                                                                                                                                                                                                                                                                                                                                                                                                                                                                                                                                                                                                                                                                                                                                                                                                                                                                                                                                                                                                                                                                                                                                                                                                                                                                                                                                                                                                                                                                                                                                                                                                                                                                                                                                                                                                                                |      |         |  |  |

John Wayne is a bull that we were very impressed with as a yearling at Spickler's in North Dakota. After seeing that his frame had moderated as a two year old, we decided to use him. John Wayne sires attractive, long bodied, thick topped calves.

8 Sons Sell.