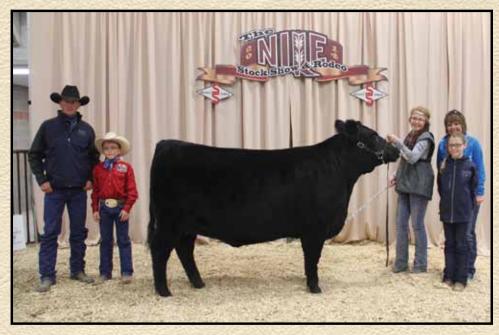

- · Recommended for heifers or cows.
- · Very gentle bull with a nice profile.
- · Nice young cow off to a good start.
- Thirteen yr. old, pathfinder, donor great-grandam is still in production.

Congrats to Anna Kraft of Billings with her Shipwheel NILE Merit Heifer. Half sister to Lot 2.