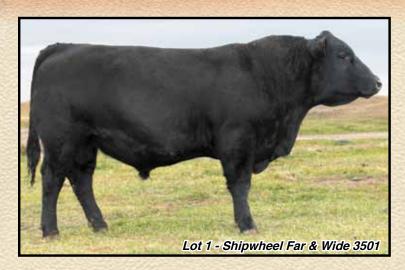

# FROM FIRST CALF HEIFERS.

| SHIPWHEE                   | FAR & WIDE 350                                   | )1 BULL                  |
|----------------------------|--------------------------------------------------|--------------------------|
| Reg: 17884226 • Calv       | EPDS                                             |                          |
| Silz Far & Wide 6908       | Sitz Upward 307R #                               | BW +1.9                  |
| Shipwheel Far & Wide 1558  | Sitz Barbaramere Nell 653 Apex Focus 053         | WW +67<br>YW +105        |
| DR J Ms Apex Focus 053 M85 | DR J Miss N Bar Ext C54                          | MILK +34<br>SC +.60      |
| Kesslers Frontman R001     | Connealy Front Page 0228 #<br>Kesslers Bell 0024 | MB +.42<br>BEA +.43      |
| Shipwheel Enchantress 1102 | Apex Focus 053                                   | \$W +53.05<br>\$B +79.78 |
| Shipwheel Enchantress 987  | DR J Miss ND 878-J35                             | \$EN -18.49              |
| BW 205 WT WR 365           | WT YR Dam WR                                     | Scrotal                  |
| 80 769 115 12              | 279 110 1/115                                    | 37                       |

- Recommended for large frame heifers or cows.
- Extra thickness in this bull. He has been a standout since day one. He is sired by one of the top selling Far & Wide sons to Harvey Thompson in our 2012 sale.
- Dam is one of our many medium framed, good uddered, good footed, Frontman daughters.